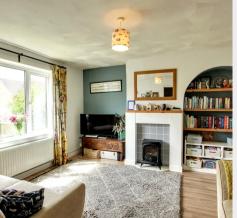

- Surprisingly spacious home on east side of town
- Extended ground floor accommodation
- Beautifully refitted kitchen and bathroom
- Lounge dining room cloakroom
- Attic room (partially converted with velux window, power and light)
- Front garden Potential to create driveway parking
- 32' (max) x 21' wide rear garden with timber workshop
- Close to several primary schools & Oathall Community College
- Easy walk to Lindfield village via nature reserve
- 1 mile walk to railway station (London Bridge/Victoria 45 mins)
- Internal viewing highly recommended
- EPC rating: D Council Tax Band: C