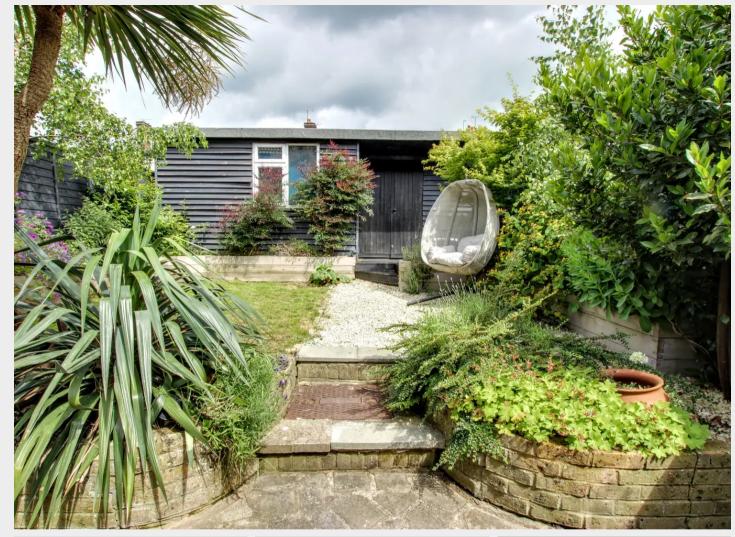

- Surprisingly spacious home on east side of town
- Extended ground floor accommodation
- Beautifully refitted kitchen and bathroom
- Lounge dining room cloakroom
- Attic room (partially converted with velux window, power and light)
- Front garden Potential to create driveway parking
- 32' (max) x 21' wide rear garden with timber workshop
- Close to several primary schools & Oathall Community College
- Easy walk to Lindfield village via nature reserve
- 1 mile walk to railway station (London Bridge/Victoria 45 mins)
- Internal viewing highly recommended
- EPC rating: D Council Tax Band: C