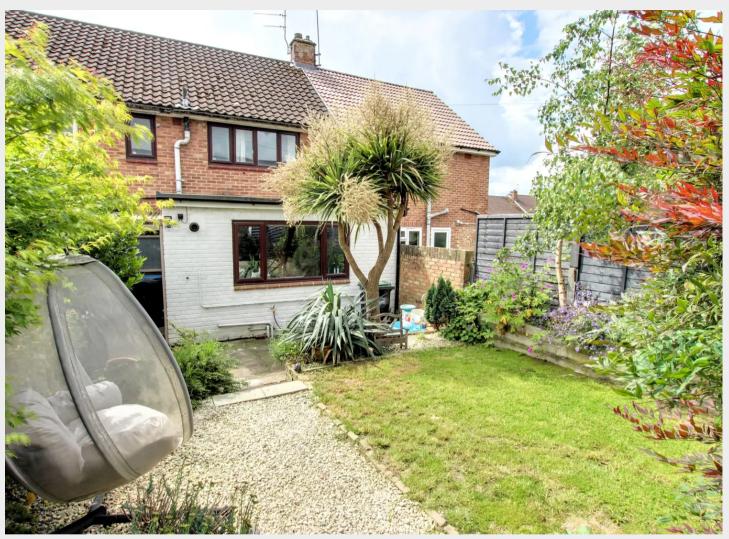

- Surprisingly spacious home on east side of town
- Extended ground floor accommodation
- Beautifully refitted kitchen and bathroom
- Lounge dining room cloakroom
- Attic room (partially converted with velux window, power and light)
- Front garden Potential to create driveway parking
- 32' (max) x 21' wide rear garden with timber workshop
- Close to several primary schools & Oathall Community College
- Easy walk to Lindfield village via nature reserve
- 1 mile walk to railway station (London Bridge/Victoria 45 mins)
- Internal viewing highly recommended
- EPC rating: D Council Tax Band: C