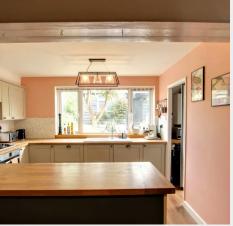

- Surprisingly spacious home on east side of town
- Extended ground floor accommodation
- Beautifully refitted kitchen and bathroom
- Lounge dining room cloakroom
- Attic room (partially converted with velux window, power and light)
- Front garden Potential to create driveway parking
- 32' (max) x 21' wide rear garden with timber workshop
- Close to several primary schools & Oathall Community College
- Easy walk to Lindfield village via nature reserve
- 1 mile walk to railway station (London Bridge/Victoria 45 mins)
- Internal viewing highly recommended
- EPC rating: D Council Tax Band: C