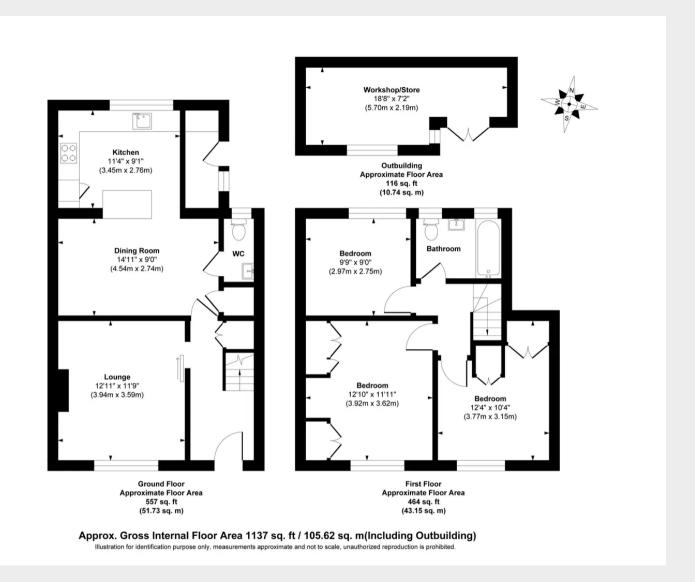

- Surprisingly spacious home on east side of town
- Extended ground floor accommodation
- Beautifully refitted kitchen and bathroom
- Lounge dining room cloakroom
- Attic room (partially converted with velux window, power and light)
- Front garden Potential to create driveway parking
- 32' (max) x 21' wide rear garden with timber workshop
- Close to several primary schools & Oathall Community College
- Easy walk to Lindfield village via nature reserve
- 1 mile walk to railway station (London Bridge/Victoria 45 mins)
- Internal viewing highly recommended
- EPC rating: D Council Tax Band: C