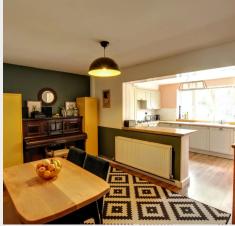

- Surprisingly spacious home on east side of town
- Extended ground floor accommodation
- Beautifully refitted kitchen and bathroom
- Lounge dining room cloakroom
- Attic room (partially converted with velux window, power and light)
- Front garden Potential to create driveway parking
- 32' (max) x 21' wide rear garden with timber workshop
- Close to several primary schools & Oathall Community College
- Easy walk to Lindfield village via nature reserve
- 1 mile walk to railway station (London Bridge/Victoria 45 mins)
- Internal viewing highly recommended
- EPC rating: D Council Tax Band: C