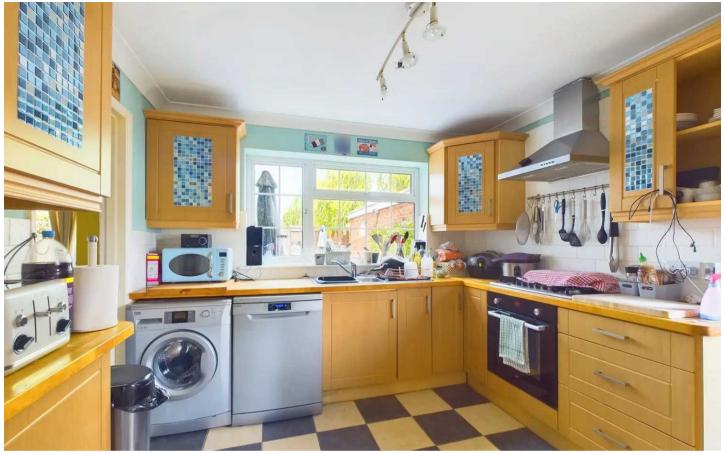

## Alconbury, Huntingdon

A four bedroom / two bathroom detached home with single garaging and west facing garden.
Council Tax band: D

Tenure: Freehold

- Detached family home.
- Four bedrooms.
- The Gross Internal Floor Area is approximately 1078 sq.ft / 100 sq.metres.
- Downstairs WC, family bathroom and en-suite shower room.
- Two spacious reception rooms.
- Single garage with power and lighting.
- Westerly facing rear elevation.
- Quick access onto the Al road network / 6 mile drive to Huntingdon Train Station.
- The Property is sold with no onward chain.
- EPC: TBC.