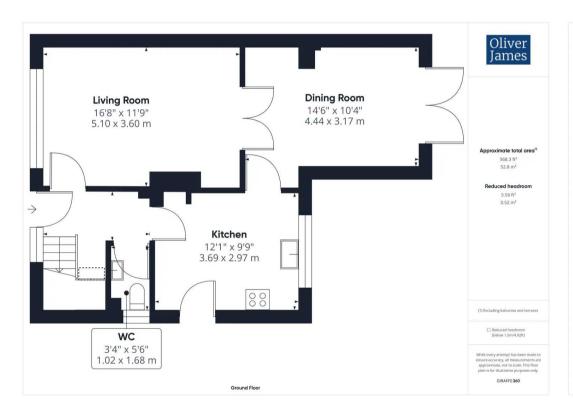

## Alconbury, Huntingdon

A four bedroom / two bathroom detached home with single garaging and west facing garden.
Council Tax band: D

Tenure: Freehold

- Detached family home.
- Four bedrooms.
- The Gross Internal Floor Area is approximately 1078 sq.ft / 100 sq.metres.
- Downstairs WC, family bathroom and en-suite shower room.
- Two spacious reception rooms.
- Single garage with power and lighting.
- Westerly facing rear elevation.
- Quick access onto the Al road network / 6 mile drive to Huntingdon Train Station.
- The Property is sold with no onward chain.
- EPC: TBC.