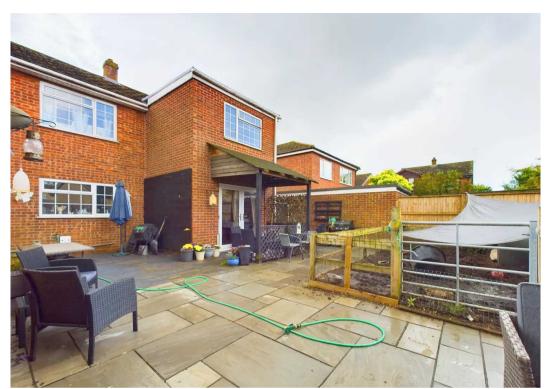

## Alconbury, Huntingdon

A four bedroom / two bathroom detached home with single garaging and west facing garden.
Council Tax band: D

Tenure: Freehold

- Detached family home.
- Four bedrooms.
- The Gross Internal Floor Area is approximately 1078 sq.ft / 100 sq.metres.
- Downstairs WC, family bathroom and en-suite shower room.
- Two spacious reception rooms.
- Single garage with power and lighting.
- Westerly facing rear elevation.
- Quick access onto the Al road network / 6 mile drive to Huntingdon Train Station.
- The Property is sold with no onward chain.
- EPC: TBC.