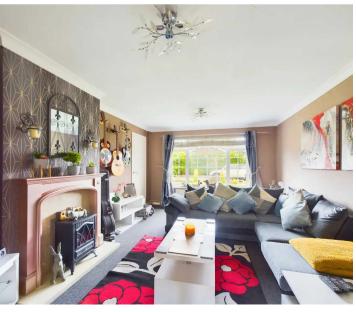

## Alconbury, Huntingdon

A four bedroom / two bathroom detached home with single garaging and west facing garden.
Council Tax band: D

Tenure: Freehold

- Detached family home.
- Four bedrooms.
- The Gross Internal Floor Area is approximately 1078 sq.ft / 100 sq.metres.
- Downstairs WC, family bathroom and en-suite shower room.
- Two spacious reception rooms.
- Single garage with power and lighting.
- Westerly facing rear elevation.
- Quick access onto the Al road network / 6 mile drive to Huntingdon Train Station.
- The Property is sold with no onward chain.
- EPC: TBC.