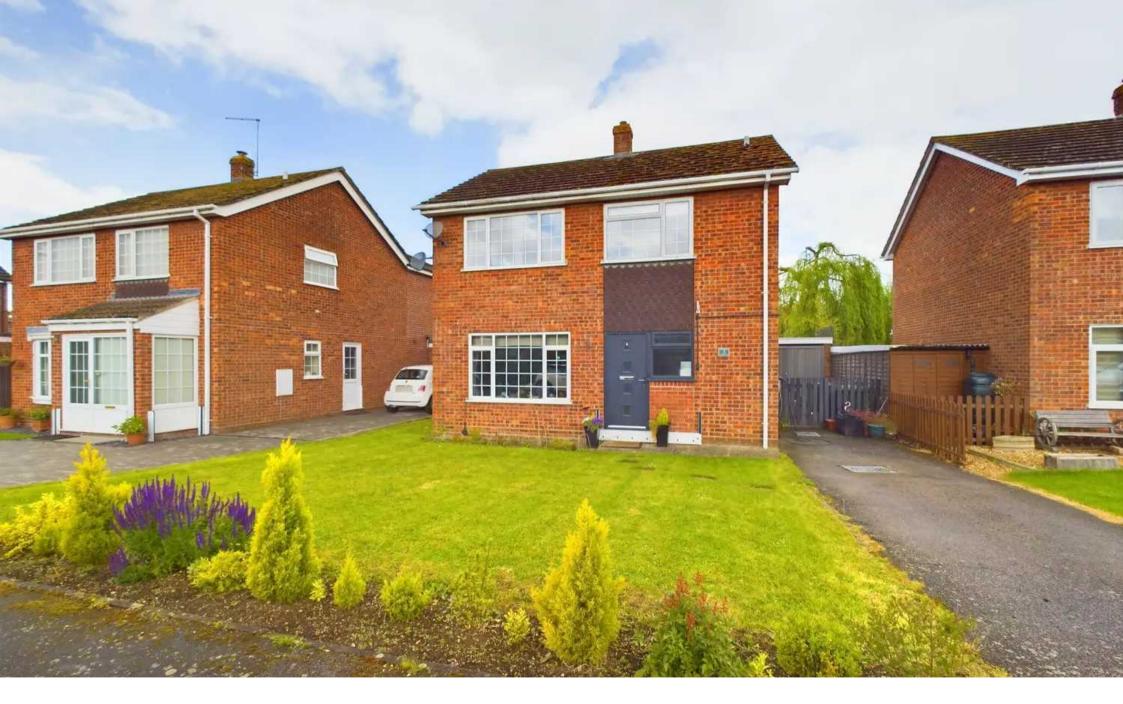

3 Ford End, Alconbury £365,000

## Alconbury, Huntingdon

A four bedroom / two bathroom detached home with single garaging and west facing garden.
Council Tax band: D

Tenure: Freehold

- Detached family home.
- Four bedrooms.
- The Gross Internal Floor Area is approximately 1078 sq.ft / 100 sq.metres.
- Downstairs WC, family bathroom and en-suite shower room.
- Two spacious reception rooms.
- Single garage with power and lighting.
- Westerly facing rear elevation.
- Quick access onto the Al road network / 6 mile drive to Huntingdon Train Station.
- The Property is sold with no onward chain.
- EPC: TBC.