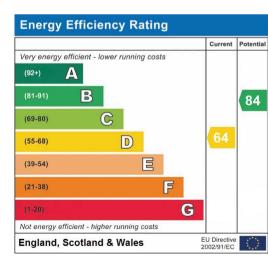

## Alconbury, Huntingdon

A four bedroom / two bathroom detached home with single garaging and west facing garden.
Council Tax band: D

Tenure: Freehold

- Detached family home.
- Four bedrooms.
- The Gross Internal Floor Area is approximately 1078 sq.ft / 100 sq.metres.
- Downstairs WC, family bathroom and en-suite shower room.
- Two spacious reception rooms.
- Single garage with power and lighting.
- Westerly facing rear elevation.
- Quick access onto the Al road network / 6 mile drive to Huntingdon Train Station.
- The Property is sold with no onward chain.
- EPC: TBC.