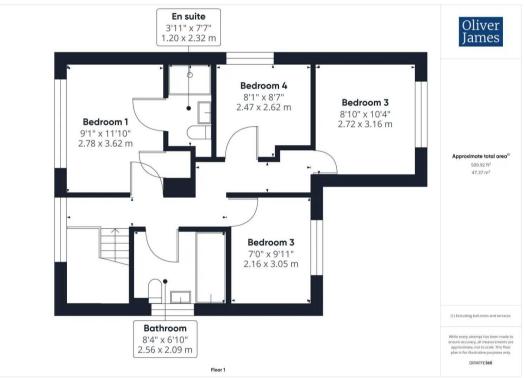

## Alconbury, Huntingdon

A four bedroom / two bathroom detached home with single garaging and west facing garden.
Council Tax band: D

Tenure: Freehold

- Detached family home.
- Four bedrooms.
- The Gross Internal Floor Area is approximately 1078 sq.ft / 100 sq.metres.
- Downstairs WC, family bathroom and en-suite shower room.
- Two spacious reception rooms.
- Single garage with power and lighting.
- Westerly facing rear elevation.
- Quick access onto the Al road network / 6 mile drive to Huntingdon Train Station.
- The Property is sold with no onward chain.
- EPC: TBC.