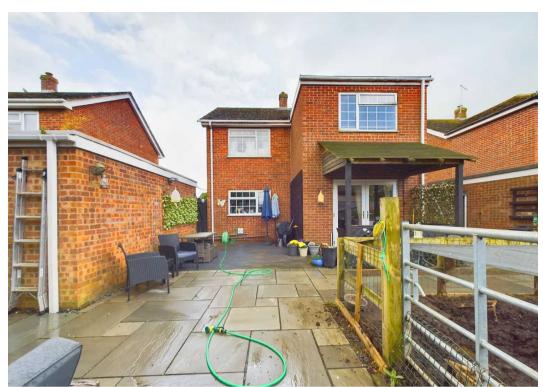

## Alconbury, Huntingdon

A four bedroom / two bathroom detached home with single garaging and west facing garden.
Council Tax band: D

Tenure: Freehold

- Detached family home.
- Four bedrooms.
- The Gross Internal Floor Area is approximately 1078 sq.ft / 100 sq.metres.
- Downstairs WC, family bathroom and en-suite shower room.
- Two spacious reception rooms.
- Single garage with power and lighting.
- Westerly facing rear elevation.
- Quick access onto the Al road network / 6 mile drive to Huntingdon Train Station.
- The Property is sold with no onward chain.
- EPC: TBC.