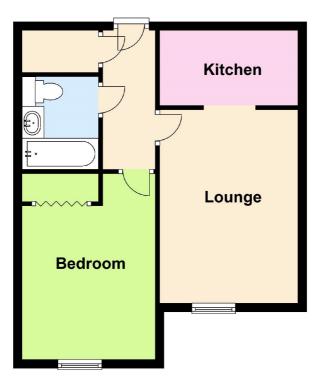

### The accommodation comprises:-

#### **HALL**

Coving, wall mounted 'Piper" emergency call system, economy 7 heater, airing/cloaks cupboard with hot water tank, electric meter.

## **LOUNGE/DINING ROOM**

4.36m x 3.09m (14'4" x 10'2") 3 wall light points, coving, telephone, t.v and satellite t.v point, economy 7 heater, upvc double glazed window. Arch to:-

#### **KITCHEN**

3.08m x 1.67m (10'1" x 5'6") Fitted base, wall and drawer units with round edge worktops, single drainer sink unit, space for cooker and fridge/freezer, wall tiling, coving.

#### **BEDROOM**

3.43m x 2.97m (11'3" x 9'9") Plus wardrobes, economy 7 heater, upvc double glazed with secondary double glazing, emergency pull cord, built-in mirror fronted wardrobe with hanging rails and shelving, folding mirror doors, coving.

#### **3-PIECE BATHROOM**

Coloured suite comprising panel bath with electric shower over, vanity wash hand basin, close coupled w.c, wall tiling, mirror and shaver light, wall mounted electric heater, extractor, emergency pull cord.

## **Ground Floor**

Approx. 41.6 sq. metres (447.9 sq. feet)

We will be pleased to arrange a viewing of this Home

01492 875125 or 01492 544551

e mail: llandudno@bdahomesales.co.uk