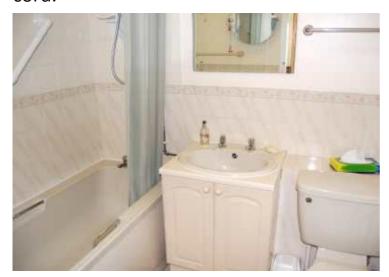

#### **3-PIECE BATHROOM**

Coloured suite comprising panel bath with electric shower over, vanity wash hand basin, close coupled w.c, wall tiling, mirror and shaver light, wall mounted electric heater, extractor, emergency pull cord.