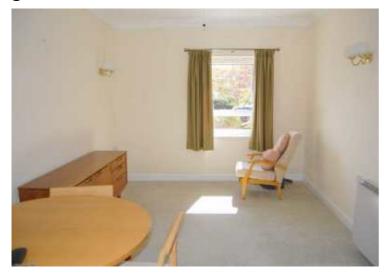

## **LOUNGE/DINING ROOM**

4.36m x 3.09m (14'4" x 10'2") 3 wall light points, coving, telephone, t.v and satellite t.v point, economy 7 heater, upvc double glazed window. Arch to:-