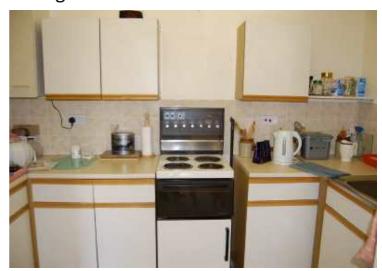

#### **KITCHEN**

3.08m x 1.67m (10'1" x 5'6") Fitted base, wall and drawer units with round edge worktops, single drainer sink unit, space for cooker and fridge/freezer, wall tiling, coving.