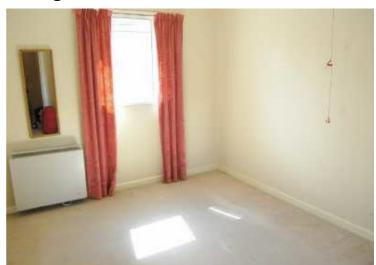

#### **BEDROOM**

3.43m x 2.97m (11'3" x 9'9") Plus wardrobes, economy 7 heater, upvc double glazed with secondary double glazing, emergency pull cord, built-in mirror fronted wardrobe with hanging rails and shelving, folding mirror doors, coving.