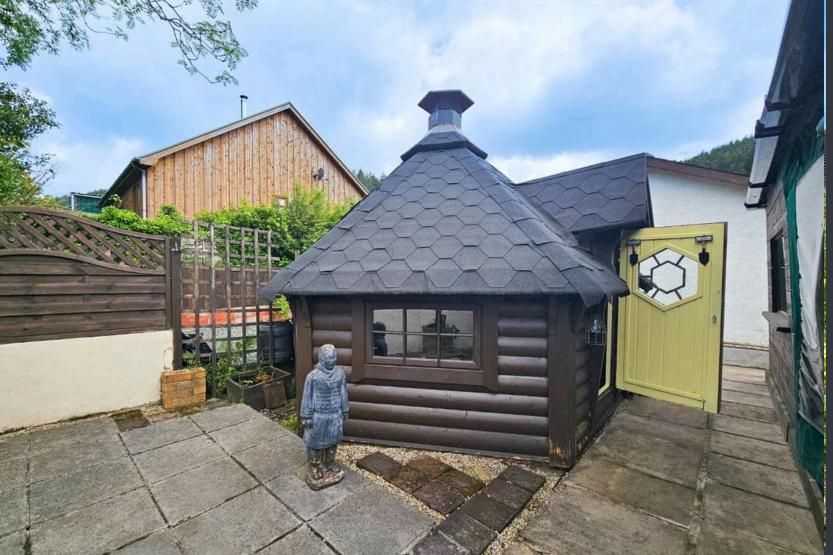

Cambrian Chambers
Terrace Road
Aberystwyth
Ceredigion
SY23 1NY

E: sales@alexanders-online.co.uk W: www.alexanders-online.co.uk T: 01970 636000

3

**EXTERNALLY** 

The property features a private drive with space for two or more cars, a paved front patio area perfect for outdoor furniture with a built in BBQ/Firepit. A large grass lawn adorned with mature shrubs and trees. The rear of the property boasts a spacious patio area with a Swedish grill hut, a gazebo (canvas walls to be negotiated), and a pergola, as well as another expansive patio with two greenhouses. The property also benefits from a large workshop, providing ample space for various projects and activities and also features a built-in pizza oven and BBQ area, perfect for outdoor cooking and entertaining.