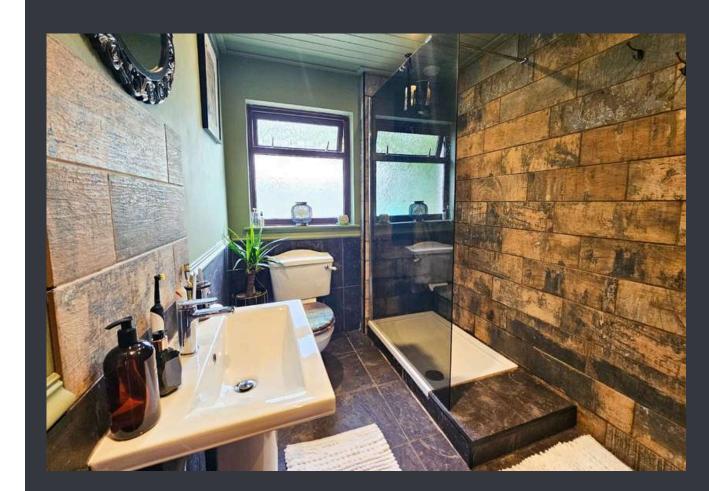

#### **BATHROOM**

The bathroom features tiled flooring, partial wooden wall panelling, a low flush WC, a white hand wash basin with a mixer tap, a large walk-in shower with a glass panel, and a tongue and groove ceiling with down lights.