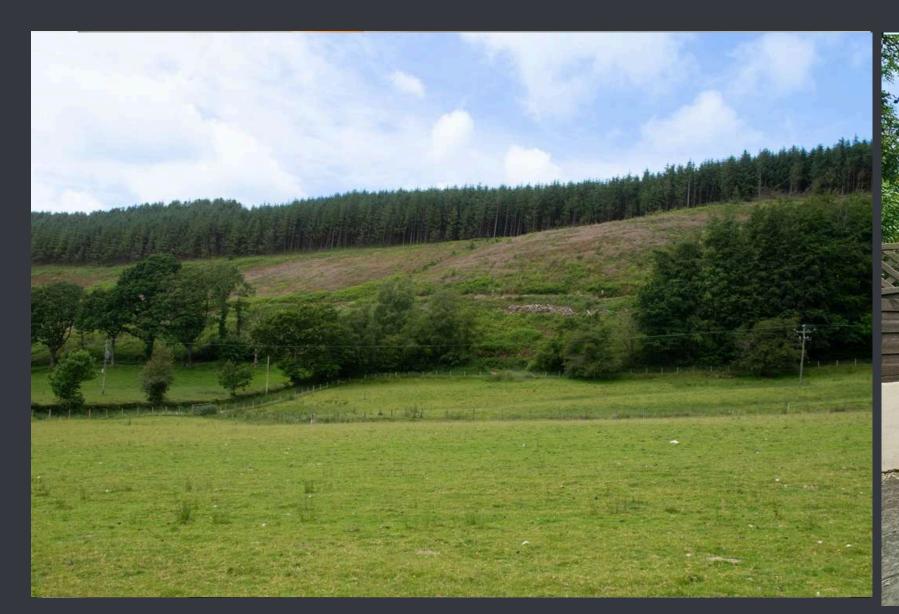

Cambrian Chambers
Terrace Road
Aberystwyth
Ceredigion
SY23 1NY

E: sales@alexanders-online.co.uk W: www.alexanders-online.co.uk T: 01970 636000

3

**EXTERNALLY** 

The property features a private drive with space for two or more cars, a paved front patio area perfect for outdoor furniture with a built in BBQ/Firepit. A large grass lawn adorned with mature shrubs and trees. The rear of the property boasts a spacious patio area with a Swedish grill hut, a gazebo (canvas walls to be negotiated), and a pergola, as well as another expansive patio with two greenhouses. The property also benefits from a large workshop, providing ample space for various projects and activities and also features a built-in pizza oven and BBQ area, perfect for outdoor cooking and entertaining.