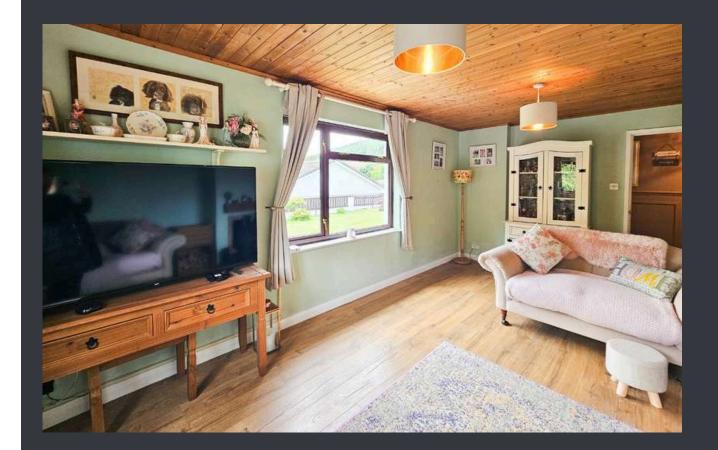

#### **LOUNGE (3.46m x 5.41m)**

The cosy lounge boasts a fireplace with a dual-fuel stove, a tongue and groove pine ceiling, double-glazed windows to the front and fore elevations, and various power points for your convenience.