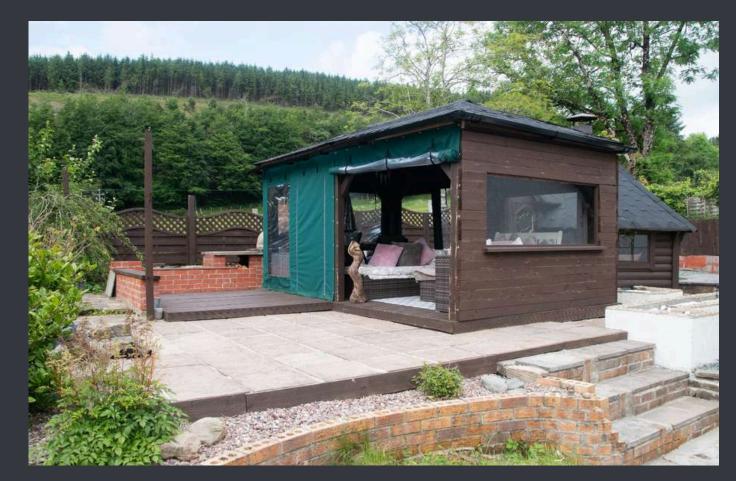

Cambrian Chambers
Terrace Road
Aberystwyth
Ceredigion
SY23 1NY

E: sales@alexanders-online.co.uk W: www.alexanders-online.co.uk T: 01970 636000

3

**EXTERNALLY** 

The property features a private drive with space for two or more cars, a paved front patio area perfect for outdoor furniture with a built in BBQ/Firepit. A large grass lawn adorned with mature shrubs and trees. The rear of the property boasts a spacious patio area with a Swedish grill hut, a gazebo (canvas walls to be negotiated), and a pergola, as well as another expansive patio with two greenhouses. The property also benefits from a large workshop, providing ample space for various projects and activities and also features a built-in pizza oven and BBQ area, perfect for outdoor cooking and entertaining.