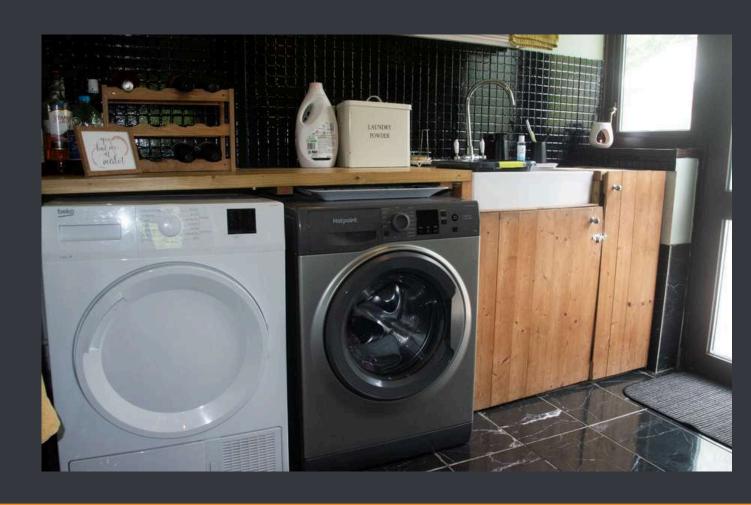

#### **UTILITY ROOM (2.59m x 2.00m)**

The utility room benefits from tiled flooring, a white butler sink with mixer tap, wooden worktops, black tiling, and ample space for white goods, with a double-glazed window and door to the rear.