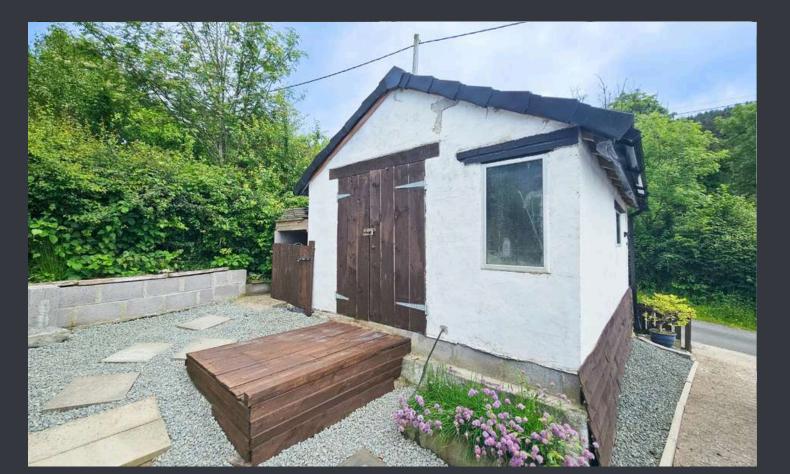

Cambrian Chambers
Terrace Road
Aberystwyth
Ceredigion
SY23 1NY

E: sales@alexanders-online.co.uk W: www.alexanders-online.co.uk T: 01970 636000

3

**EXTERNALLY** 

The property features a private drive with space for two or more cars, a paved front patio area perfect for outdoor furniture with a built in BBQ/Firepit. A large grass lawn adorned with mature shrubs and trees. The rear of the property boasts a spacious patio area with a Swedish grill hut, a gazebo (canvas walls to be negotiated), and a pergola, as well as another expansive patio with two greenhouses. The property also benefits from a large workshop, providing ample space for various projects and activities and also features a built-in pizza oven and BBQ area, perfect for outdoor cooking and entertaining.