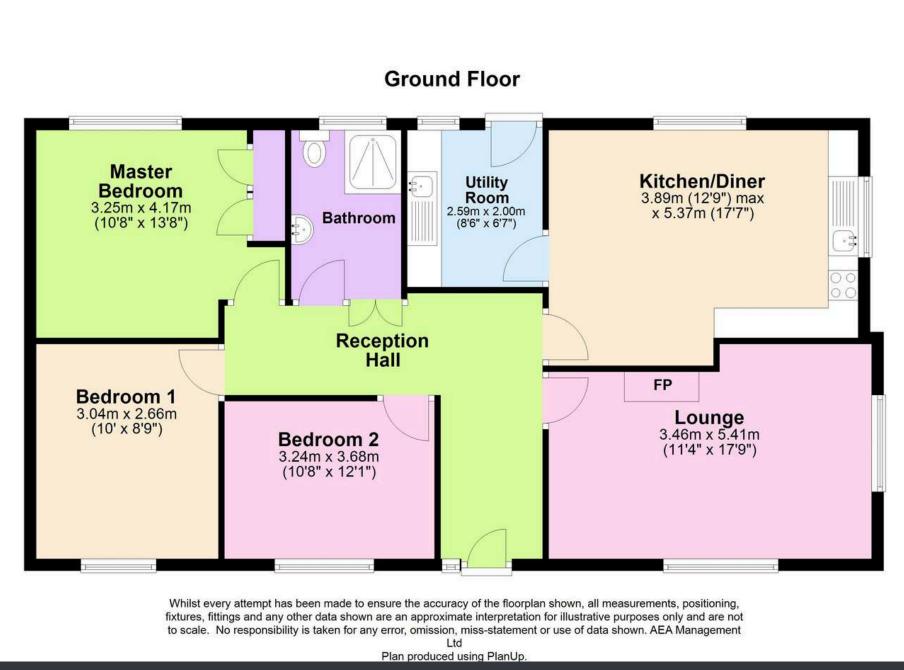

### PROPERTY COMPRISES

Unless expressly stated, rooms have a range of power points and double-glazed windows. Council tax band D.

#### **ENTRANCE**

Entrance to the property is through a charming wooden glass-panelled front door, leading you into the hallway.

#### **HALLWAY**

The hallway, featuring elegant tiled flooring and a spacious airing cupboard, offers access to the loft and doors leading to the various rooms of the bungalow.

#### **LOUNGE (3.46m x 5.41m)**

The cosy lounge boasts a fireplace with a dual-fuel stove, a tongue and groove pine ceiling, double-glazed windows to the front and fore elevations, and various power points for your convenience.

#### **KITCHEN (3.89m x 5.37m)**

The spacious kitchen features a tongue and groove ceiling, wooden flooring, white wooden base and eye-level units, wooden worktops, and a double sink with drainer and mixer tap. Black ceramic tiles enhance the water-sensitive areas, while the kitchen also includes a double electric oven, a wall-mounted radiator, Plumbing for dishwasher and double-glazed windows to the fore and side elevations. A door leads to;

#### **UTILITY ROOM (2.59m x 2.00m)**

The utility room benefits from tiled flooring, a white butler sink with mixer tap, wooden worktops, black tiling, and ample space for white goods, with a double-glazed window and door to the rear.

### **BEDROOM TWO (3.24m x 3.68m)**

The bedroom features wooden flooring, a wall-mounted radiator, decorative wooden panelling to one wall, and a double-glazed window to the front elevation.

### **BEDROOM ONE (3.04m x 2.66m)**

The bedroom offers wooden flooring, a wall-mounted radiator, decorative wall panelling, a fitted mirrored wardrobe, and a double-glazed window to the front elevation.

### MASTER BEDROOM (3.25m x 4.17m)

The spacious master bedroom features wooden flooring, a wall-mounted radiator, a fitted wardrobe, and a double-glazed window to the rear elevation.

#### **BATHROOM**

The bathroom features tiled flooring, partial wooden wall panelling, a low flush WC, a white hand wash basin with a mixer tap, a large walk-in shower with a glass panel, and a tongue and groove ceiling with down lights.