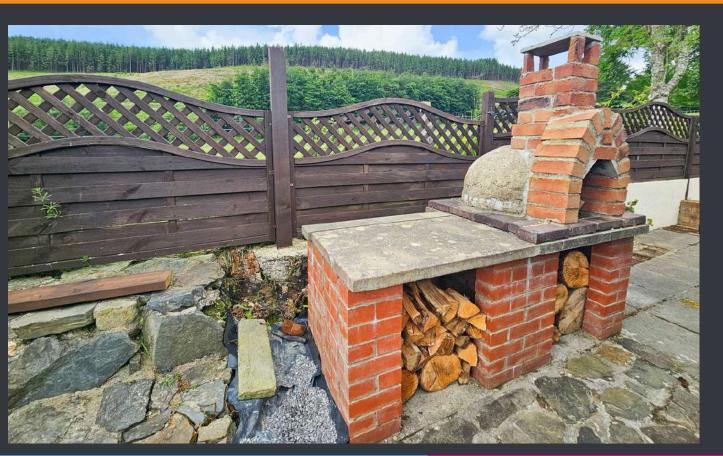

Cambrian Chambers
Terrace Road
Aberystwyth
Ceredigion
SY23 1NY

E: sales@alexanders-online.co.uk W: www.alexanders-online.co.uk T: 01970 636000

3

**EXTERNALLY** 

The property features a private drive with space for two or more cars, a paved front patio area perfect for outdoor furniture with a built in BBQ/Firepit. A large grass lawn adorned with mature shrubs and trees. The rear of the property boasts a spacious patio area with a Swedish grill hut, a gazebo (canvas walls to be negotiated), and a pergola, as well as another expansive patio with two greenhouses. The property also benefits from a large workshop, providing ample space for various projects and activities and also features a built-in pizza oven and BBQ area, perfect for outdoor cooking and entertaining.