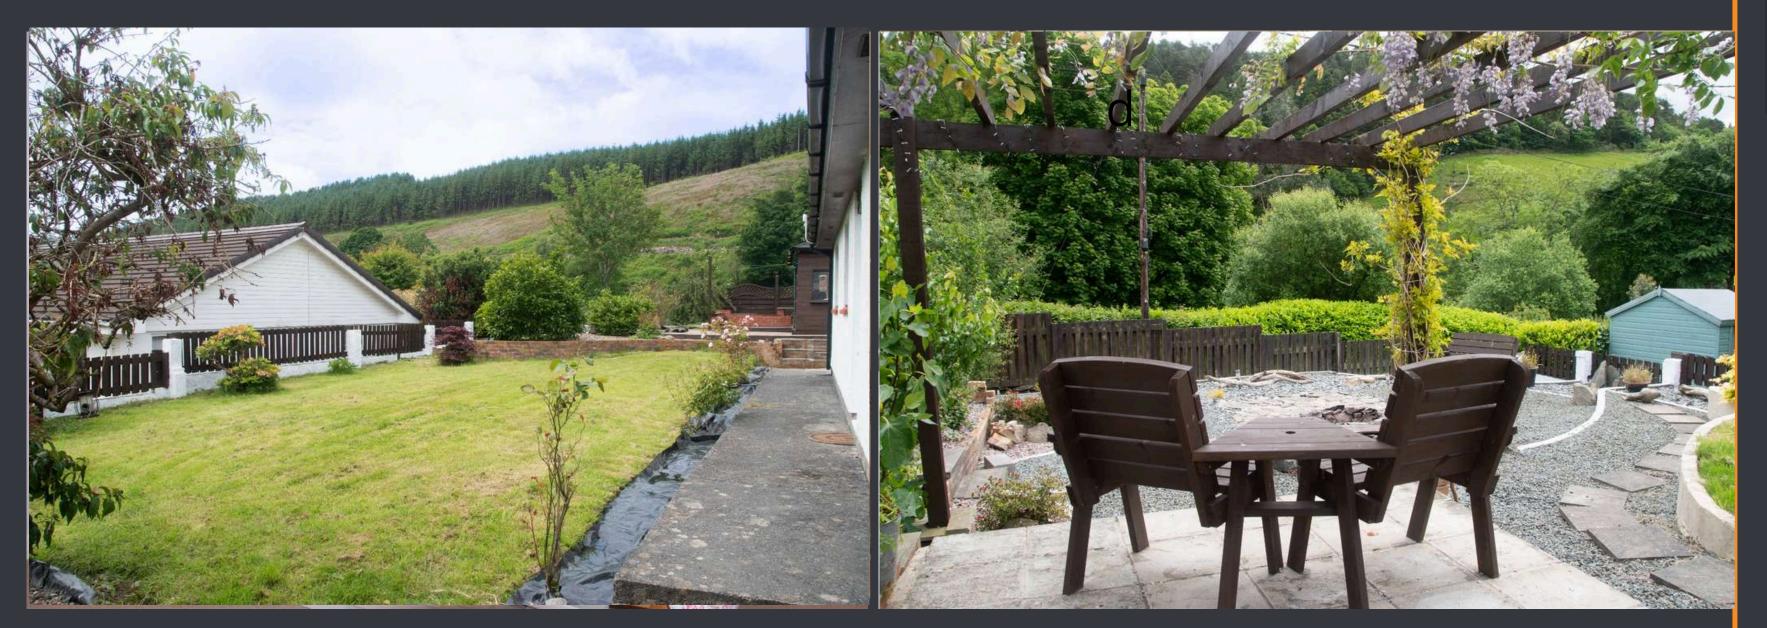

Cambrian Chambers
Terrace Road
Aberystwyth
Ceredigion
SY23 1NY

E: sales@alexanders-online.co.uk W: www.alexanders-online.co.uk T: 01970 636000

3

**EXTERNALLY** 

The property features a private drive with space for two or more cars, a paved front patio area perfect for outdoor furniture with a built in BBQ/Firepit. A large grass lawn adorned with mature shrubs and trees. The rear of the property boasts a spacious patio area with a Swedish grill hut, a gazebo (canvas walls to be negotiated), and a pergola, as well as another expansive patio with two greenhouses. The property also benefits from a large workshop, providing ample space for various projects and activities and also features a built-in pizza oven and BBQ area, perfect for outdoor cooking and entertaining.