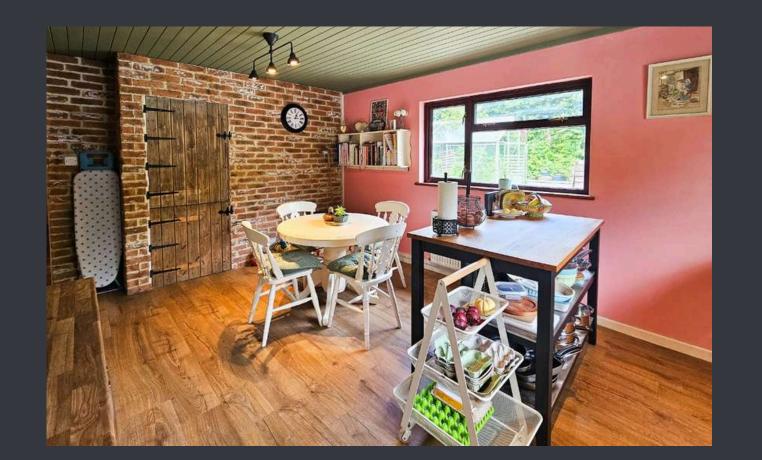

#### **KITCHEN (3.89m x 5.37m)**

The spacious kitchen features a tongue and groove ceiling, wooden flooring, white wooden base and eye-level units, wooden worktops, and a double sink with drainer and mixer tap. Black ceramic tiles enhance the water-sensitive areas, while the kitchen also includes a double electric oven, a wall-mounted radiator, Plumbing for dishwasher and double-glazed windows to the fore and side elevations. A door leads to;