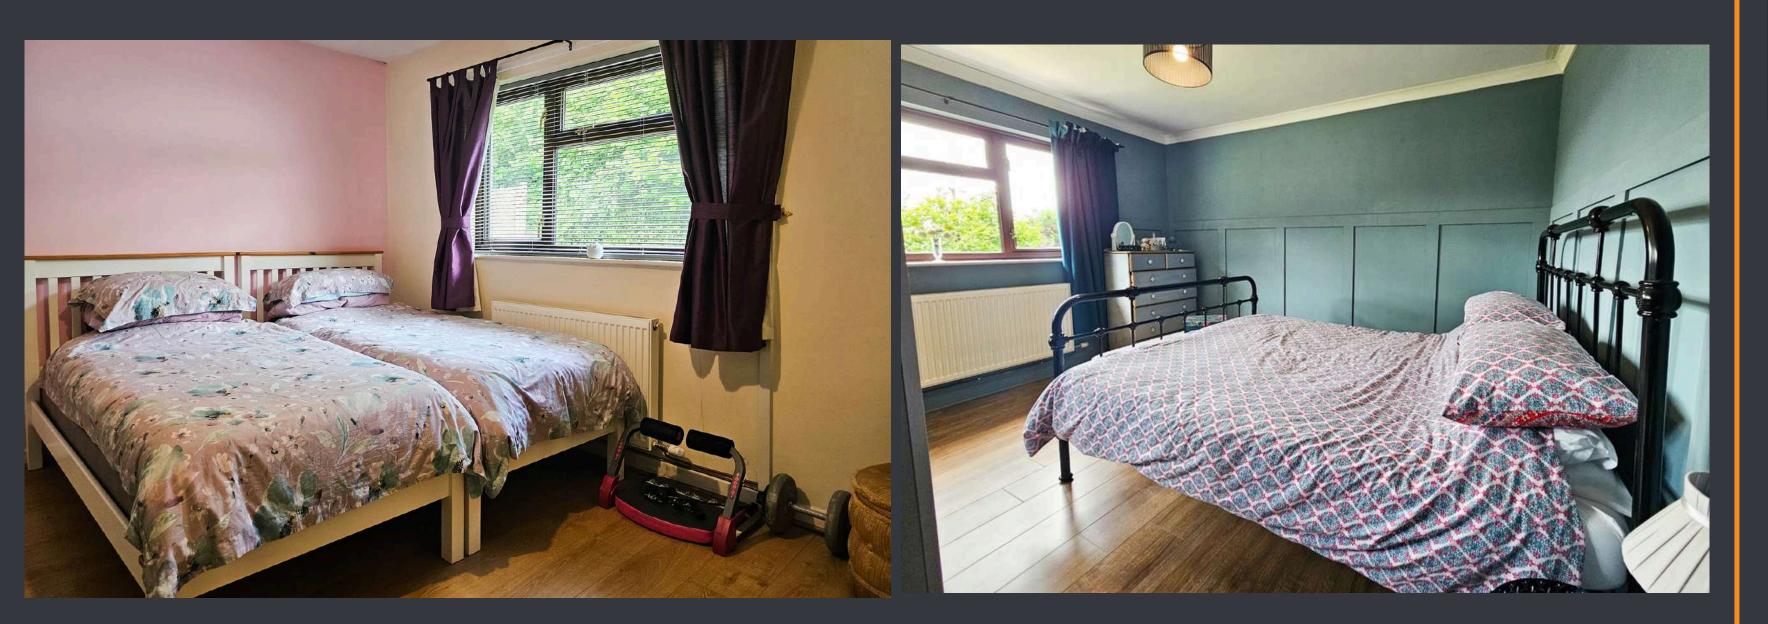

### **BEDROOM TWO (3.24m x 3.68m)**

The bedroom features wooden flooring, a wall-mounted radiator, decorative wooden panelling to one wall, and a double-glazed window to the front elevation.

### **BEDROOM ONE (3.04m x 2.66m)**

The bedroom offers wooden flooring, a wall-mounted radiator, decorative wall panelling, a fitted mirrored wardrobe, and a double-glazed window to the front elevation.

### MASTER BEDROOM (3.25m x 4.17m)

The spacious master bedroom features wooden flooring, a wall-mounted radiator, a fitted wardrobe, and a double-glazed window to the rear elevation.