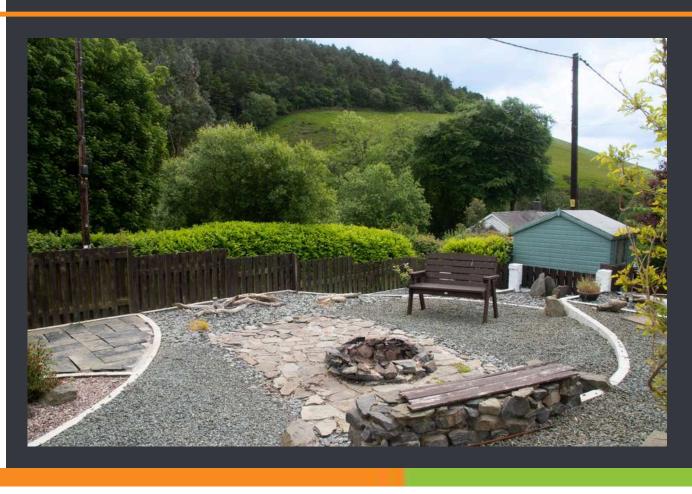

Cambrian Chambers
Terrace Road
Aberystwyth
Ceredigion
SY23 1NY

E: sales@alexanders-online.co.uk W: www.alexanders-online.co.uk T: 01970 636000

3

**EXTERNALLY** 

The property features a private drive with space for two or more cars, a paved front patio area perfect for outdoor furniture with a built in BBQ/Firepit. A large grass lawn adorned with mature shrubs and trees. The rear of the property boasts a spacious patio area with a Swedish grill hut, a gazebo (canvas walls to be negotiated), and a pergola, as well as another expansive patio with two greenhouses. The property also benefits from a large workshop, providing ample space for various projects and activities and also features a built-in pizza oven and BBQ area, perfect for outdoor cooking and entertaining.