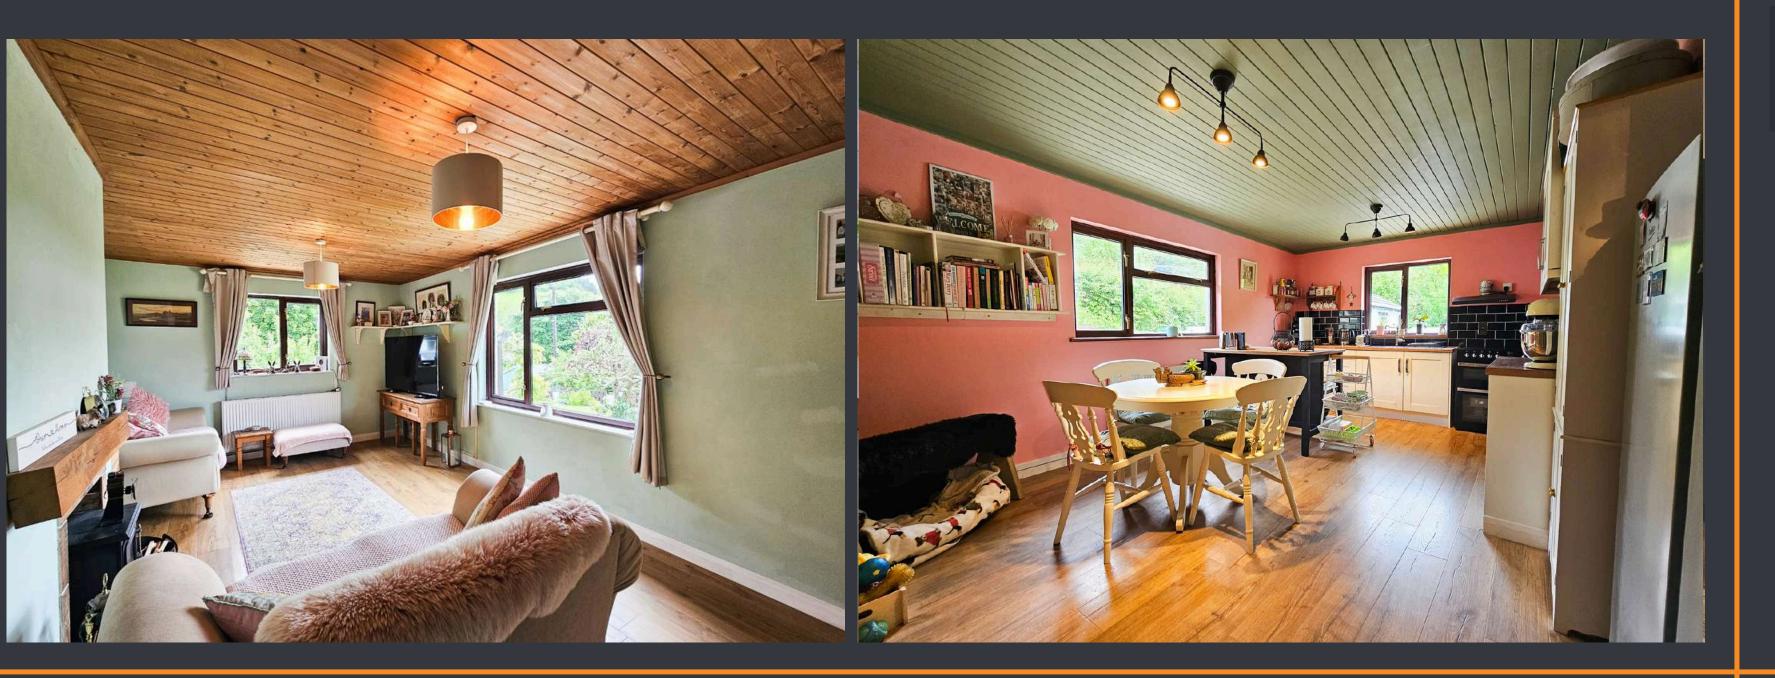

#### **LOUNGE (3.46m x 5.41m)**

The cosy lounge boasts a fireplace with a dual-fuel stove, a tongue and groove pine ceiling, double-glazed windows to the front and fore elevations, and various power points for your convenience.

#### **KITCHEN (3.89m x 5.37m)**

The spacious kitchen features a tongue and groove ceiling, wooden flooring, white wooden base and eye-level units, wooden worktops, and a double sink with drainer and mixer tap. Black ceramic tiles enhance the water-sensitive areas, while the kitchen also includes a double electric oven, a wall-mounted radiator, Plumbing for dishwasher and double-glazed windows to the fore and side elevations. A door leads to;