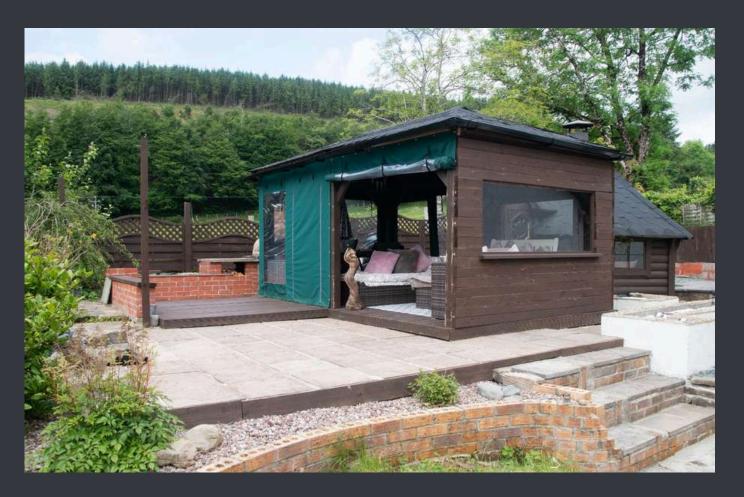

## **EXTERNALLY**

The property features a private drive with space for two or more cars, a paved front patio area perfect for outdoor furniture with a built in BBQ/Firepit. A large grass lawn adorned with mature shrubs and trees. The rear of the property boasts a spacious patio area with a Swedish grill hut, a gazebo (canvas walls to be negotiated), and a pergola, as well as another expansive patio with two greenhouses. The property also benefits from a large workshop, providing ample space for various projects and activities and also features a built-in pizza oven and BBQ area, perfect for outdoor cooking and entertaining.