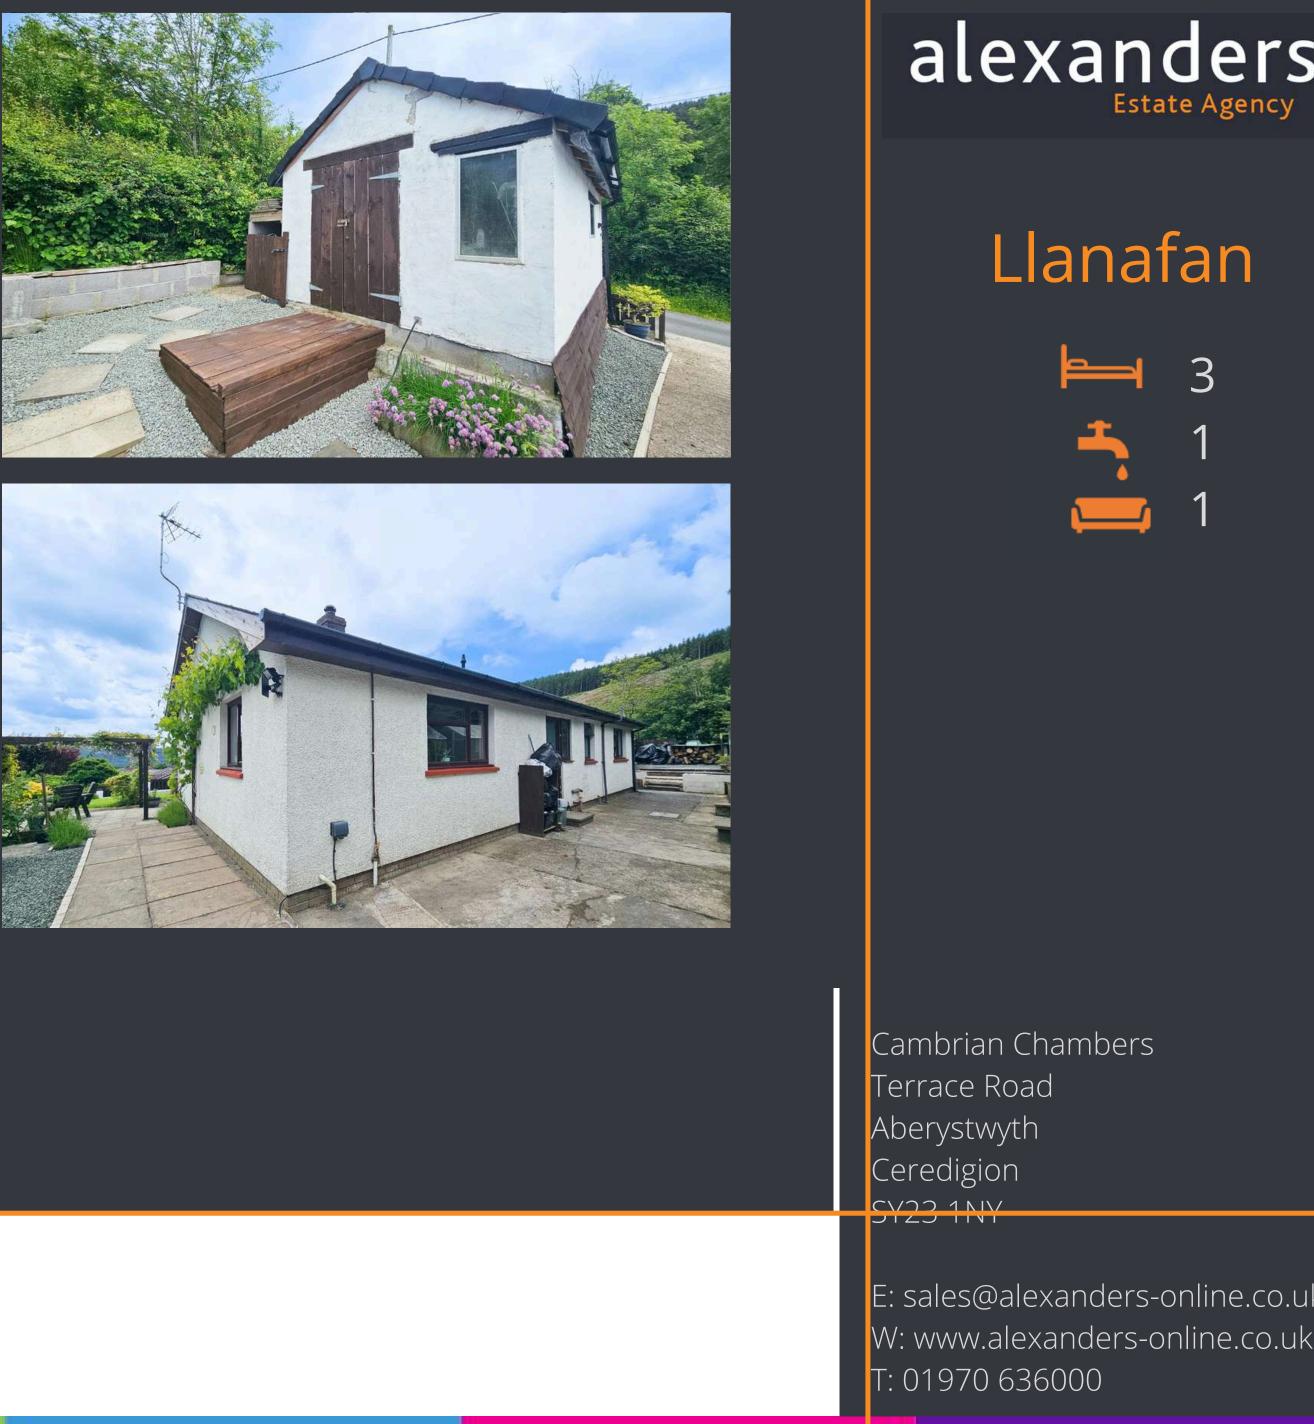

# Llanafan

Discover tranquility and space in this inviting three-bedroom detached bungalow nestled in the serene village of Llanafan. Boasting a private driveway and generous outdoor areas, this property offers ample room to enjoy the peaceful surroundings and outdoor living.

Welcome to Rickeson located in the charming village of Llanafan, nestled just outside the vibrant town of Aberystwyth. Boasting ample private parking, the property is enveloped by expansive gardens on the side, rear, and front, providing an abundance of outdoor space to relax, entertain, and enjoy nature's beauty. With its picturesque setting and inviting atmosphere, this bungalow is more than just a house.

## **EXTERNALLY**

The property features a private drive with space for two or more cars, a paved front patio area perfect for outdoor furniture with a built in BBQ/Firepit. A large grass lawn adorned with mature shrubs and trees. The rear of the property boasts a spacious patio area with a Swedish grill hut, a gazebo (canvas walls to be negotiated), and a pergola, as well as another expansive patio with two greenhouses. The property also benefits from a large workshop, providing ample space for various projects and activities and also features a built-in pizza oven and BBQ area, perfect for outdoor cooking and entertaining.