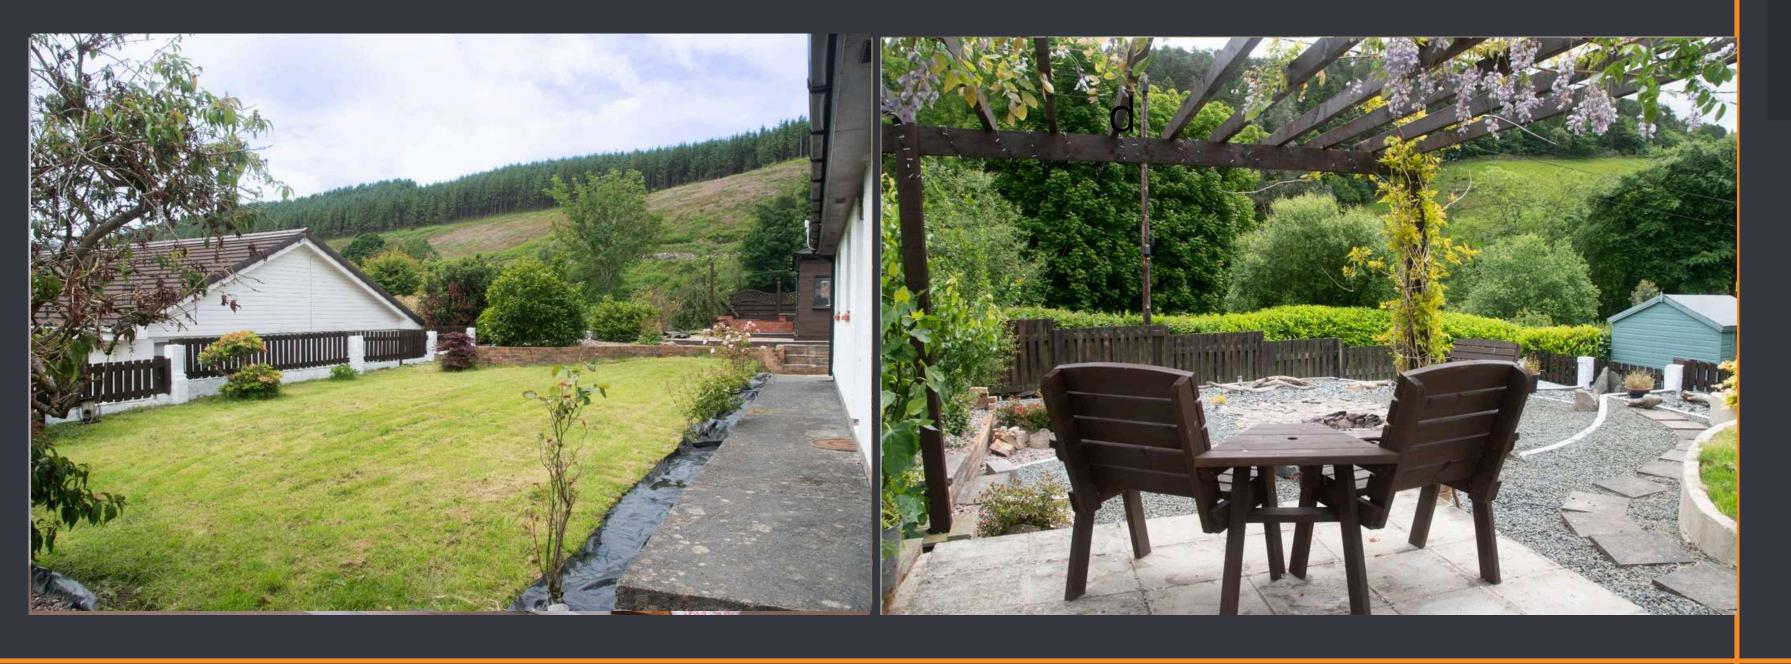

## **EXTERNALLY**

The property features a private drive with space for two or more cars, a paved front patio area perfect for outdoor furniture with a built in BBQ/Firepit. A large grass lawn adorned with mature shrubs and trees. The rear of the property boasts a spacious patio area with a Swedish grill hut, a gazebo (canvas walls to be negotiated), and a pergola, as well as another expansive patio with two greenhouses. The property also benefits from a large workshop, providing ample space for various projects and activities and also features a built-in pizza oven and BBQ area, perfect for outdoor cooking and entertaining.