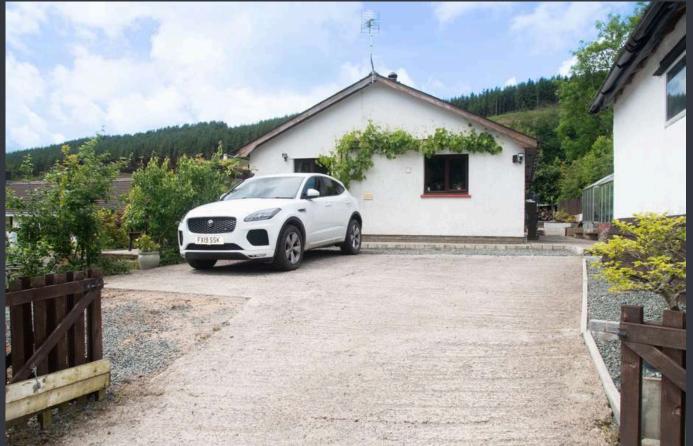

# Llanafan

Discover tranquility and space in this inviting three-bedroom detached bungalow nestled in the serene village of Llanafan. Boasting a private driveway and generous outdoor areas, this property offers ample room to enjoy the peaceful surroundings and outdoor living.

Welcome to Rickeson located in the charming village of Llanafan, nestled just outside the vibrant town of Aberystwyth. Boasting ample private parking, the property is enveloped by expansive gardens on the side, rear, and front, providing an abundance of outdoor space to relax, entertain, and enjoy nature's beauty. With its picturesque setting and inviting atmosphere, this bungalow is more than just a house.

## **EXTERNALLY**

The property features a private drive with space for two or more cars, a paved front patio area perfect for outdoor furniture with a built in BBQ/Firepit. A large grass lawn adorned with mature shrubs and trees. The rear of the property boasts a spacious patio area with a Swedish grill hut, a gazebo (canvas walls to be negotiated), and a pergola, as well as another expansive patio with two greenhouses. The property also benefits from a large workshop, providing ample space for various projects and activities and also features a built-in pizza oven and BBQ area, perfect for outdoor cooking and entertaining.