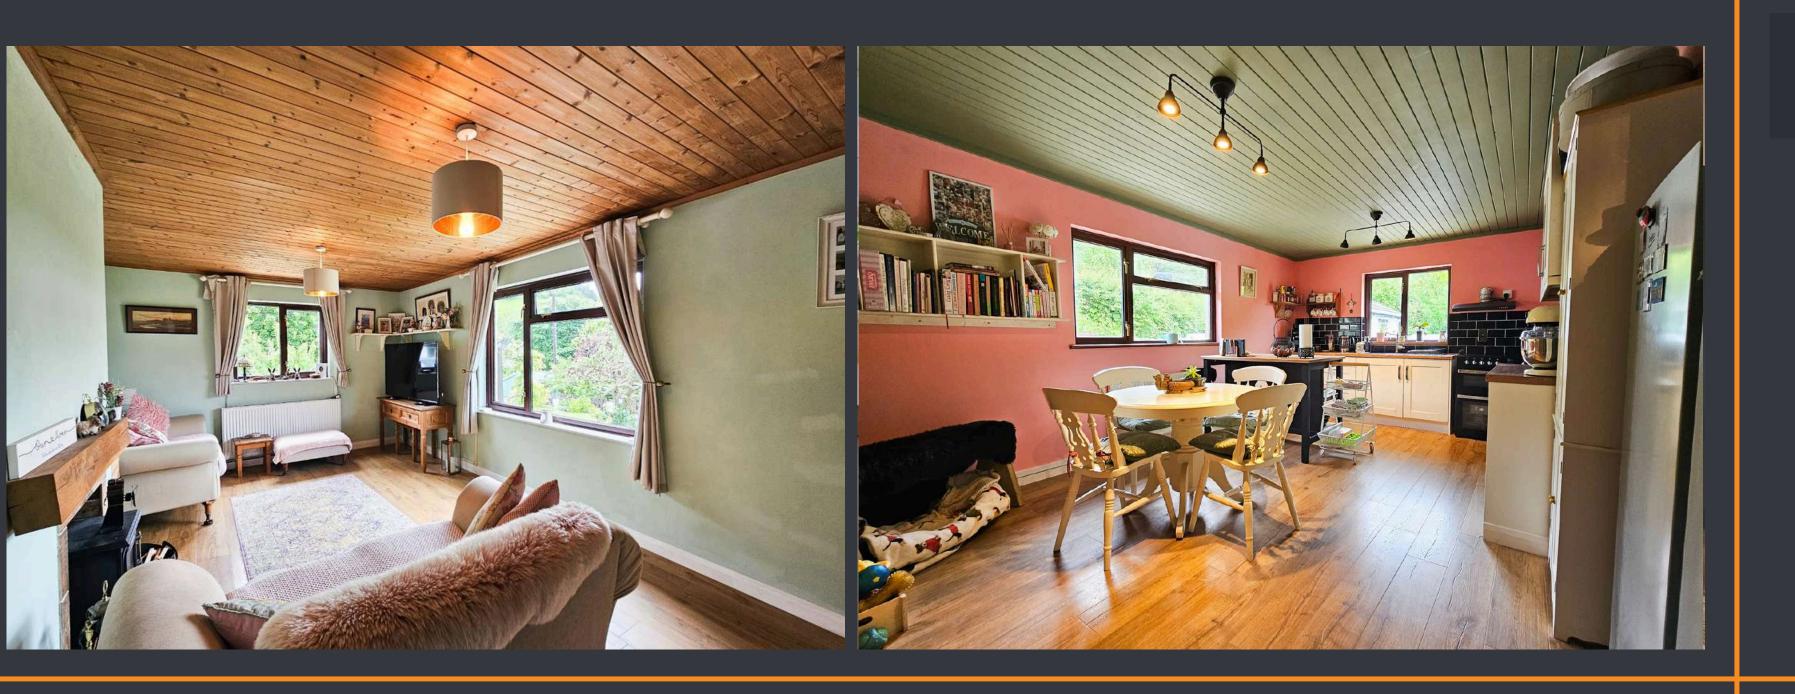

### LOUNGE (3.46m x 5.41m)

The cosy lounge boasts a fireplace with a dual-fuel stove, a tongue and groove pine ceiling, double-glazed windows to the front and fore elevations, and various power points for your convenience.

### KITCHEN (3.89m x 5.37m)

The spacious kitchen features a tongue and groove ceiling, wooden flooring, white wooden base and eye-level units, wooden worktops, and a double sink with drainer and mixer tap. Black ceramic tiles enhance the water-sensitive areas, while the kitchen also includes a double electric oven, a wall-mounted radiator, Plumbing for dishwasher and double-glazed windows to the fore and side elevations. A door leads to;