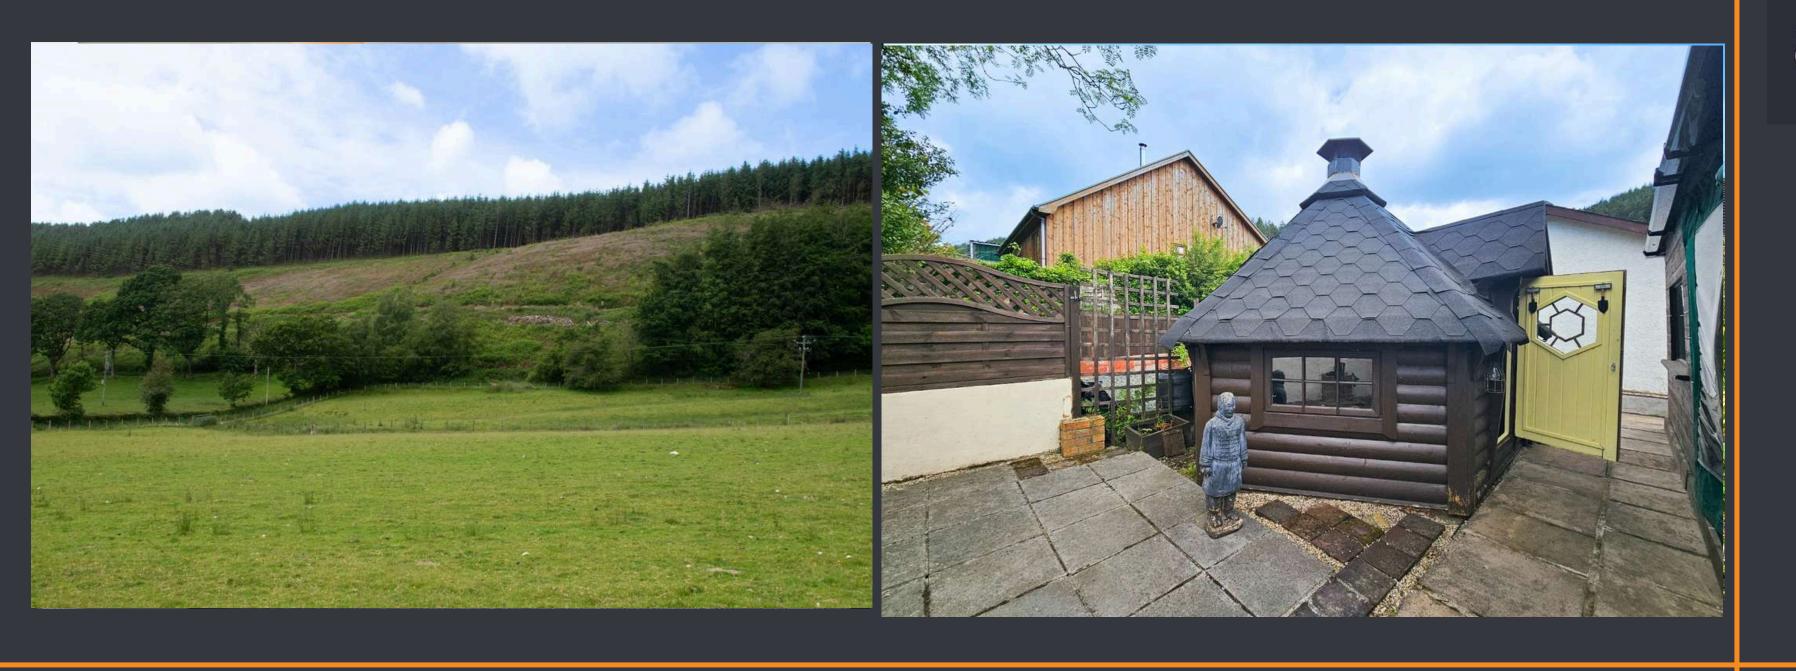

## **EXTERNALLY**

The property features a private drive with space for two or more cars, a paved front patio area perfect for outdoor furniture with a built in BBQ/Firepit. A large grass lawn adorned with mature shrubs and trees. The rear of the property boasts a spacious patio area with a Swedish grill hut, a gazebo (canvas walls to be negotiated), and a pergola, as well as another expansive patio with two greenhouses. The property also benefits from a large workshop, providing ample space for various projects and activities and also features a built-in pizza oven and BBQ area, perfect for outdoor cooking and entertaining.