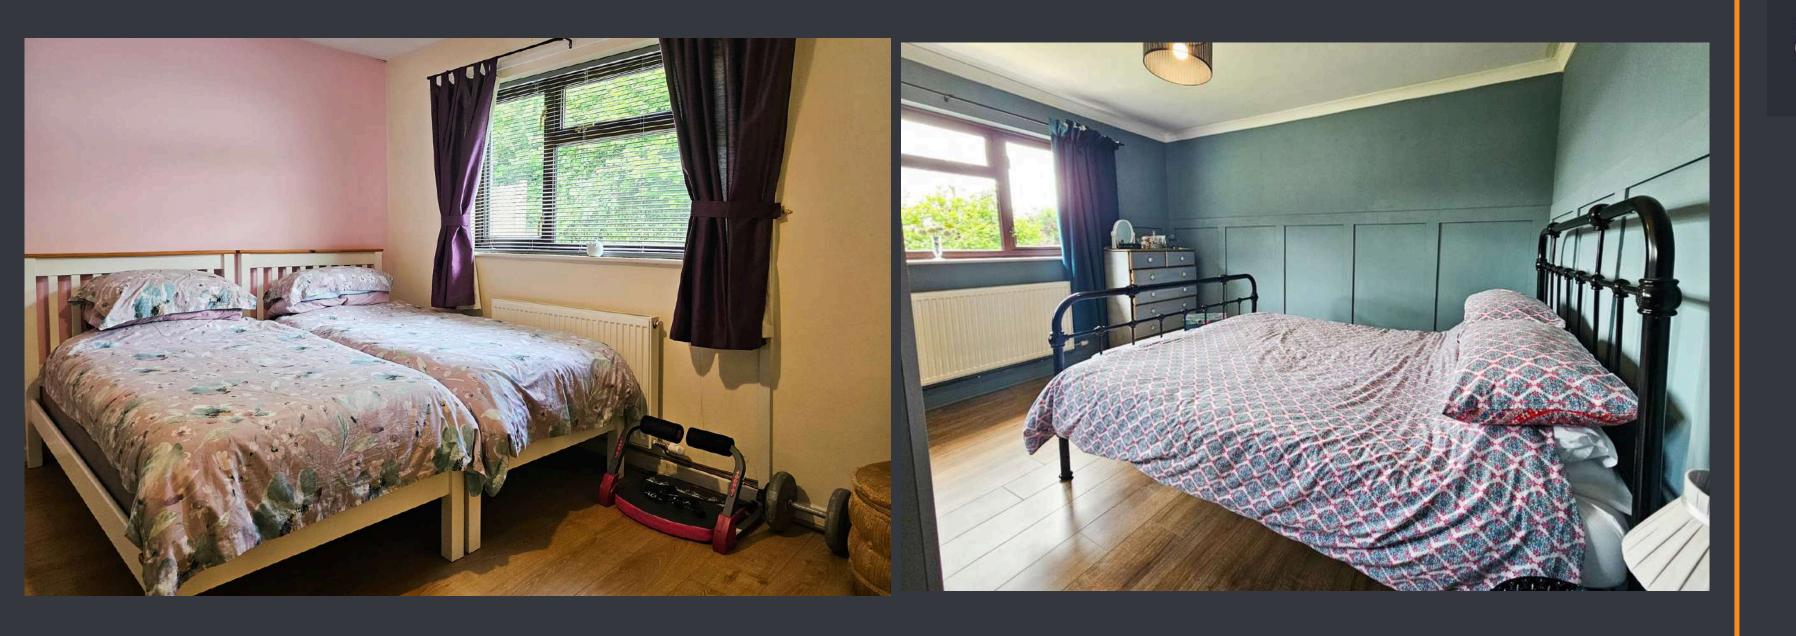

## **BEDROOM TWO (3.24m x 3.68m)**

The bedroom features wooden flooring, a wall-mounted radiator, decorative wooden panelling to one wall, and a double-glazed window to the front elevation.

## **BEDROOM ONE (3.04m x 2.66m)**

The bedroom offers wooden flooring, a wall-mounted radiator, decorative wall panelling, a fitted mirrored wardrobe, and a double-glazed window to the front elevation.

## MASTER BEDROOM (3.25m x 4.17m)

The spacious master bedroom features wooden flooring, a wall-mounted radiator, a fitted wardrobe, and a double-glazed window to the rear elevation.