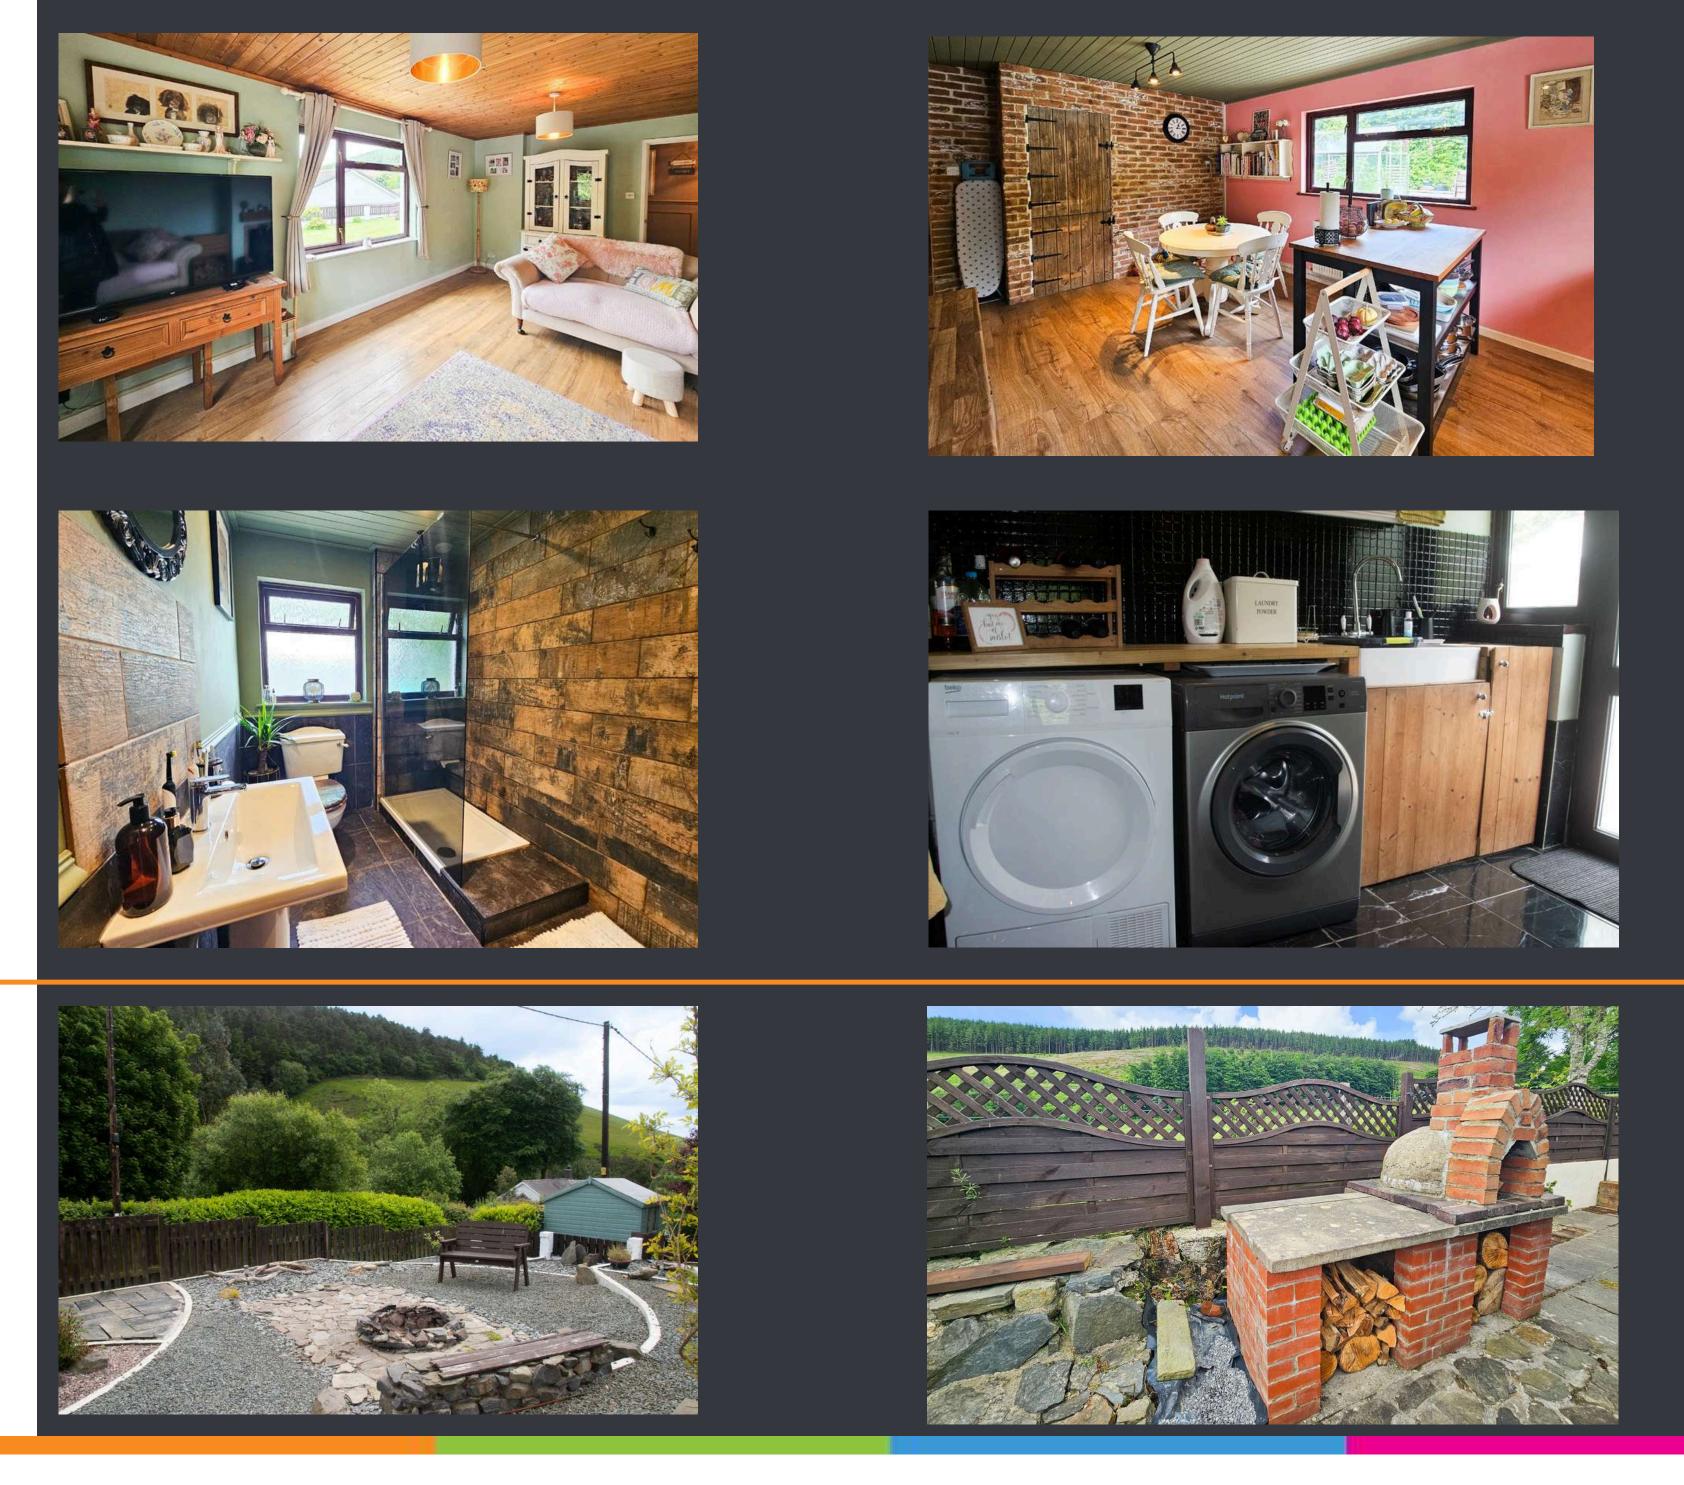

## **ENTRANCE**

Entrance to the property is through a charming wooden glass-panelled front door, leading you into the hallway.

### HALLWAY

The hallway, featuring elegant tiled flooring and a spacious airing cupboard, offers access to the loft and doors leading to the various rooms of the bungalow.

### LOUNGE (3.46m x 5.41m)

The cosy lounge boasts a fireplace with a dual-fuel stove, a tongue and groove pine ceiling, double-glazed windows to the front and fore elevations, and various power points for your convenience.

### KITCHEN (3.89m x 5.37m)

The spacious kitchen features a tongue and groove ceiling, wooden flooring, white wooden base and eye-level units, wooden worktops, and a double sink with drainer and mixer tap. Black ceramic tiles enhance the water-sensitive areas, while the kitchen also includes a double electric oven, a wall-mounted radiator, Plumbing for dishwasher and double-glazed windows to the fore and side elevations. A door leads to;

## UTILITY ROOM (2.59m x 2.00m)

The utility room benefits from tiled flooring, a white butler sink with mixer tap, wooden worktops, black tiling, and ample space for white goods, with a doubleglazed window and door to the rear.

## BATHROOM

The bathroom features tiled flooring, partial wooden wall panelling, a low flush WC, a white hand wash basin with a mixer tap, a large walk-in shower with a glass panel, and a tongue and groove ceiling with down lights.

## **EXTERNALLY**

The property features a private drive with space for two or more cars, a paved front patio area perfect for outdoor furniture with a built in BBQ/Firepit. A large grass lawn adorned with mature shrubs and trees. The rear of the property boasts a spacious patio area with a Swedish grill hut, a gazebo (canvas walls to be negotiated), and a pergola, as well as another expansive patio with two greenhouses. The property also benefits from a large workshop, providing ample space for various projects and activities and also features a built-in pizza oven and BBQ area, perfect for outdoor cooking and entertaining.