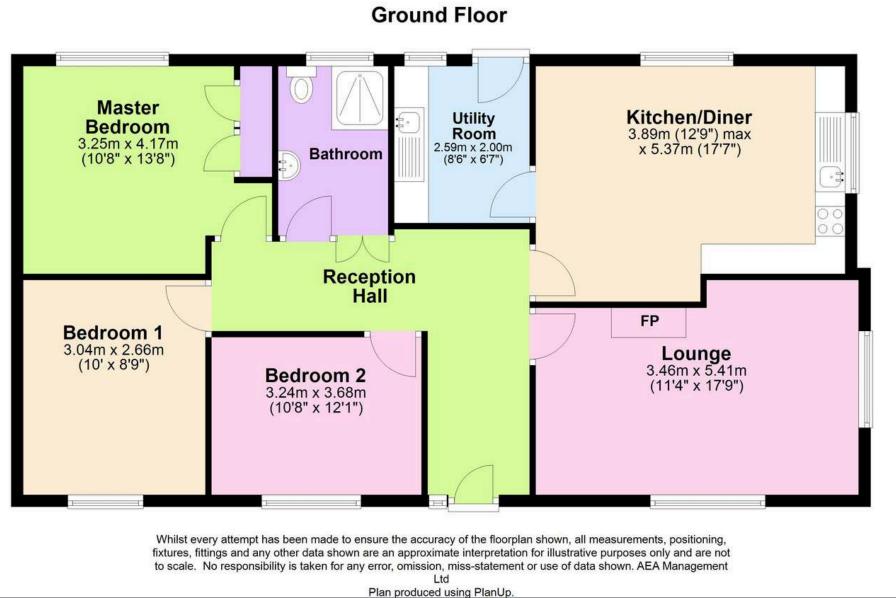

### LOUNGE (3.46m x 5.41m)

The cosy lounge boasts a fireplace with a dual-fuel stove, a tongue and groove pine ceiling, double-glazed windows to the front and fore elevations, and various power points for your convenience.

### KITCHEN (3.89m x 5.37m)

The spacious kitchen features a tongue and groove ceiling, wooden flooring, white wooden base and eye-level units, wooden worktops, and a double sink with drainer and mixer tap. Black ceramic tiles enhance the water-sensitive areas, while the kitchen also includes a double electric oven, a wall-mounted radiator, Plumbing for dishwasher and double-glazed windows to the fore and side elevations. A door leads to;

## UTILITY ROOM (2.59m x 2.00m)

The utility room benefits from tiled flooring, a white butler sink with mixer tap, wooden worktops, black tiling, and ample space for white goods, with a doubleglazed window and door to the rear.

## **BEDROOM TWO (3.24m x 3.68m)**

The bedroom features wooden flooring, a wall-mounted radiator, decorative wooden panelling to one wall, and a double-glazed window to the front elevation.

## **BEDROOM ONE (3.04m x 2.66m)**

The bedroom offers wooden flooring, a wall-mounted radiator, decorative wall panelling, a fitted mirrored wardrobe, and a double-glazed window to the front elevation.

## MASTER BEDROOM (3.25m x 4.17m)

The spacious master bedroom features wooden flooring, a wall-mounted radiator, a fitted wardrobe, and a double-glazed window to the rear elevation.

## BATHROOM

The bathroom features tiled flooring, partial wooden wall panelling, a low flush WC, a white hand wash basin with a mixer tap, a large walk-in shower with a glass panel, and a tongue and groove ceiling with down lights.