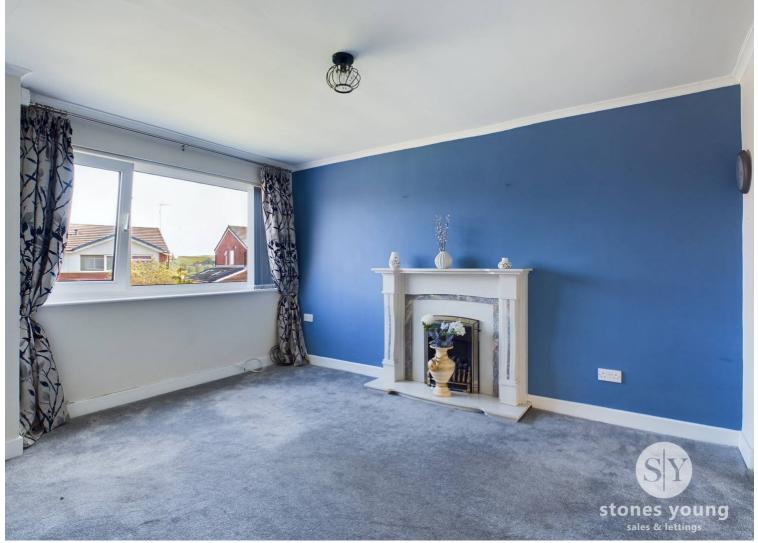

# Lounge

Carpet flooring, gas fire with marble hearth and surround, uPVC double glazed window, ceiling coving and panel radiator.