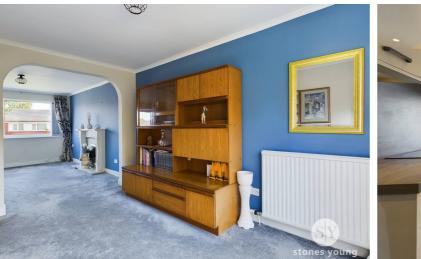

# **Dining Room**

Carpet flooring, uPVC double glazed patio doors, ceiling coving, panel radiator.