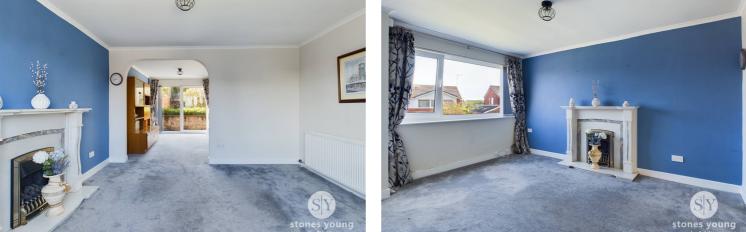

# Lounge

Carpet flooring, gas fire with marble hearth and surround, uPVC double glazed window, ceiling coving and panel radiator.

# **Dining Room**

Carpet flooring, uPVC double glazed patio doors, ceiling coving, panel radiator.