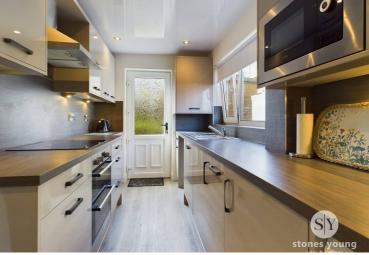

# Kitchen

Range of fitted wall and base units with contrasting worksurfaces and splashbacks, stainless steel sink and drainer, integral electric oven, induction hob, extractor, fridge freezer and microwave. Plumbed for washing machine, space for tumble dryer. Under stair storage, uPVC double glazed window and door.