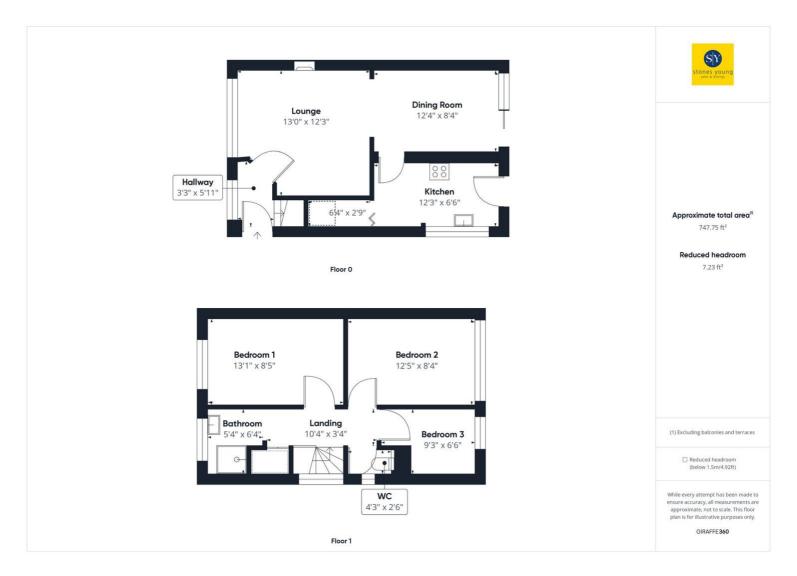

# Vestibule

Laminate flooring, stairs to first floor.

# Lounge

Carpet flooring, gas fire with marble hearth and surround, uPVC double glazed window, ceiling coving and panel radiator.

# **Dining Room**

Carpet flooring, uPVC double glazed patio doors, ceiling coving, panel radiator.

# Kitchen

Range of fitted wall and base units with contrasting worksurfaces and splashbacks, stainless steel sink and drainer, integral electric oven, induction hob, extractor, fridge freezer and microwave. Plumbed for washing machine, space for tumble dryer. Under stair storage, uPVC double glazed window and door.

## Landing

Carpet flooring, storage cupboard housing boiler, uPVC double glazed window, loft access.

#### **Bedroom One**

Double with carpet flooring, fitted wardrobes, uPVC double glazed window, panel radiator and TV point.

## **Bedroom Two**

Double with carpet flooring, uPVC double glazed window, panel radiator.

## **Bedroom Three**

Single with laminate flooring, fitted wardrobes, uPVC double glazed window, panel radiator.

## Bathroom

Two piece in white including shower enclosure with mains fed shower, vanity unit housing sink, laminate flooring, tiled floor to ceiling, heated towel radiator and uPVC double glazed frosted window.

## wc

WC in white, laminate flooring, tiled floor to ceiling, uPVC double glazed frosted window.