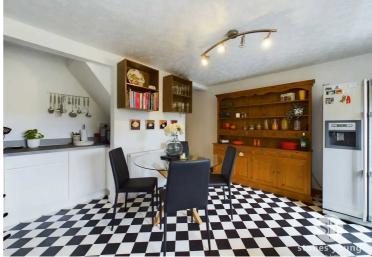

## **Kitchen Diner**

Vinyl flooring, fitted wall and base units with contrasting work surfaces, tiled splash backs, space for fridge freezer, dishwasher, washing machine, dryer, dining table. Wood burner with tiled hearth, ceramic sink and drainer, double glazed uPVC window and door leading to the rear garden, panel radiator.