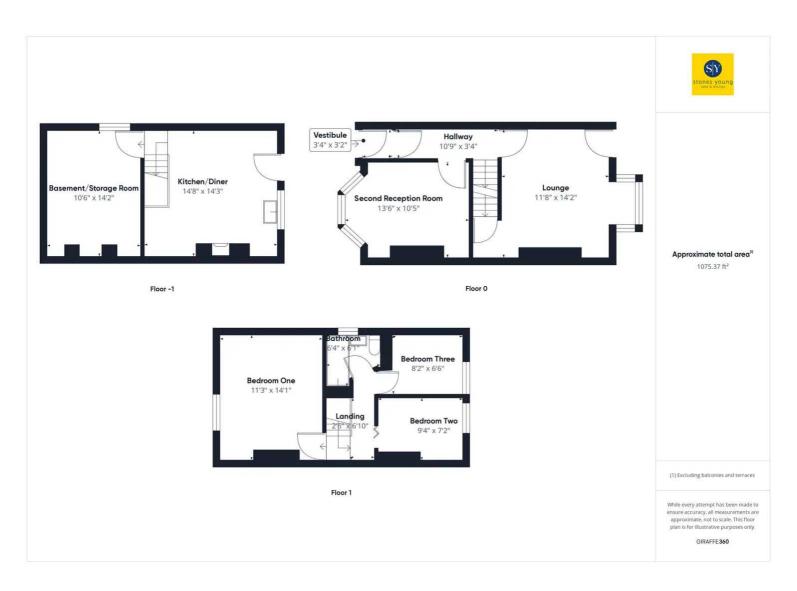

## Vestibule

Original tiled flooring, composite front door.

## Hallway

Karndean flooring, stairs to first floor, panel radiator.

## **Second Reception Room**

Carpet flooring, dado rail, gas fire with surround, double glazed uPVC window, panel radiator.

# Lounge

Carpet flooring, ceiling coving, gas fire with marble hearth, door leading to the kitchen on the ground floor, storage cupboard housing boiler, panel radiator, double glazed uPVC window.

## **Kitchen Diner**

Vinyl flooring, fitted wall and base units with contrasting work surfaces, tiled splash backs, space for fridge freezer, dishwasher, washing machine, dryer, dining table. Wood burner with tiled hearth, ceramic sink and drainer, double glazed uPVC window and door leading to the rear garden, panel radiator.

# Basement/Storage Room

Carpet flooring, double glazed uPVC window.

## **Bedroom One**

Double bedroom with carpet flooring, double glazed uPVc window, panel radiator.

### **Bedroom Two**

Single bedroom with carpet flooring, double glazed uPVC window, panel radiator.

## **Bedroom Three**

Single bedroom with carpet flooring, double glazed uPVC window, panel radiator.

## **Bathroom**

Tiled flooring, three piece in white with shower over bath, tiled splash backs, double glazed uPVC window, panel radiator.

You can include any text here. The text can be modified upon generating your brochure.