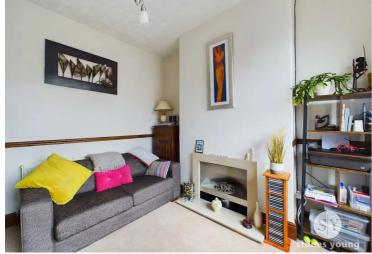

## **Second Reception Room**

Carpet flooring, dado rail, gas fire with surround, double glazed uPVC window, panel radiator.