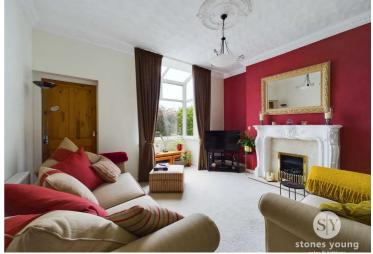

# Lounge

Carpet flooring, ceiling coving, gas fire with marble hearth, door leading to the kitchen on the ground floor, storage cupboard housing boiler, panel radiator, double glazed uPVC window.