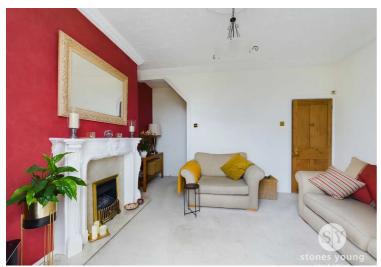

## **Second Reception Room**

Carpet flooring, dado rail, gas fire with surround, double glazed uPVC window, panel radiator.

# Lounge

Carpet flooring, ceiling coving, gas fire with marble hearth, door leading to the kitchen on the ground floor, storage cupboard housing boiler, panel radiator, double glazed uPVC window.