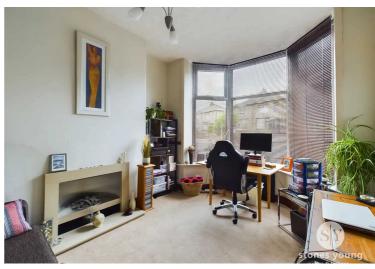

## **Second Reception Room**

Carpet flooring, dado rail, gas fire with surround, double glazed uPVC window, panel radiator.