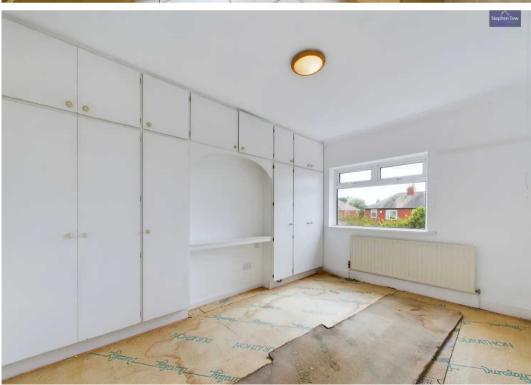

#### Bedroom 1

14' 9" x 9' 0" (4.50m x 2.75m)

#### Bedroom 2

13' 9" x 8' 11" (4.20m x 2.72m)

#### Bedroom 3

8' 6" x 8' 1" (2.58m x 2.47m)

#### Bedroom 4

8' 4" x 8' 2" (2.53m x 2.49m)