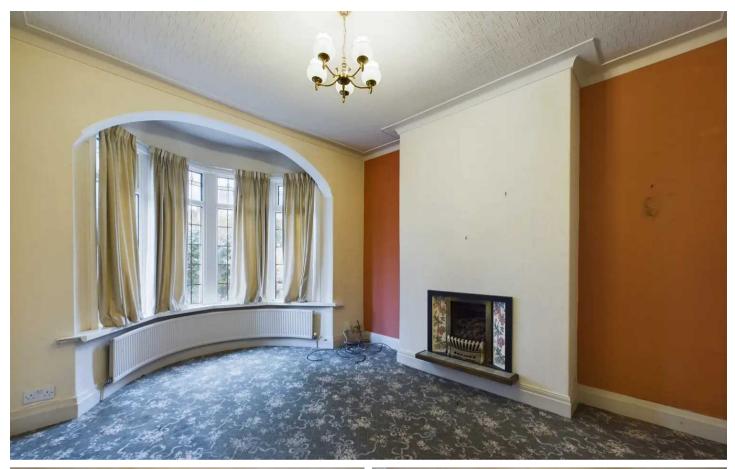

#### Lounge

11' 8" x 11' 3" (3.55m x 3.43m)

#### **Reception Room**

13' 10" x 11' 5" (4.22m x 3.47m)