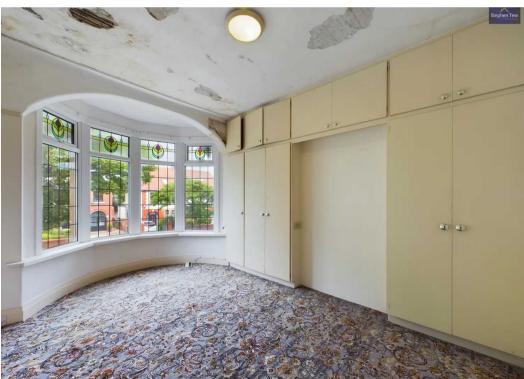

#### Bedroom 1

14' 9" x 9' 0" (4.50m x 2.75m)

#### Bedroom 2

13' 9" x 8' 11" (4.20m x 2.72m)