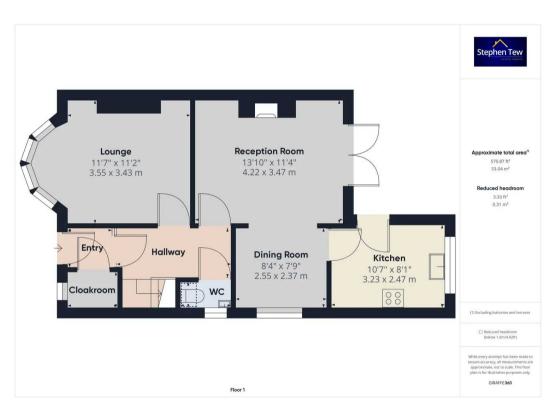

#### Entrance vestibule

4' 4" x 3' 10" (1.31m x 1.18m)

#### Cloakroom

4' 8" x 3' 7" (1.43m x 1.09m)

#### Hallway

10' 8" x 4' 11" (3.24m x 1.51m)

#### GF WC

4' 11" x 2' 4" (1.50m x 0.71m)

#### Lounge

11' 8" x 11' 3" (3.55m x 3.43m)

#### **Reception Room**

13' 10" x 11' 5" (4.22m x 3.47m)

## **Dining Room**

8' 4" x 7' 9" (2.55m x 2.37m)

#### Kitchen

10' 7" x 8' 1" (3.23m x 2.47m)