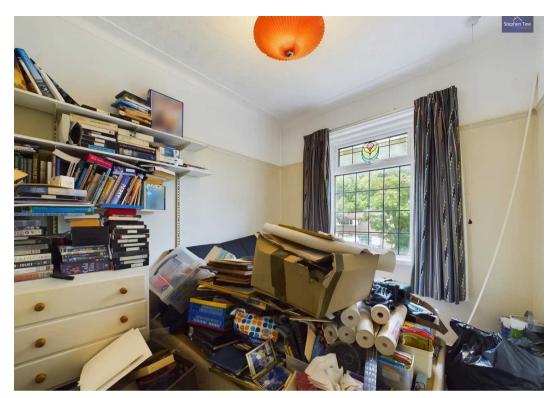

#### Bedroom 1

14' 9" x 9' 0" (4.50m x 2.75m)

#### Bedroom 2

13' 9" x 8' 11" (4.20m x 2.72m)

#### Bedroom 3

8' 6" x 8' 1" (2.58m x 2.47m)

#### Bedroom 4

8' 4" x 8' 2" (2.53m x 2.49m)