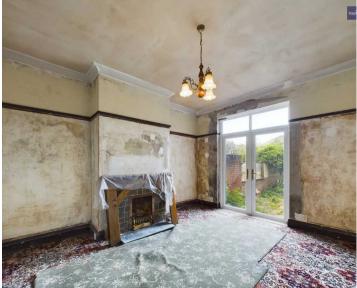

#### **Reception Room**

13' 10" x 11' 5" (4.22m x 3.47m)

## **Dining Room**

8' 4" x 7' 9" (2.55m x 2.37m)