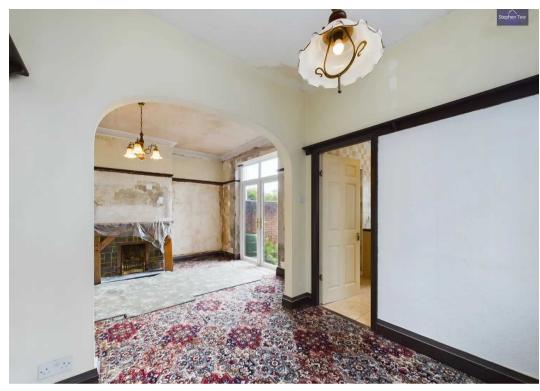

#### **Reception Room**

13' 10" x 11' 5" (4.22m x 3.47m)

## **Dining Room**

8' 4" x 7' 9" (2.55m x 2.37m)