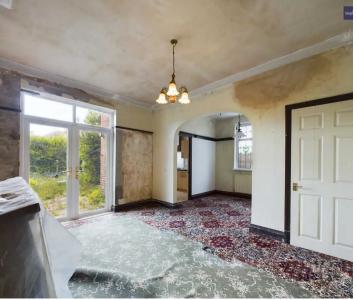

#### **Reception Room**

13' 10" x 11' 5" (4.22m x 3.47m)

## **Dining Room**

8' 4" x 7' 9" (2.55m x 2.37m)