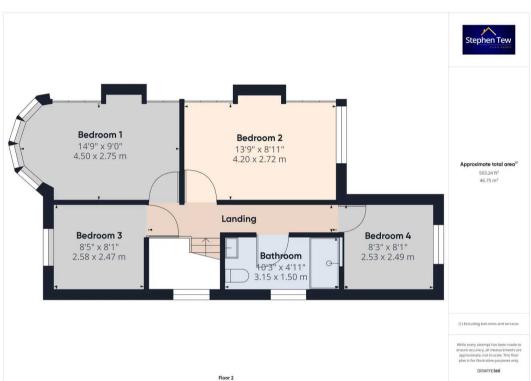

#### Landing

17' 2" x 2' 9" (5.24m x 0.83m)

#### Bedroom 1

14' 9" x 9' 0" (4.50m x 2.75m)

#### Bedroom 2

13' 9" x 8' 11" (4.20m x 2.72m)

#### Bedroom 3

8' 6" x 8' 1" (2.58m x 2.47m)

#### Bedroom 4

8' 4" x 8' 2" (2.53m x 2.49m)

#### Bathroom

10' 4" x 4' 11" (3.15m x 1.50m)