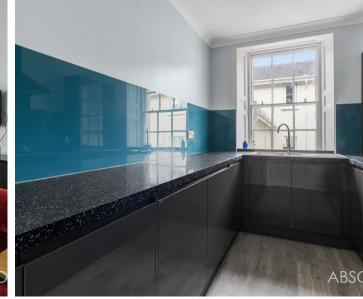

Tenure: Share of Freehold

EPC Energy Efficiency Rating: E

EPC Environmental Impact Rating: E

- Superb Location close to Meadfoot Beach and Daddyhole plain
- Set amongst beautifully Landscaped Grounds with elevated views
- Spacious and Generous proportions throughout
- Allocated Parking
- A unique sun filled orangery within the apartment
- Recently installed Contemporary kitchen with built in appliances
- Ist floor apartment in the main converted Victorian Villa
- Modern Shower suite with walk-in shower enclosure
- Generous principle bedroom with high ceilings
  and fitted wardrobes
- Large sitting room with plenty of space for a dining area