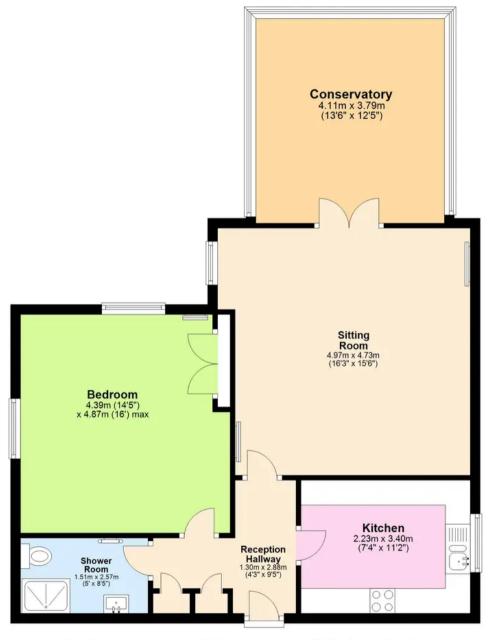

#### First Floor Approx. 79.9 sq. metres (860.4 sq. feet)

Total area: approx. 79.9 sq. metres (860.4 sq. feet)

Approx Plan produced using PlanUp.