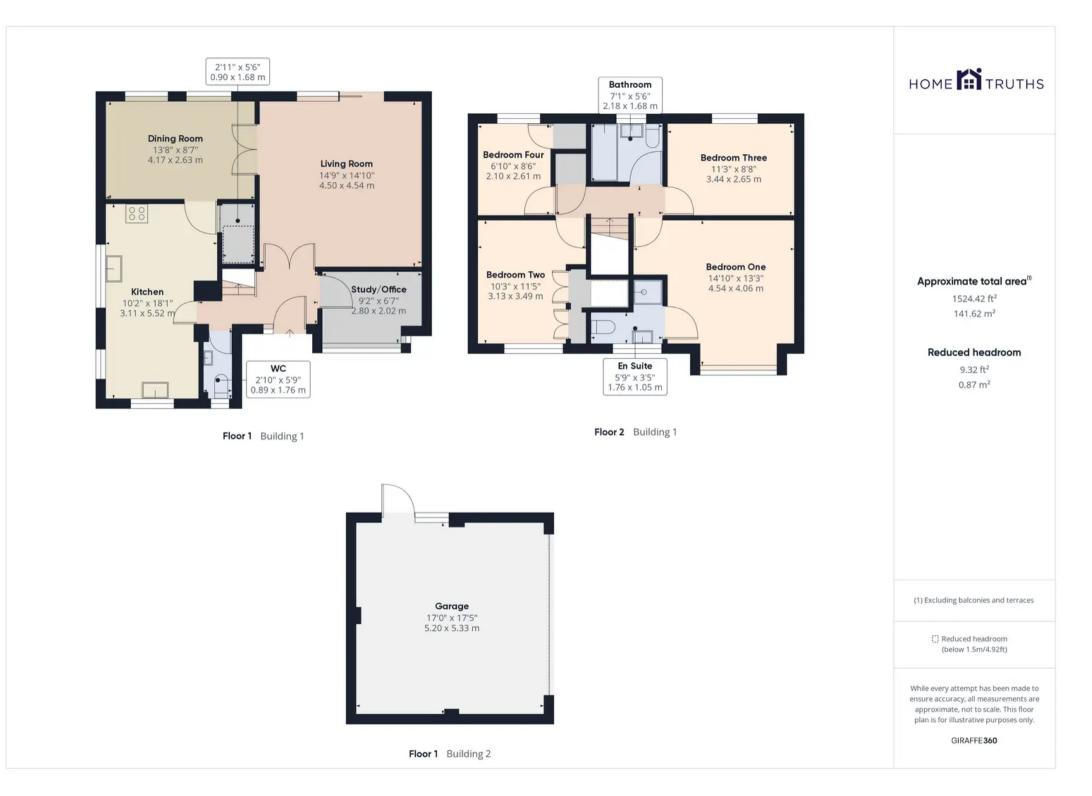

Chaucer Close, Eccleston

£425,000

PR7 5HJ

Delightful and spacious four bedroom detached property on a corner plot in a quiet cul de sac in a sought after in a popular village location and offering 1500 square feet of accommodation. Close to excellent schools, primary transport routes and countryside walks this is a first class family home. The driveway can accommodate two vehicles and leads to the detached double garage with electric up and over door, and the main entrance. Step into the hallway with cloakroom off comprising wash hand basin and wc. To the front is the study whilst to the rear, double doors open to the well proportioned living room with living flame gas fire in hearth and slider patio doors overlooking the garden. Leading off is the dining room which in turns opens to the breakfast kitchen comprising a range of wall and base units with breakfast bar, gas hob, double electric oven and grill, dishwasher, washing machine and tumble drier. Step outside to the private, south facing rear garden which is mainly laid to lawn bordered by mature shrubs and hedging with abundantly planted borders and with a separate seating area to the front of the property. Back inside, stairs lead to the first floor landing with linen cupboard and access to the part boarded loft. Bedroom one benefits from a bay window and en suite comprising fully tiled elevations, mixer shower in cubicle, wc and wash hand basin in vanity. Bedrooms two and three are doubles with bedroom four a comfortable single. The family bathroom comprises bath with screen and shower attachment, wc, wash hand basin and tiled elevations.