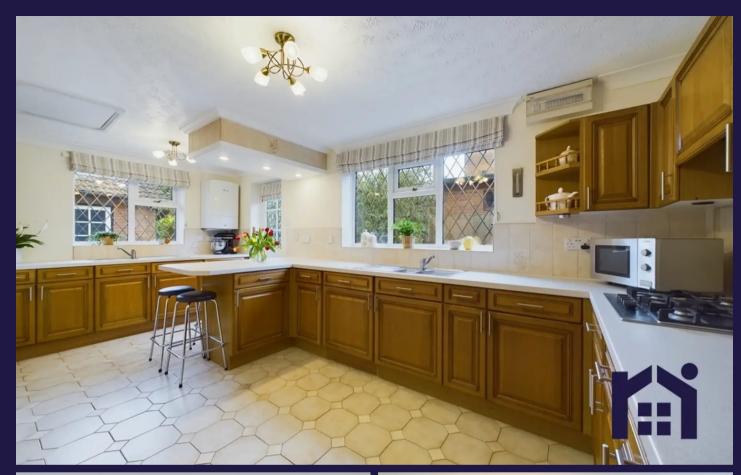

Chaucer Close, Eccleston

£425,000

PR7 5HJ

Delightful and spacious four bedroom detached property on a corner plot in a quiet cul de sac in a sought after in a popular village location and offering 1500 square feet of accommodation. Close to excellent schools, primary transport routes and countryside walks this is a first class family home. The driveway can accommodate two vehicles and leads to the detached double garage with electric up and over door, and the main entrance. Step into the hallway with cloakroom off comprising wash hand basin and wc. To the front is the study whilst to the rear, double doors open to the well proportioned living room with living flame gas fire in hearth and slider patio doors overlooking the garden. Leading off is the dining room which in turns opens to the breakfast kitchen comprising a range of wall and base units with breakfast bar, gas hob, double electric oven and grill, dishwasher, washing machine and tumble drier. Step outside to the private, south facing rear garden which is mainly laid to lawn bordered by mature shrubs and hedging with abundantly planted borders and with a separate seating area to the front of the property. Back inside, stairs lead to the first floor landing with linen cupboard and access to the part boarded loft. Bedroom one benefits from a bay window and en suite comprising fully tiled elevations, mixer shower in cubicle, wc and wash hand basin in vanity. Bedrooms two and three are doubles with bedroom four a comfortable single. The family bathroom comprises bath with screen and shower attachment, wc, wash hand basin and tiled elevations.