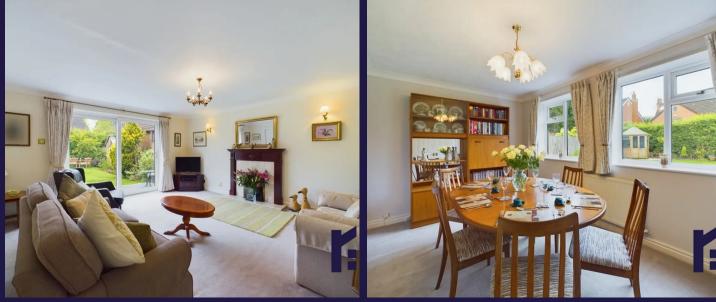

Chaucer Close, Eccleston

£425,000

PR7 5HJ

Delightful and spacious four bedroom detached property on a corner plot in a quiet cul de sac in a sought after in a popular village location and offering 1500 square feet of accommodation. Close to excellent schools, primary transport routes and countryside walks this is a first class family home. The driveway can accommodate two vehicles and leads to the detached double garage with electric up and over door, and the main entrance. Step into the hallway with cloakroom off comprising wash hand basin and wc. To the front is the study whilst to the rear, double doors open to the well proportioned living room with living flame gas fire in hearth and slider patio doors overlooking the garden. Leading off is the dining room which in turns opens to the breakfast kitchen comprising a range of wall and base units with breakfast bar, gas hob, double electric oven and grill, dishwasher, washing machine and tumble drier. Step outside to the private, south facing rear garden which is mainly laid to lawn bordered by mature shrubs and hedging with abundantly planted borders and with a separate seating area to the front of the property. Back inside, stairs lead to the first floor landing with linen cupboard and access to the part boarded loft. Bedroom one benefits from a bay window and en suite comprising fully tiled elevations, mixer shower in cubicle, wc and wash hand basin in vanity. Bedrooms two and three are doubles with bedroom four a comfortable single. The family bathroom comprises bath with screen and shower attachment, wc, wash hand basin and tiled elevations.