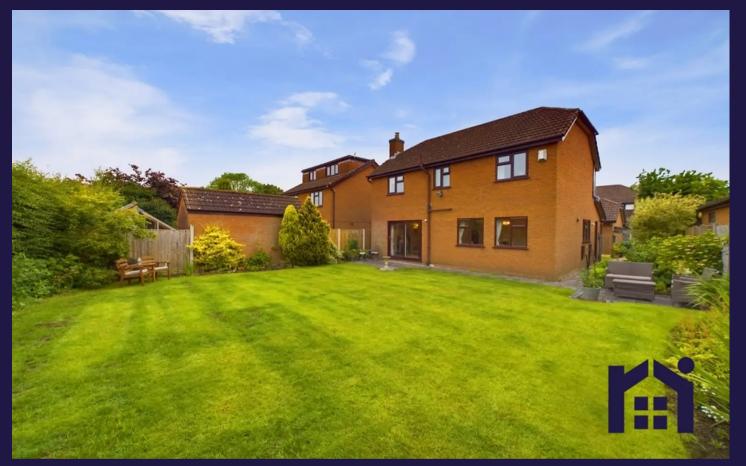

Chaucer Close, Eccleston

£425,000

PR7 5HJ

Delightful and spacious four bedroom detached property on a corner plot in a quiet cul de sac in a sought after in a popular village location and offering 1500 square feet of accommodation. Close to excellent schools, primary transport routes and countryside walks this is a first class family home. The driveway can accommodate two vehicles and leads to the detached double garage with electric up and over door, and the main entrance. Step into the hallway with cloakroom off comprising wash hand basin and wc. To the front is the study whilst to the rear, double doors open to the well proportioned living room with living flame gas fire in hearth and slider patio doors overlooking the garden. Leading off is the dining room which in turns opens to the breakfast kitchen comprising a range of wall and base units with breakfast bar, gas hob, double electric oven and grill, dishwasher, washing machine and tumble drier. Step outside to the private, south facing rear garden which is mainly laid to lawn bordered by mature shrubs and hedging with abundantly planted borders and with a separate seating area to the front of the property. Back inside, stairs lead to the first floor landing with linen cupboard and access to the part boarded loft. Bedroom one benefits from a bay window and en suite comprising fully tiled elevations, mixer shower in cubicle, wc and wash hand basin in vanity. Bedrooms two and three are doubles with bedroom four a comfortable single. The family bathroom comprises bath with screen and shower attachment, wc, wash hand basin and tiled elevations.

Tenure: Freehold

- Spacious detached property
- Four bedrooms
- Corner plot
- South facing garden
- Virtual tour
- 1500 square feet of accommodation

Eccleston Branch 265 The Green, Eccleston, PR7 5TF 01257 451673