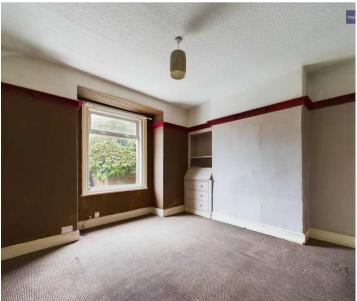

**Landing** 5' 4" x 16' 1" (1.62m x 4.90m)

**Bedroom 1** 10' 8" x 12' 10" (3.25m x 3.90m)

**Bedroom 2** 9' 1" x 13' 2" (2.76m x 4.01m)

**Bedroom 3** 12' 3" x 7' 5" (3.73m x 2.25m)

Bathroom 10' 4" x 7' 4" (3.14m x 2.24m)