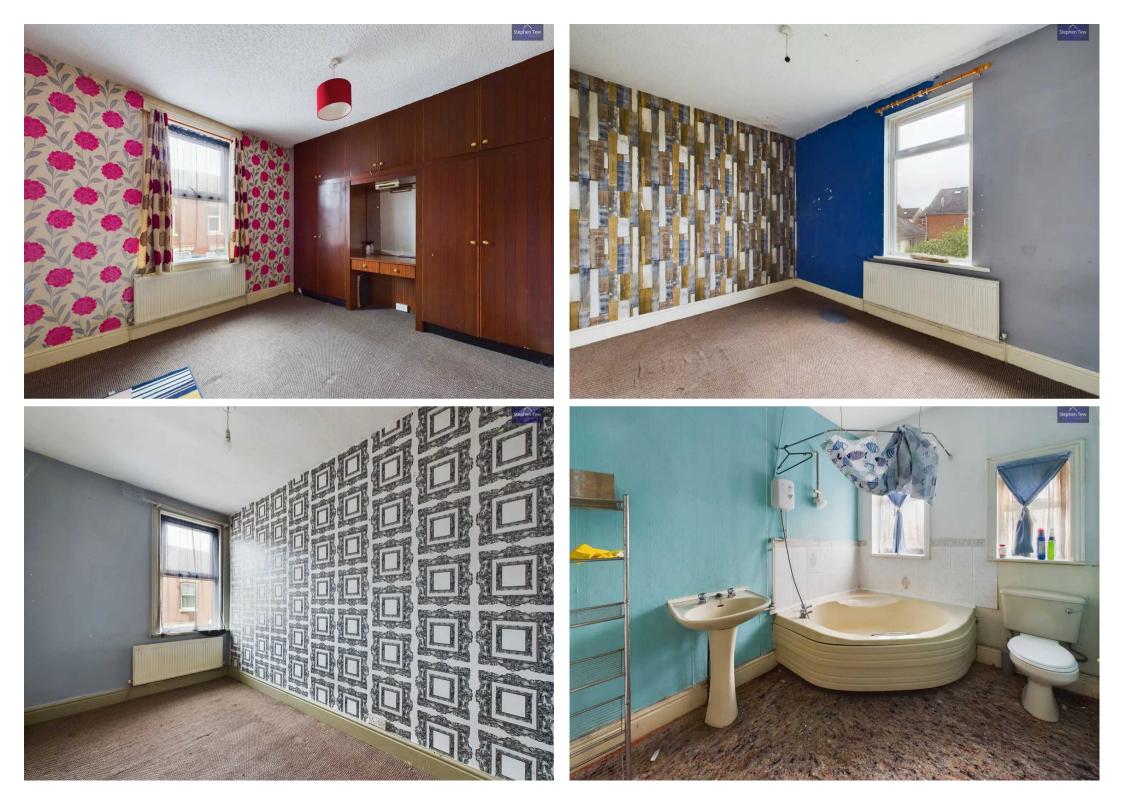

**Landing** 5' 4" x 16' 1" (1.62m x 4.90m)

**Bedroom 1** 10' 8" x 12' 10" (3.25m x 3.90m)

**Bedroom 2** 9' 1" x 13' 2" (2.76m x 4.01m)

**Bedroom 3** 12' 3" x 7' 5" (3.73m x 2.25m)

Bathroom 10' 4" x 7' 4" (3.14m x 2.24m)