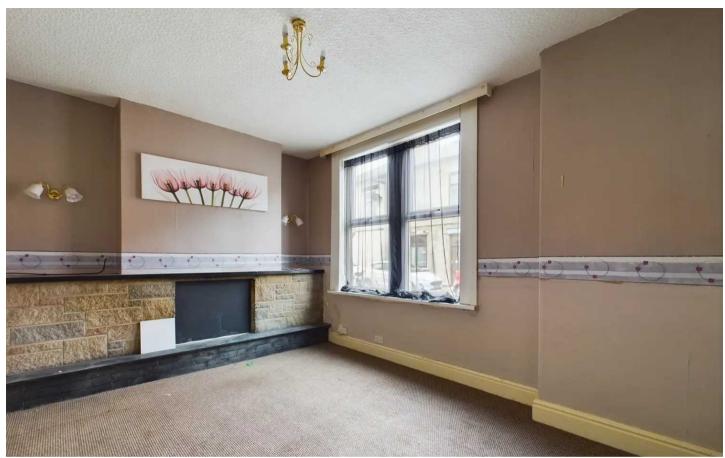

Entrance vestibule 3' 2" x 3' 11" (0.96m x 1.19m)

Hallway 13' 0" x 3' 11" (3.95m x 1.19m)

**Lounge** 10' 9" x 16' 2" (3.27m x 4.93m)

**Dining Room** 11' 7" x 11' 11" (3.53m x 3.62m)

**Kitchen** 8' 2" x 6' 11" (2.48m x 2.11m)