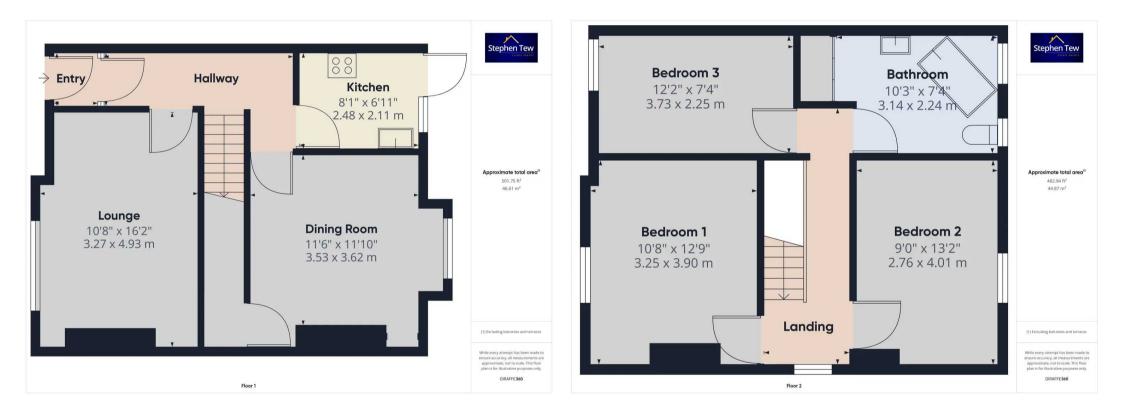

Entrance vestibule 3' 2" x 3' 11" (0.96m x 1.19m)

Hallway 13' 0" x 3' 11" (3.95m x 1.19m)

**Lounge** 10' 9" x 16' 2" (3.27m x 4.93m)

**Dining Room** 11' 7" x 11' 11" (3.53m x 3.62m)

**Kitchen** 8' 2" x 6' 11" (2.48m x 2.11m)

**Landing** 5' 4" x 16' 1" (1.62m x 4.90m)

**Bedroom 1** 10' 8" x 12' 10" (3.25m x 3.90m)

**Bedroom 2** 9' 1" x 13' 2" (2.76m x 4.01m)

**Bedroom 3** 12' 3" x 7' 5" (3.73m x 2.25m)

Bathroom 10' 4" x 7' 4" (3.14m x 2.24m)