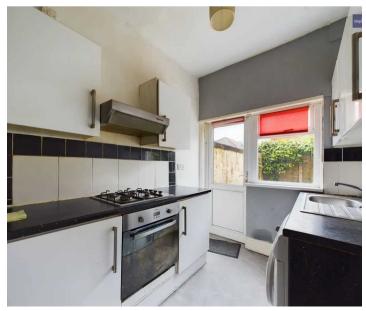

Entrance vestibule 3' 2" x 3' 11" (0.96m x 1.19m)

Hallway 13' 0" x 3' 11" (3.95m x 1.19m)

**Lounge** 10' 9" x 16' 2" (3.27m x 4.93m)

**Dining Room** 11' 7" x 11' 11" (3.53m x 3.62m)

**Kitchen** 8' 2" x 6' 11" (2.48m x 2.11m)