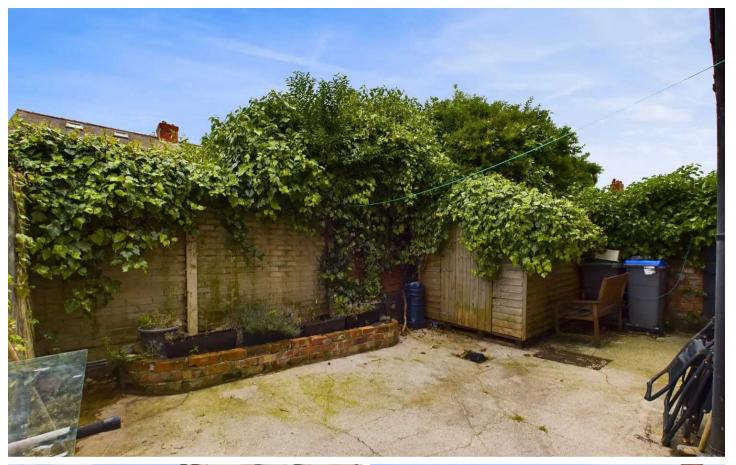

Outside, a low-maintenance south-facing yard welcomes with a wooden storage shed for added convenience. Offering side gate access, this space provides a private retreat perfect for relaxation or entertaining under the sun.

#### YARD

Low maintenance yard with wooden storage shed and side gate access.