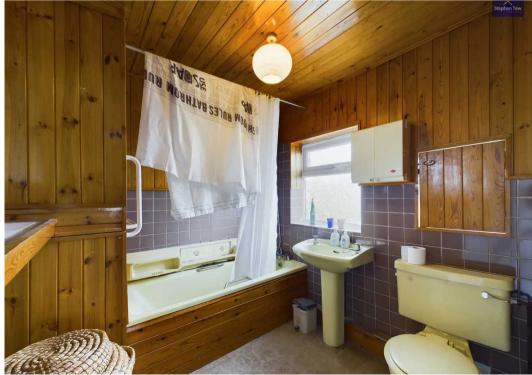

**Bedroom 1** 12' 4" x 9' 9" (3.77m x 2.98m)

**Bedroom 2** 10' 8" x 9' 5" (3.26m x 2.86m)

**Bedroom 3** 6' 10" x 6' 7" (2.09m x 2.00m)

**Bathroom** 7' 5" x 7' 1" (2.26m x 2.15m)