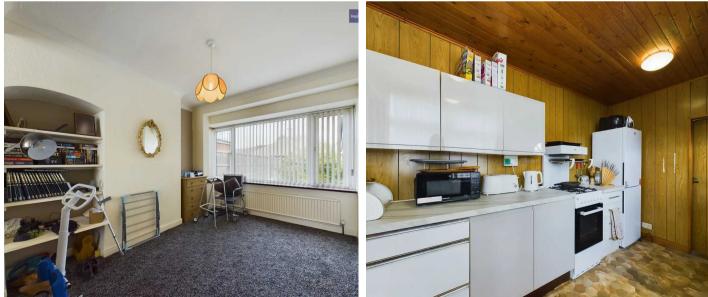

## Lytham St. Annes

This 3-bedroom semi-detached house is a rare gem offering a blank canvas to create a dream home. Being offered with no onward chain, the property sits proudly on a generous corner plot, promising a wealth of potential for personal touches. The ground floor boasts a hallway leading to an open plan lounge and diner, a kitchen, and a utility room, providing ample living space. Upstairs, three bedrooms provide cosy retreats, along with a three-piece suite bathroom. While the property requires some modernisation, it presents a fantastic opportunity for customisation and value appreciation.

Hallway 14' 2" x 5' 5" (4.31m x 1.66m)

Lounge/Diner 25' 5" x 8' 8" (7.74m x 2.63m)

**Kitchen** 10' 11" x 9' 5" (3.33m x 2.87m)

**Utility Room** 5' 0" x 6' 6" (1.52m x 1.97m)

**Landing** 6' 7" x 3' 3" (2.00m x 0.98m)