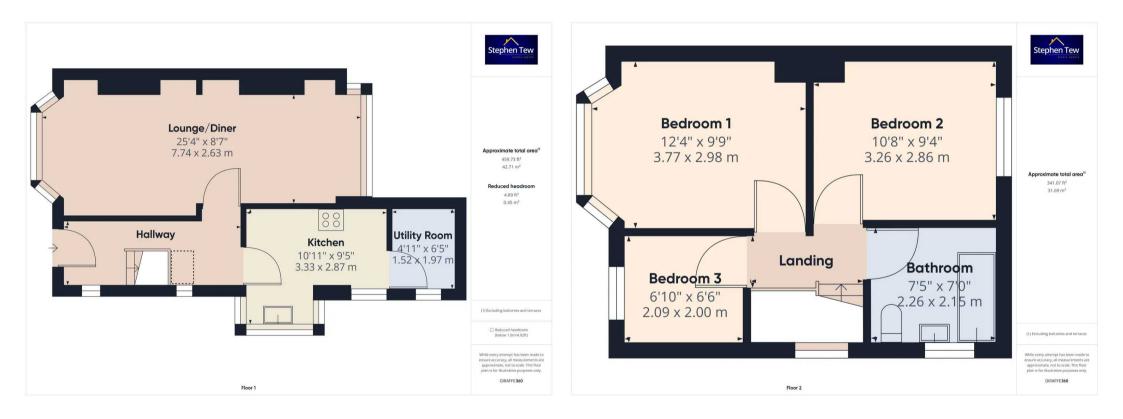

Hallway 14' 2" x 5' 5" (4.31m x 1.66m)

Lounge/Diner 25' 5" x 8' 8" (7.74m x 2.63m)

**Kitchen** 10' 11" x 9' 5" (3.33m x 2.87m)

**Utility Room** 5' 0" x 6' 6" (1.52m x 1.97m)

**Landing** 6' 7" x 3' 3" (2.00m x 0.98m)

**Bedroom 1** 12' 4" x 9' 9" (3.77m x 2.98m)

**Bedroom 2** 10' 8" x 9' 5" (3.26m x 2.86m)

**Bedroom 3** 6' 10" x 6' 7" (2.09m x 2.00m)

**Bathroom** 7' 5" x 7' 1" (2.26m x 2.15m)