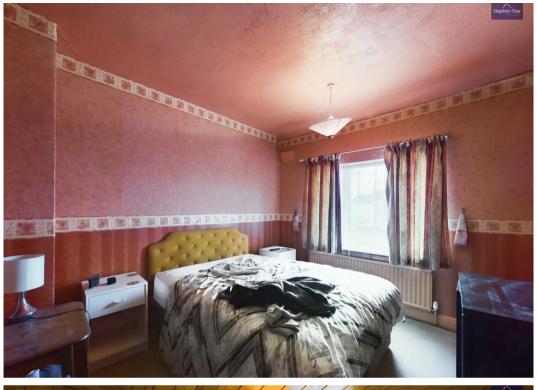

**Bedroom 1** 12' 4" x 9' 9" (3.77m x 2.98m)

**Bedroom 2** 10' 8" x 9' 5" (3.26m x 2.86m)

**Bedroom 3** 6' 10" x 6' 7" (2.09m x 2.00m)

**Bathroom** 7' 5" x 7' 1" (2.26m x 2.15m)