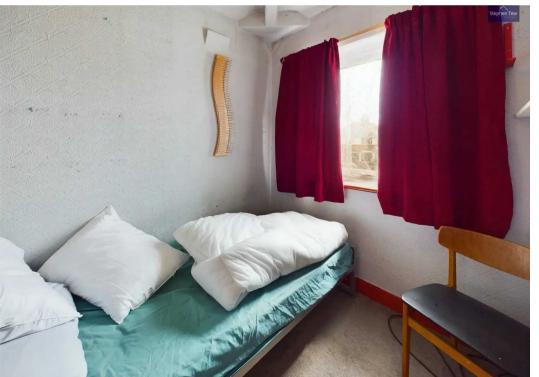

**Bedroom 1** 12' 4" x 9' 9" (3.77m x 2.98m)

**Bedroom 2** 10' 8" x 9' 5" (3.26m x 2.86m)

**Bedroom 3** 6' 10" x 6' 7" (2.09m x 2.00m)

**Bathroom** 7' 5" x 7' 1" (2.26m x 2.15m)