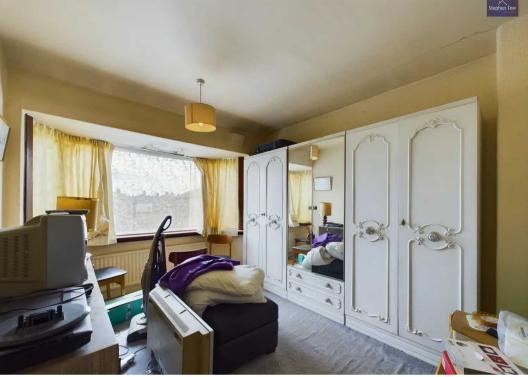

**Bedroom 1** 12' 4" x 9' 9" (3.77m x 2.98m)

**Bedroom 2** 10' 8" x 9' 5" (3.26m x 2.86m)

**Bedroom 3** 6' 10" x 6' 7" (2.09m x 2.00m)

**Bathroom** 7' 5" x 7' 1" (2.26m x 2.15m)