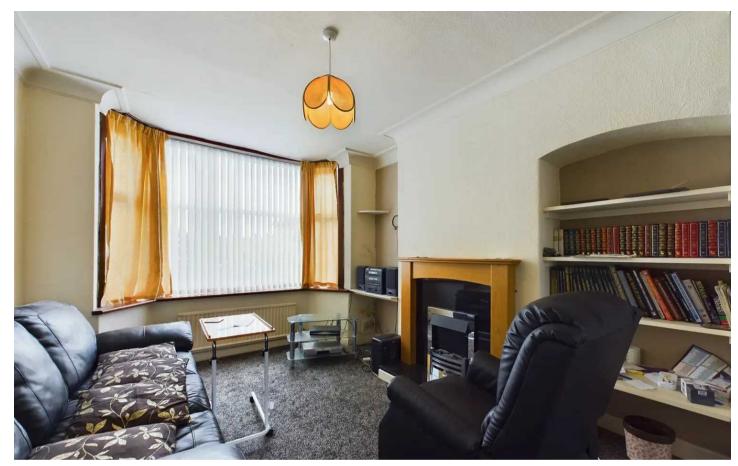

## Lytham St. Annes

This 3-bedroom semi-detached house is a rare gem offering a blank canvas to create a dream home. Being offered with no onward chain, the property sits proudly on a generous corner plot, promising a wealth of potential for personal touches. The ground floor boasts a hallway leading to an open plan lounge and diner, a kitchen, and a utility room, providing ample living space. Upstairs, three bedrooms provide cosy retreats, along with a three-piece suite bathroom. While the property requires some modernisation, it presents a fantastic opportunity for customisation and value appreciation.

Hallway 14' 2" x 5' 5" (4.31m x 1.66m)

Lounge/Diner 25' 5" x 8' 8" (7.74m x 2.63m)

**Kitchen** 10' 11" x 9' 5" (3.33m x 2.87m)

**Utility Room** 5' 0" x 6' 6" (1.52m x 1.97m)

**Landing** 6' 7" x 3' 3" (2.00m x 0.98m)