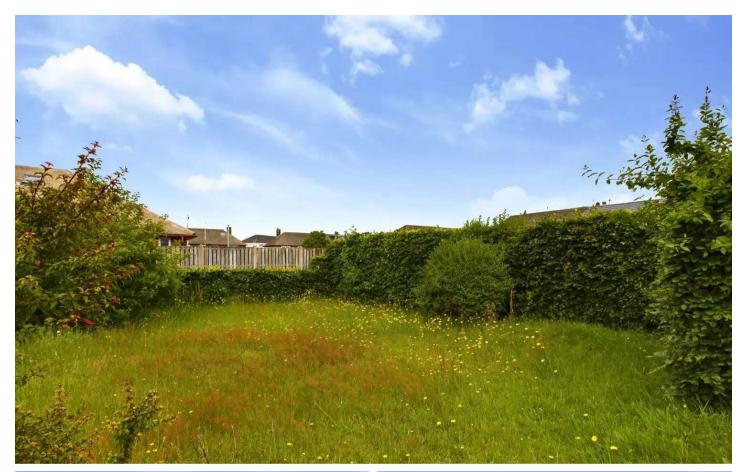

Outside, the property shines with its corner plot wrap-around garden, offering a generous outdoor space for relaxing or entertaining. The large garden to the rear complements the property, providing a tranquil sanctuary to enjoy the outdoors. With the potential to create stunning landscaping features or simply enjoy the existing greenery, the outdoor space adds value and appeal to this charming property.

#### REAR GARDEN

Large garden to the rear.