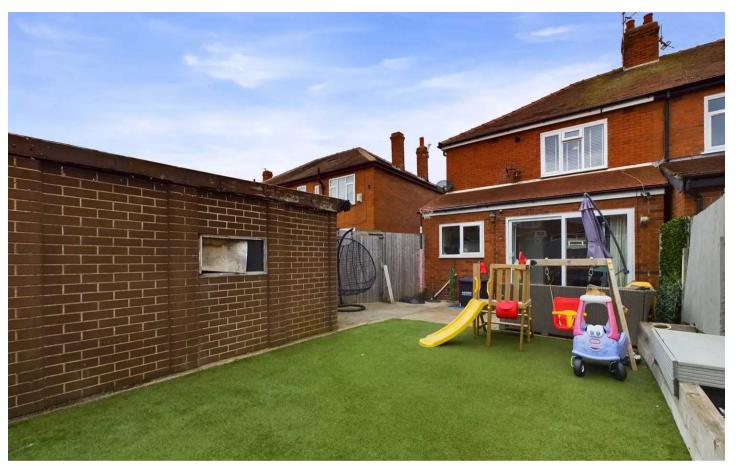

Outside, the property offers off-road parking to the front, and a south-facing garden to the rear featuring a paved patio, an artificial lawn, a garage for added storage solutions, and side gate access for ease of use. Situated in close proximity to local schools, shops, and amenities, this residence truly encompasses the essence of comfortable suburban living. An early viewing is highly recommended to fully appreciate the charm and potential this property has to offer.

# REAR GARDEN

Paved patio and artificial lawn. Garage and side gate access.

# GARAGE

Single Garage