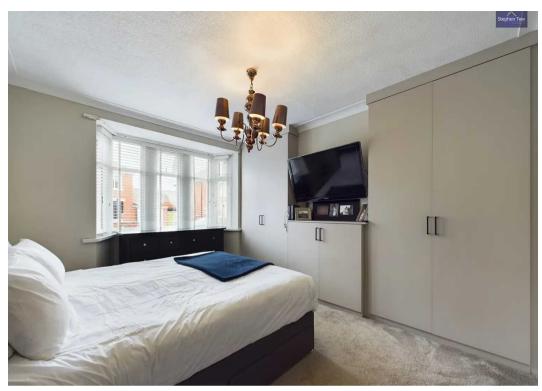

#### Bedroom 1

14' 2" x 9' 9" (4.31m x 2.98m)

#### Bedroom 2

14' 1" x 10' 4" (4.28m x 3.16m)

#### Bedroom 3

11' 3" x 9' 9" (3.44m x 2.96m)

#### Bedroom 4

9' 0" x 7' 0" (2.74m x 2.14m)