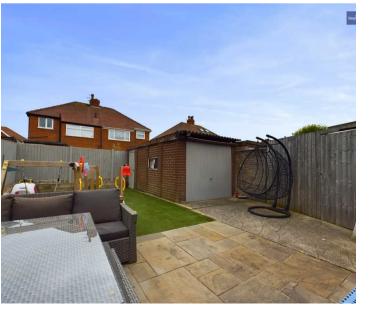

Outside, the property offers off-road parking to the front, and a south-facing garden to the rear featuring a paved patio, an artificial lawn, a garage for added storage solutions, and side gate access for ease of use. Situated in close proximity to local schools, shops, and amenities, this residence truly encompasses the essence of comfortable suburban living. An early viewing is highly recommended to fully appreciate the charm and potential this property has to offer.

# REAR GARDEN

Paved patio and artificial lawn. Garage and side gate access.

# GARAGE

Single Garage