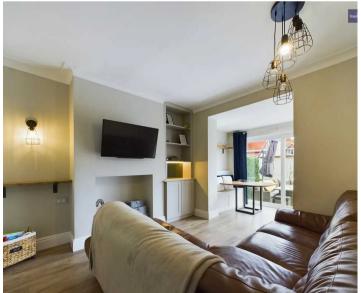

# Lounge

11' 2" x 10' 5" (3.40m x 3.18m)

# Dining Room

5' 5" x 9' 6" (1.66m x 2.90m)