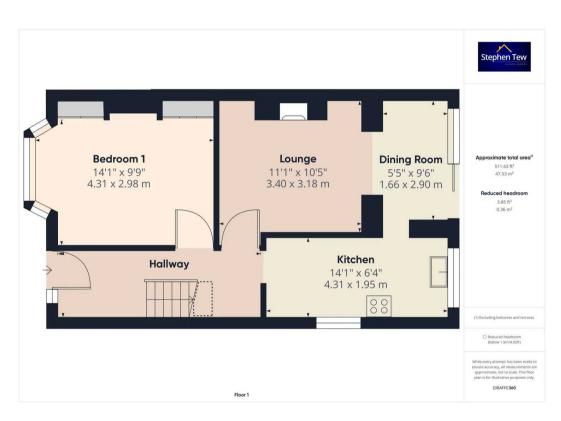

#### Hallway

15' 11" x 5' 6" (4.84m x 1.68m)

#### Bedroom 1

14' 2" x 9' 9" (4.31m x 2.98m)

# Lounge

11' 2" x 10' 5" (3.40m x 3.18m)

# Dining Room

5' 5" x 9' 6" (1.66m x 2.90m)

#### Kitchen

14' 2" x 6' 5" (4.31m x 1.95m)