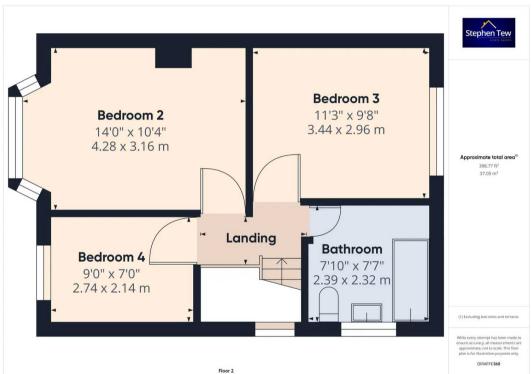

# Landing

6' 10" x 3' 1" (2.08m x 0.93m)

#### Bedroom 2

14' 1" x 10' 4" (4.28m x 3.16m)

#### Bedroom 3

11' 3" x 9' 9" (3.44m x 2.96m)

#### Bedroom 4

9' 0" x 7' 0" (2.74m x 2.14m)

#### Bathroom

7' 10" x 7' 7" (2.39m x 2.32m)