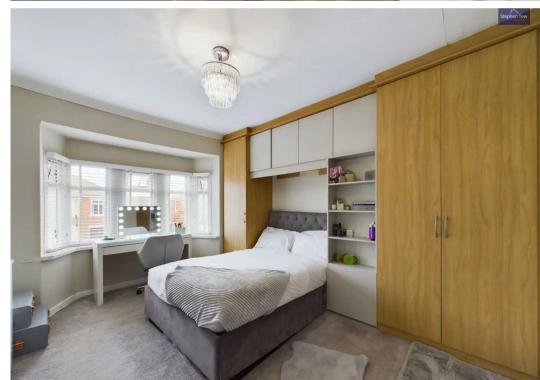

#### Bedroom 1

14' 2" x 9' 9" (4.31m x 2.98m)

#### Bedroom 2

14' 1" x 10' 4" (4.28m x 3.16m)

#### Bedroom 3

11' 3" x 9' 9" (3.44m x 2.96m)

#### Bedroom 4

9' 0" x 7' 0" (2.74m x 2.14m)