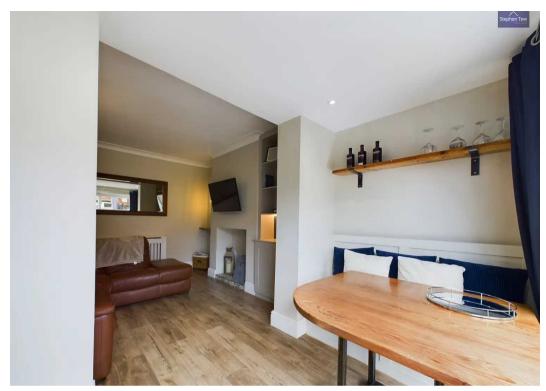

# Lounge

11' 2" x 10' 5" (3.40m x 3.18m)

# Dining Room

5' 5" x 9' 6" (1.66m x 2.90m)