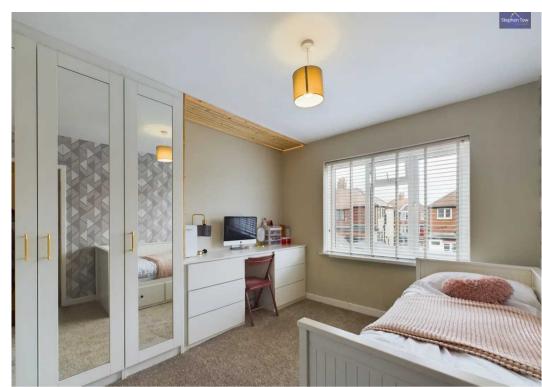

#### Bedroom 1

14' 2" x 9' 9" (4.31m x 2.98m)

#### Bedroom 2

14' 1" x 10' 4" (4.28m x 3.16m)

#### Bedroom 3

11' 3" x 9' 9" (3.44m x 2.96m)

#### Bedroom 4

9' 0" x 7' 0" (2.74m x 2.14m)