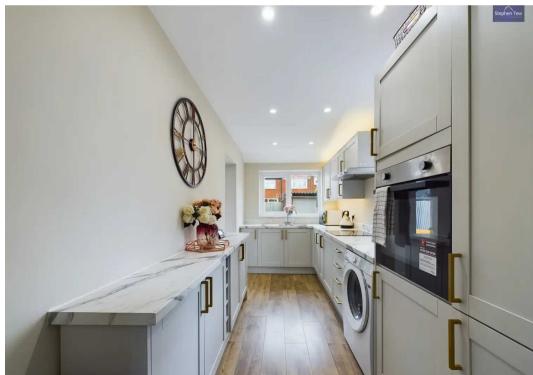

r stairs Utility space, Lounge, Kitchen with integrated appliances, Dining Room with patio doors leading out to the garden, GF Bedroom with fitted wardrobes
- 3 bedrooms, 1 with fitted wardrobes, 3 piece suite Bathroom
- South facing Garden, Garage, Off Road Parking
- Close proximity to local schools, shops and amenities









#### Hallway

15' 11" x 5' 6" (4.84m x 1.68m)

#### Bedroom 1

14' 2" x 9' 9" (4.31m x 2.98m)

# Lounge

11' 2" x 10' 5" (3.40m x 3.18m)

# Dining Room

5' 5" x 9' 6" (1.66m x 2.90m)

#### Kitchen

14' 2" x 6' 5" (4.31m x 1.95m)

# Landing

6' 10" x 3' 1" (2.08m x 0.93m)

#### Bedroom 2

14' 1" x 10' 4" (4.28m x 3.16m)

#### Bedroom 3

11' 3" x 9' 9" (3.44m x 2.96m)

#### Bedroom 4

9' 0" x 7' 0" (2.74m x 2.14m)

#### Bathroom

7' 10" x 7' 7" (2.39m x 2.32m)























# FRONT GARDEN

Off road parking to the front.

# REAR GARDEN

Paved patio and artificial lawn. Garage and side gate access.

# GARAGE

Single Garage

# OFF STREET

1 Parking Space









# **Stephen Tew Estate Agents**

Stephen Tew Estate Agents, 132 Highfield Road - FY4 2HH

01253 401111

info@stephentew.co.uk

www.stephentew.co.uk