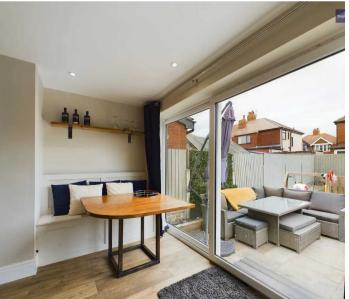

den to the rear featuring a paved patio, an artificial lawn, a garage for added storage solutions, and side gate access for ease of use. Situated in close proximity to local schools, shops, and amenities, this residence truly encompasses the essence of comfortable suburban living. An early viewing is highly recommended to fully appreciate the charm and potential this property has to offer.

Council Tax band: C

Tenure: Freehold

- No Onward Chain
- Hallway with under stairs Utility space, Lounge, Kitchen with integrated appliances, Dining Room with patio doors leading out to the garden, GF Bedroom with fitted wardrobes
- 3 bedrooms, 1 with fitted wardrobes, 3 piece suite Bathroom
- South facing Garden, Garage, Off Road Parking
- Close proximity to local schools, shops and amenities









#### Hallway

15' 11" x 5' 6" (4.84m x 1.68m)

#### Bedroom 1

14' 2" x 9' 9" (4.31m x 2.98m)

# Lounge

11' 2" x 10' 5" (3.40m x 3.18m)

# Dining Room

5' 5" x 9' 6" (1.66m x 2.90m)

#### Kitchen

14' 2" x 6' 5" (4.31m x 1.95m)

# Landing

6' 10" x 3' 1" (2.08m x 0.93m)

#### Bedroom 2

14' 1" x 10' 4" (4.28m x 3.16m)

#### Bedroom 3

11' 3" x 9' 9" (3.44m x 2.96m)

#### Bedroom 4

9' 0" x 7' 0" (2.74m x 2.14m)

#### Bathroom

7' 10" x 7' 7" (2.39m x 2.32m)























# FRONT GARDEN

Off road parking to the front.

# REAR GARDEN

Paved patio and artificial lawn. Garage and side gate access.

# GARAGE

Single Garage

# OFF STREET

1 Parking Space









# **Stephen Tew Estate Agents**

Stephen Tew Estate Agents, 132 Highfield Road - FY4 2HH

01253 401111

info@stephentew.co