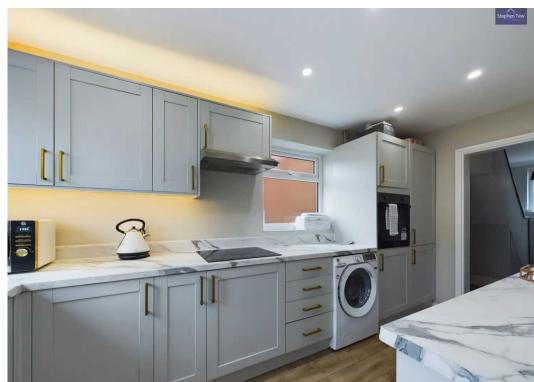

der stairs Utility space, Lounge, Kitchen with integrated appliances, Dining Room with patio doors leading out to the garden, GF Bedroom with fitted wardrobes
- 3 bedrooms, 1 with fitted wardrobes, 3 piece suite Bathroom
- South facing Garden, Garage, Off Road Parking
- Close proximity to local schools, shops and amenities









#### Hallway

15' 11" x 5' 6" (4.84m x 1.68m)

#### Bedroom 1

14' 2" x 9' 9" (4.31m x 2.98m)

# Lounge

11' 2" x 10' 5" (3.40m x 3.18m)

# Dining Room

5' 5" x 9' 6" (1.66m x 2.90m)

#### Kitchen

14' 2" x 6' 5" (4.31m x 1.95m)

# Landing

6' 10" x 3' 1" (2.08m x 0.93m)

#### Bedroom 2

14' 1" x 10' 4" (4.28m x 3.16m)

#### Bedroom 3

11' 3" x 9' 9" (3.44m x 2.96m)

#### Bedroom 4

9' 0" x 7' 0" (2.74m x 2.14m)

#### Bathroom

7' 10" x 7' 7" (2.39m x 2.32m)























# FRONT GARDEN

Off road parking to the front.

# REAR GARDEN

Paved patio and artificial lawn. Garage and side gate access.

# GARAGE

Single Garage

# OFF STREET

1 Parking Space









# **Stephen Tew Estate Agents**

Stephen Tew Estate Agents, 132 Highfield Road - FY4 2HH

01253 401111

info@stephentew.co.uk

www.stephentew.co.uk