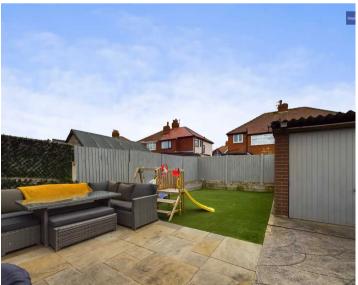

Outside, the property offers off-road parking to the front, and a south-facing garden to the rear featuring a paved patio, an artificial lawn, a garage for added storage solutions, and side gate access for ease of use. Situated in close proximity to local schools, shops, and amenities, this residence truly encompasses the essence of comfortable suburban living. An early viewing is highly recommended to fully appreciate the charm and potential this property has to offer.

# REAR GARDEN

Paved patio and artificial lawn. Garage and side gate access.