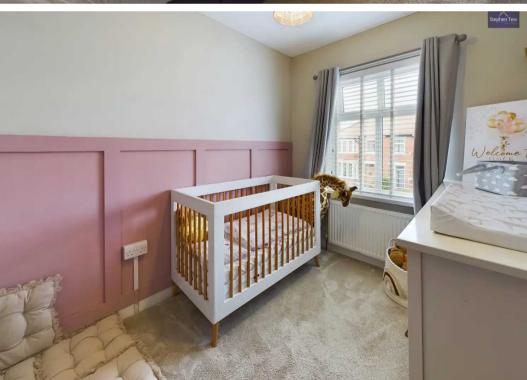

#### Bedroom 1

14' 2" x 9' 9" (4.31m x 2.98m)

#### Bedroom 2

14' 1" x 10' 4" (4.28m x 3.16m)

#### Bedroom 3

11' 3" x 9' 9" (3.44m x 2.96m)

#### Bedroom 4

9' 0" x 7' 0" (2.74m x 2.14m)