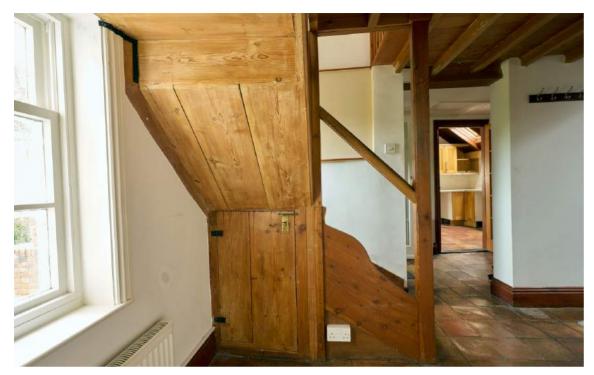

# A charming village cottage with selfcontained one bedroom annexe and delightful established gardens.

The property is a charming cottage located in the heart of the old part of Banham village with picturesque views overlooking the church. The front door of the cottage is on the side and opens to an entrance hall with stairs to the first floor. At the front is a charming open plan sitting/dining room overlooking the church. The kitchen is to the rear and fitted with a range of farmhouse style units. It is split level with steps down to the dining area. To the rear is a conservatory overlooking the aarden. There is also a around floor bathroom. On the first floor are two double bedrooms, both overlooking the church. There is also a shower room.