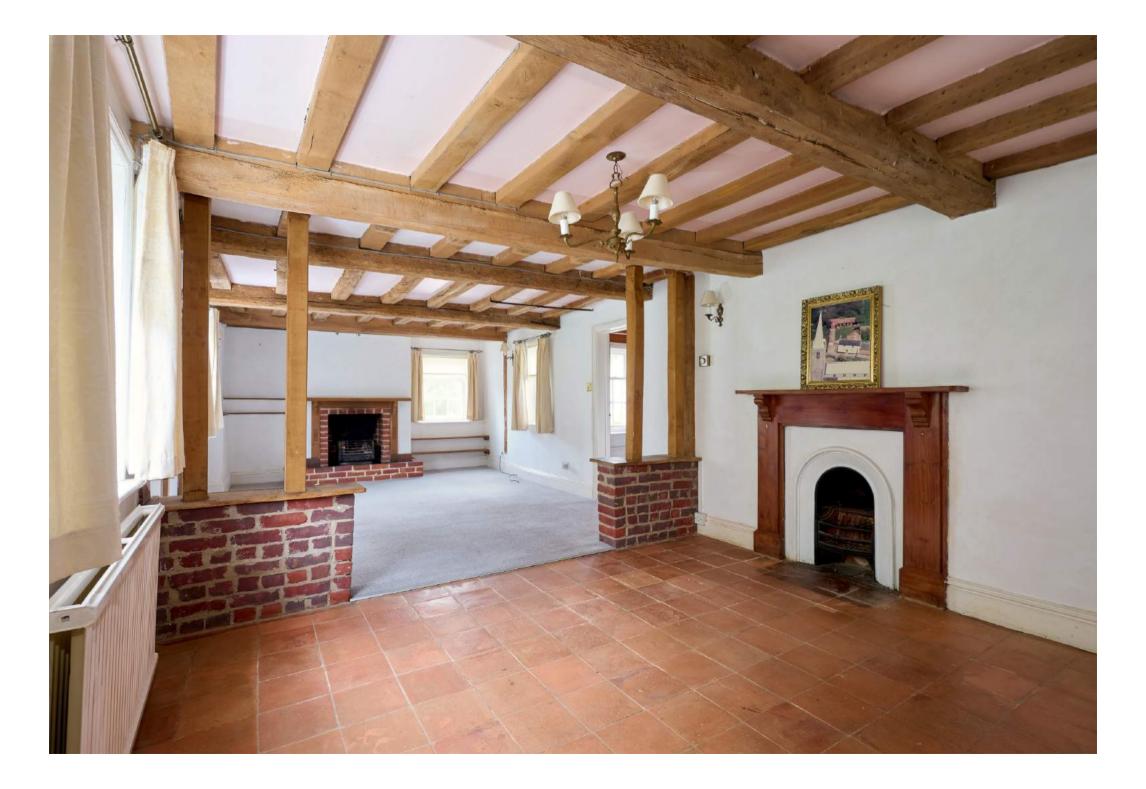

# A charming village cottage with selfcontained one bedroom annexe and delightful established gardens.

The property is a charming cottage located in the heart of the old part of Banham village with picturesque views overlooking the church. The front door of the cottage is on the side and opens to an entrance hall with stairs to the first floor. At the front is a charming open plan sitting/dining room overlooking the church. The kitchen is to the rear and fitted with a range of farmhouse style units. It is split level with steps down to the dining area. To the rear is a conservatory overlooking the aarden. There is also a around floor bathroom. On the first floor are two double bedrooms, both overlooking the church. There is also a shower room.