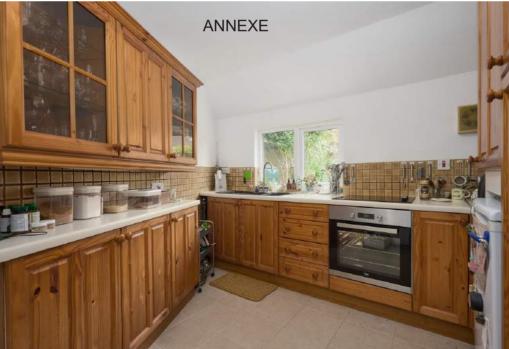

The cottage has it own garden and the driveway is to the side. The driveway continues down to a superb 'L-shaped' single storey detached cottage, converted from a former stable building. At one end there is also a useful car port. The annexe has a generous sitting/ dining room overlooking the garden and there is a separate kitchen. There is a double bedroom and a bathroom.