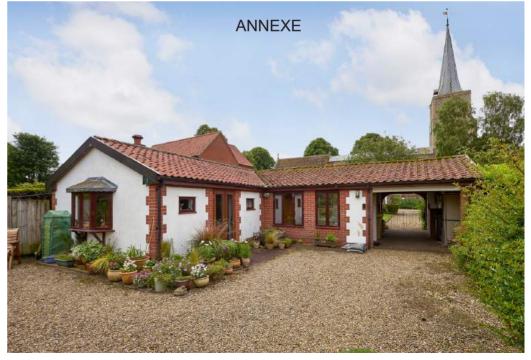

The cottage has it own garden and the driveway is to the side. The driveway continues down to a superb 'L-shaped' single storey detached cottage, converted from a former stable building. At one end there is also a useful car port. The annexe has a generous sitting/ dining room overlooking the garden and there is a separate kitchen. There is a double bedroom and a bathroom.

Beyond the annexe is the

remainder of the garden which is a superb feature of the property. There is a principal area of lawn which is bordered by a wide array of mature shrubs and trees. By the annexe is a terrace providing a delightful area for alfresco entertaining.