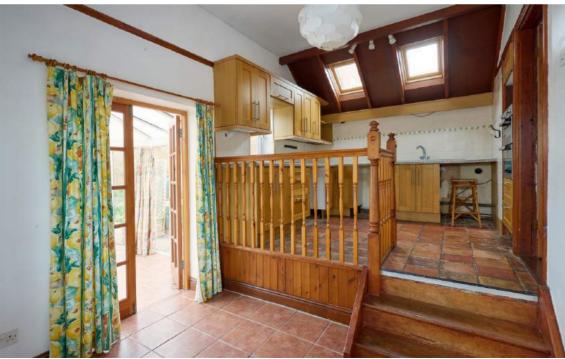

# A charming village cottage with selfcontained one bedroom annexe and delightful established gardens.

The property is a charming cottage located in the heart of the old part of Banham village with picturesque views overlooking the church. The front door of the cottage is on the side and opens to an entrance hall with stairs to the first floor. At the front is a charming open plan sitting/dining room overlooking the church. The kitchen is to the rear and fitted with a range of farmhouse style units. It is split level with steps down to the dining area. To the rear is a conservatory overlooking the aarden. There is also a around floor bathroom. On the first floor are two double bedrooms, both overlooking the church. There is also a shower room.