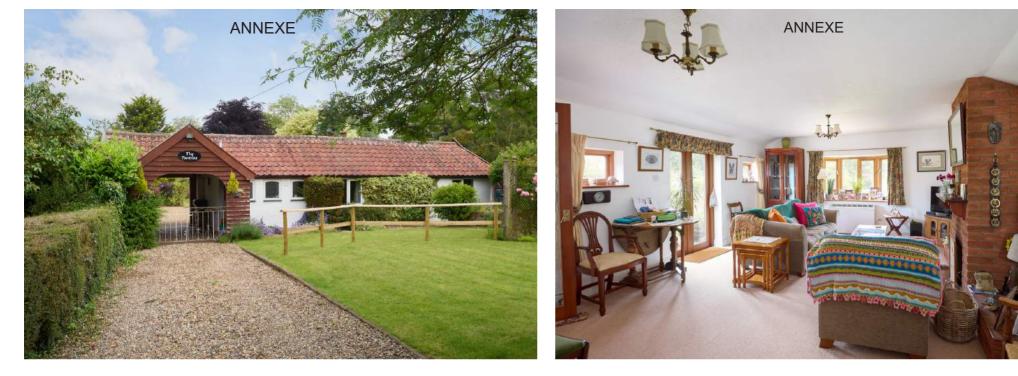

The cottage has it own garden and the driveway is to the side. The driveway continues down to a superb 'L-shaped' single storey detached cottage, converted from a former stable building. At one end there is also a useful car port. The annexe has a generous sitting/ dining room overlooking the garden and there is a separate kitchen. There is a double bedroom and a bathroom.