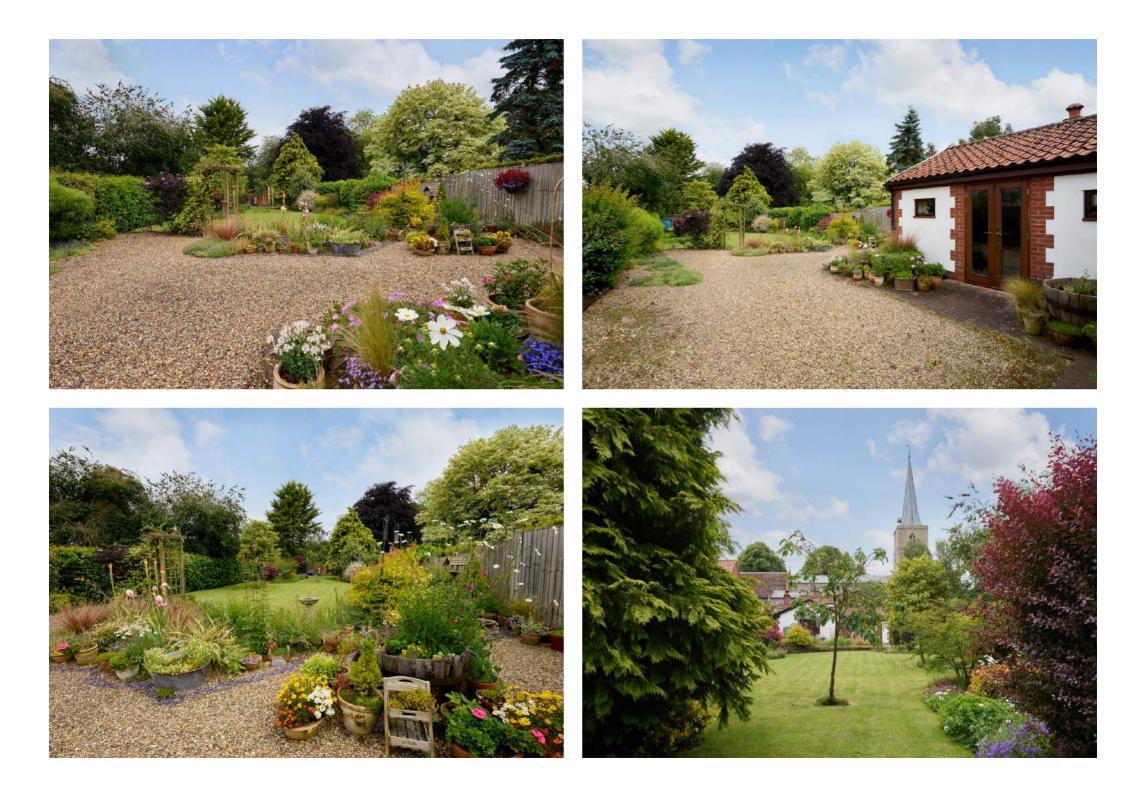

Beyond the annexe is the

remainder of the garden which is a superb feature of the property. There is a principal area of lawn which is bordered by a wide array of mature shrubs and trees. By the annexe is a terrace providing a delightful area for alfresco entertaining.