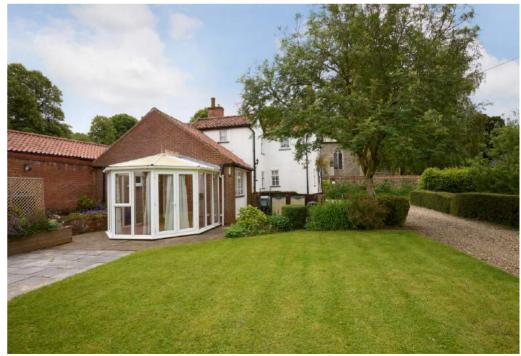

The cottage has it own garden and the driveway is to the side. The driveway continues down to a superb 'L-shaped' single storey detached cottage, converted from a former stable building. At one end there is also a useful car port. The annexe has a generous sitting/ dining room overlooking the garden and there is a separate kitchen. There is a double bedroom and a bathroom.

Beyond the annexe is the

remainder of the garden which is a superb feature of the property. There is a principal area of lawn which is bordered by a wide array of mature shrubs and trees. By the annexe is a terrace providing a delightful area for alfresco entertaining.