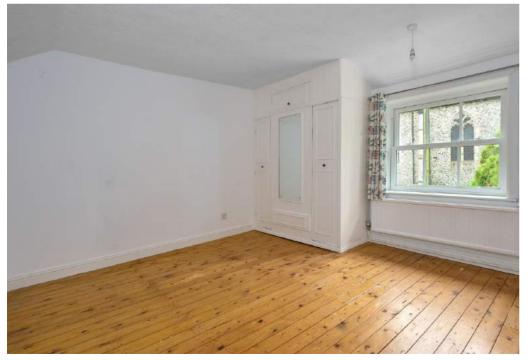

# A charming village cottage with selfcontained one bedroom annexe and delightful established gardens.

The property is a charming cottage located in the heart of the old part of Banham village with picturesque views overlooking the church. The front door of the cottage is on the side and opens to an entrance hall with stairs to the first floor. At the front is a charming open plan sitting/dining room overlooking the church. The kitchen is to the rear and fitted with a range of farmhouse style units. It is split level with steps down to the dining area. To the rear is a conservatory overlooking the aarden. There is also a around floor bathroom. On the first floor are two double bedrooms, both overlooking the church. There is also a shower room.