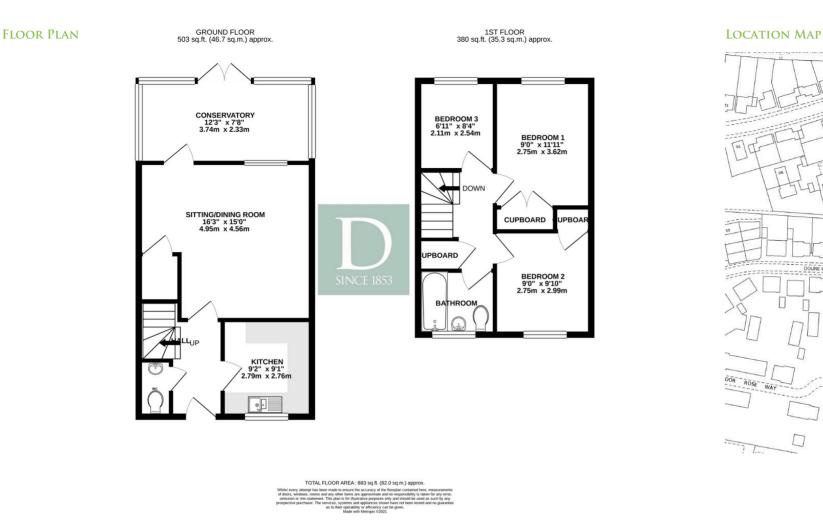

The entrance hall leads you to the kitchen which has been upgraded to marble worktops, and there is also a downstairs WC off the hall too. Towards the rear of the property is a spacious living room, large enough to be a lounge/ diner if you wished and currently set up this way. The lounge leads out to a conservatory, where you can enjoy the wonderfully matured rear garden. The rear garden also houses a summerhouse with power. The first floor benefits from 2 double bedrooms and 1 sinale bedroom all with fitted wardrobes.