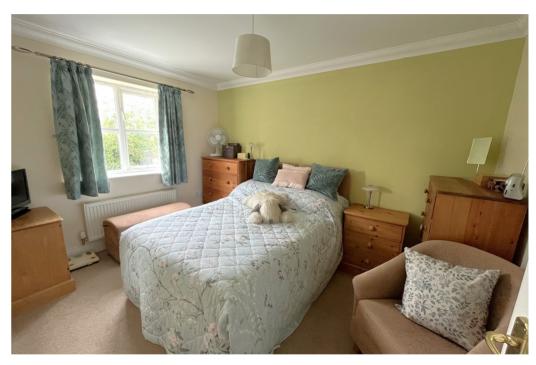

The entrance hall leads you to the kitchen which has been upgraded to marble worktops, and there is also a downstairs WC off the hall too. Towards the rear of the property is a spacious living room, large enough to be a lounge/ diner if you wished and currently set up this way. The lounge leads out to a conservatory, where you can enjoy the wonderfully matured rear garden. The rear garden also houses a summerhouse with power. The first floor benefits from 2 double bedrooms and 1 sinale bedroom all with fitted wardrobes.