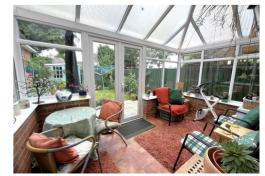

The entrance hall leads you to the kitchen which has been upgraded to marble worktops, and there is also a downstairs WC off the hall too. Towards the rear of the property is a spacious living room, large enough to be a lounge/ diner if you wished and currently set up this way. The lounge leads out to a conservatory, where you can enjoy the wonderfully matured rear garden. The rear garden also houses a summerhouse with power. The first floor benefits from 2 double bedrooms and 1 sinale bedroom all with fitted wardrobes.