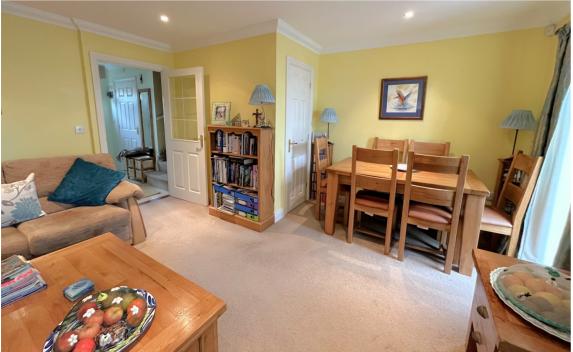

The entrance hall leads you to the kitchen which has been upgraded to marble worktops, and there is also a downstairs WC off the hall too. Towards the rear of the property is a spacious living room, large enough to be a lounge/ diner if you wished and currently set up this way. The lounge leads out to a conservatory, where you can enjoy the wonderfully matured rear garden. The rear garden also houses a summerhouse with power. The first floor benefits from 2 double bedrooms and 1 sinale bedroom all with fitted wardrobes.