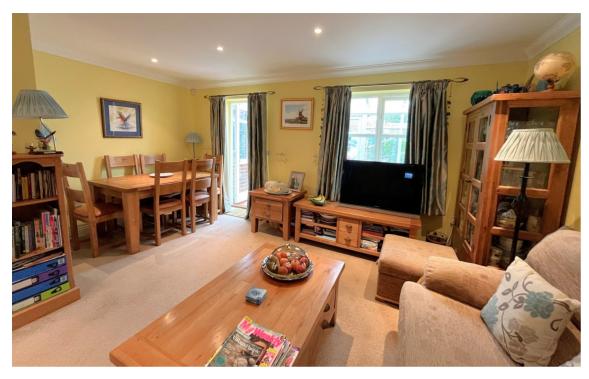

The entrance hall leads you to the kitchen which has been upgraded to marble worktops, and there is also a downstairs WC off the hall too. Towards the rear of the property is a spacious living room, large enough to be a lounge/ diner if you wished and currently set up this way. The lounge leads out to a conservatory, where you can enjoy the wonderfully matured rear garden. The rear garden also houses a summerhouse with power. The first floor benefits from 2 double bedrooms and 1 sinale bedroom all with fitted wardrobes.