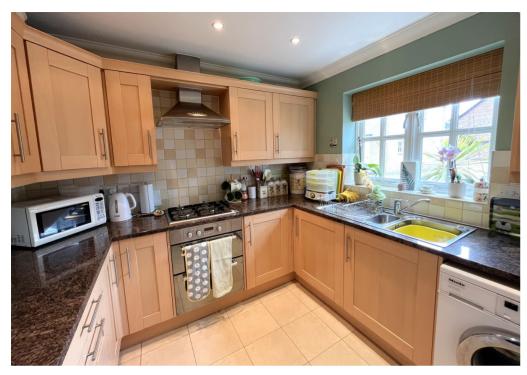

The entrance hall leads you to the kitchen which has been upgraded to marble worktops, and there is also a downstairs WC off the hall too. Towards the rear of the property is a spacious living room, large enough to be a lounge/ diner if you wished and currently set up this way. The lounge leads out to a conservatory, where you can enjoy the wonderfully matured rear garden. The rear garden also houses a summerhouse with power. The first floor benefits from 2 double bedrooms and 1 sinale bedroom all with fitted wardrobes.