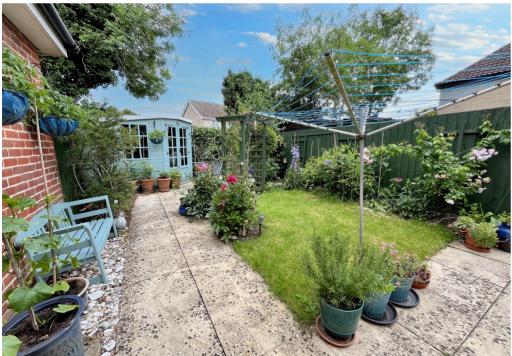

The entrance hall leads you to the kitchen which has been upgraded to marble worktops, and there is also a downstairs WC off the hall too. Towards the rear of the property is a spacious living room, large enough to be a lounge/ diner if you wished and currently set up this way. The lounge leads out to a conservatory, where you can enjoy the wonderfully matured rear garden. The rear garden also houses a summerhouse with power. The first floor benefits from 2 double bedrooms and 1 sinale bedroom all with fitted wardrobes.

There is a single garage on block and parking space, which are both leasehold and on a 125 year lease which commenced April 2008.