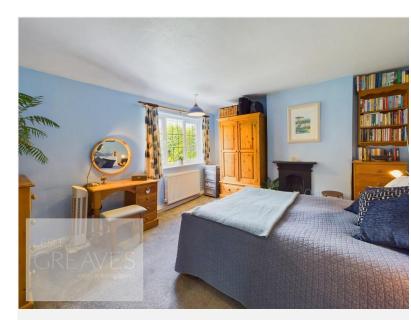

To the landing area is a second useful loft area and two double bedrooms. The master bedroom has access to the main loft and has a feature cast iron fireplace.

The front garden has been landscaped with raised beds and a sandstone pathway leading to a patio area. The rear garden has also been landscaped with low maintenance in mind; tiered with gravel levels, an outside tap and gates access at the rear onto Padleys Lane.

BEDROOM ONE 13' 9" x 12' 5" into recess (4.19m x 3.78m)

BEDROOM TWO 9' 2" x 7' 11" (2.79m x 2.41m)