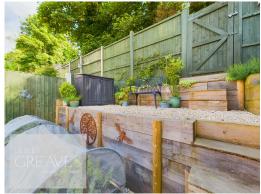

To the landing area is a second useful loft area and two double bedrooms. The master bedroom has access to the main loft and has a feature cast iron fireplace.

The front garden has been landscaped with raised beds and a sandstone pathway leading to a patio area. The rear garden has also been landscaped with low maintenance in mind; tiered with gravel levels, an outside tap and gates access at the rear onto Padleys Lane.