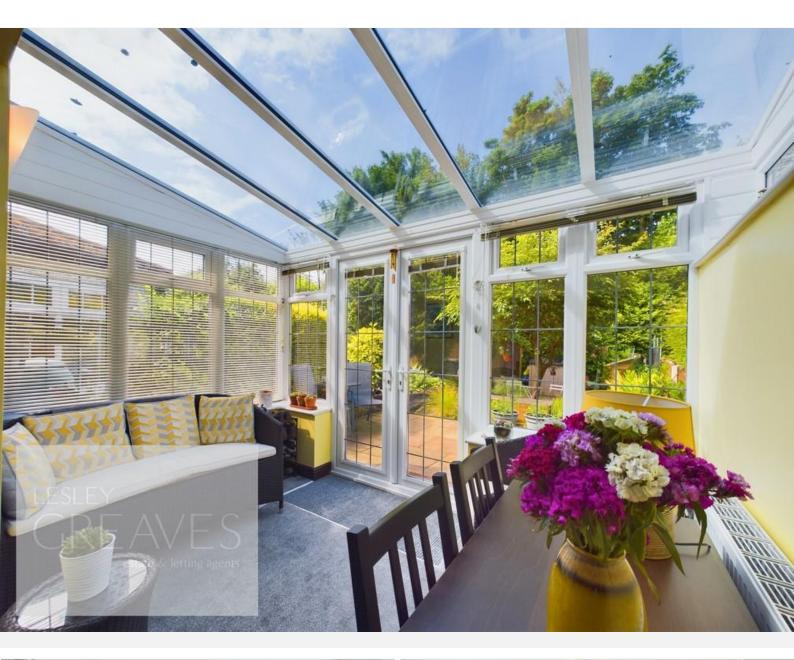

In brief, the property is accessed via French doors at the front in a lovely sun room, overlooking the garden. It has a double glazed glass roof and is open plan the living room. This cottage style room features beams to the ceiling and had a multi fuel burning stove. An inner lobby, with space and plumbing for a washing machine leads to the refitted modern white kitchen which has space for a fridge freezer, fitted oven, ceramic hob and a stainless steel extractor. There's a stable door into the garden and a door leading to the bathroom which is fitted with a white three piece suite, with a mixer shower attachment over the bath.