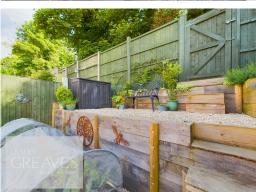

To the landing area is a second useful loft area and two double bedrooms. The master bedroom has access to the main loft and has a feature cast iron fireplace.

The front garden has been landscaped with raised beds and a sandstone pathway leading to a patio area. The rear garden has also been landscaped with low maintenance in mind; tiered with gravel levels, an outside tap and gates access at the rear onto Padleys Lane.