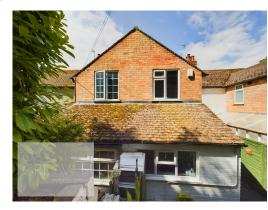

## £275,000 Brookside Cottages, Burton Joyce, Nottingham NG14 5DA EPC Rating D

Pretty former Frame Workers Cottage, located set back off the popular Lambley Lane. Viewings are recommended to appreciate the location and charm the property has to offer.

In brief, the property is accessed via French doors at the front in a lovely sun room, overlooking the garden. It has a double glazed glass roof and is open plan the living room. This cottage style room features beams to the ceiling and had a multi fuel burning stove. An inner lobby, with space and plumbing for a washing machine leads to the refitted modern white kitchen which has space for a fridge freezer, fitted oven, ceramic hob and a stainless steel extractor. There's a stable door into the garden and a door leading to the bathroom which is fitted with a white three piece suite, with a mixer shower attachment over the bath.