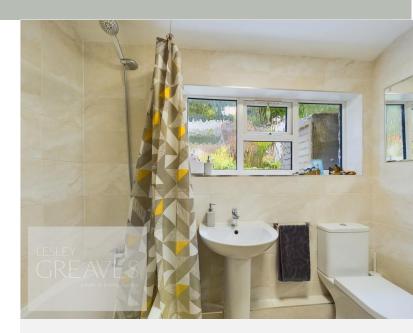

In brief, the property is accessed via French doors at the front in a lovely sun room, overlooking the garden. It has a double glazed glass roof and is open plan the living room. This cottage style room features beams to the ceiling and had a multi fuel burning stove. An inner lobby, with space and plumbing for a washing machine leads to the refitted modern white kitchen which has space for a fridge freezer, fitted oven, ceramic hob and a stainless steel extractor. There's a stable door into the garden and a door leading to the bathroom which is fitted with a white three piece suite, with a mixer shower attachment over the bath.

• Freehold

· Council tax band A

SUN ROOM 10' 5" x 6' 2" (3.18m x 1.88m)

LIVING ROOM 13' 7" x 11' 10" into recess (4.14m x 3.61m)

KITCHEN 8' 10" x 7' 10" (2.69m x 2.39m)

BATHROOM 7' 10" x 5' 4" (2.39m x 1.63m)