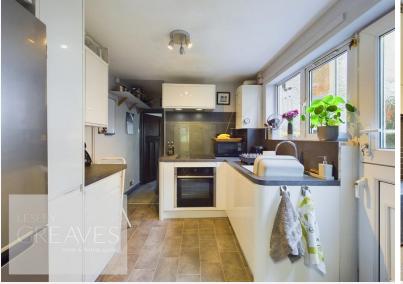

In brief, the property is accessed via French doors at the front in a lovely sun room, overlooking the garden. It has a double glazed glass roof and is open plan the living room. This cottage style room features beams to the ceiling and had a multi fuel burning stove. An inner lobby, with space and plumbing for a washing machine leads to the refitted modern white kitchen which has space for a fridge freezer, fitted oven, ceramic hob and a stainless steel extractor. There's a stable door into the garden and a door leading to the bathroom which is fitted with a white three piece suite, with a mixer shower attachment over the bath.

• Freehold

· Council tax band A

SUN ROOM 10' 5" x 6' 2" (3.18m x 1.88m)

LIVING ROOM 13' 7" x 11' 10" into recess (4.14m x 3.61m)

KITCHEN 8' 10" x 7' 10" (2.69m x 2.39m)

BATHROOM 7' 10" x 5' 4" (2.39m x 1.63m)