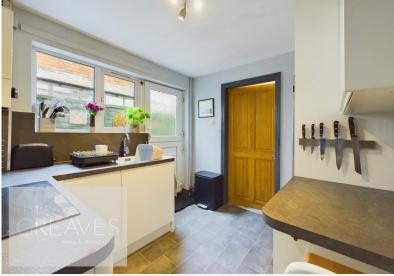

In brief, the property is accessed via French doors at the front in a lovely sun room, overlooking the garden. It has a double glazed glass roof and is open plan the living room. This cottage style room features beams to the ceiling and had a multi fuel burning stove. An inner lobby, with space and plumbing for a washing machine leads to the refitted modern white kitchen which has space for a fridge freezer, fitted oven, ceramic hob and a stainless steel extractor. There's a stable door into the garden and a door leading to the bathroom which is fitted with a white three piece suite, with a mixer shower attachment over the bath.

• Freehold

· Council tax band A

SUN ROOM 10' 5" x 6' 2" (3.18m x 1.88m)

LIVING ROOM 13' 7" x 11' 10" into recess (4.14m x 3.61m)

KITCHEN 8' 10" x 7' 10" (2.69m x 2.39m)

BATHROOM 7' 10" x 5' 4" (2.39m x 1.63m)