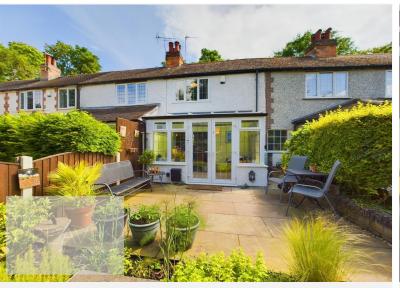

In brief, the property is accessed via French doors at the front in a lovely sun room, overlooking the garden. It has a double glazed glass roof and is open plan the living room. This cottage style room features beams to the ceiling and had a multi fuel burning stove. An inner lobby, with space and plumbing for a washing machine leads to the refitted modern white kitchen which has space for a fridge freezer, fitted oven, ceramic hob and a stainless steel extractor. There's a stable door into the garden and a door leading to the bathroom which is fitted with a white three piece suite, with a mixer shower attachment over the bath.

To the landing area is a second useful loft area and two double bedrooms. The master bedroom has access to the main loft and has a feature cast iron fireplace.

The front garden has been landscaped with raised beds and a sandstone pathway leading to a patio area. The rear garden has also been landscaped with low maintenance in mind; tiered with gravel levels, an outside tap and gates access at the rear onto Padleys Lane.