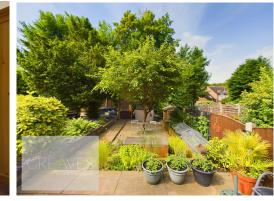

To the landing area is a second useful loft area and two double bedrooms. The master bedroom has access to the main loft and has a feature cast iron fireplace.

The front garden has been landscaped with raised beds and a sandstone pathway leading to a patio area. The rear garden has also been landscaped with low maintenance in mind; tiered with gravel levels, an outside tap and gates access at the rear onto Padleys Lane.