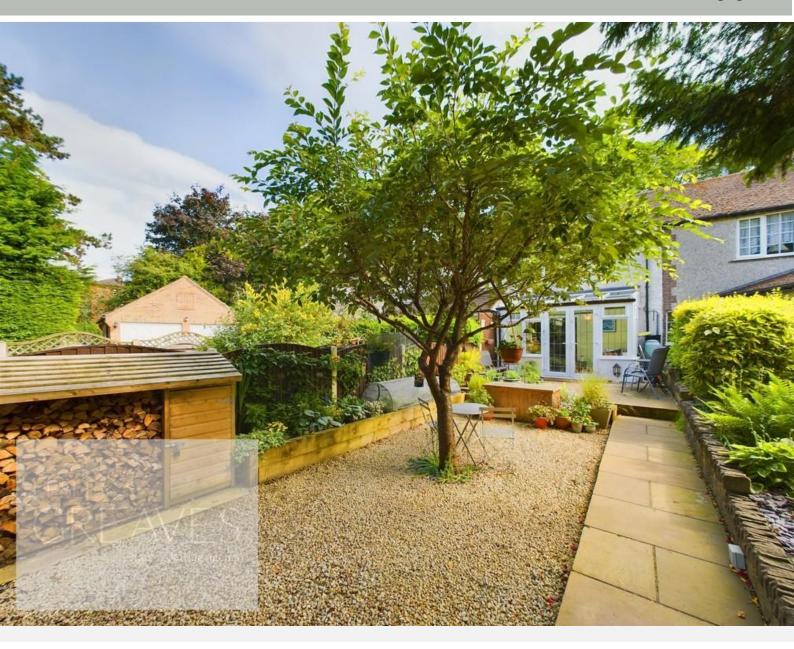

To the landing area is a second useful loft area and two double bedrooms. The master bedroom has access to the main loft and has a feature cast iron fireplace.

The front garden has been landscaped with raised beds and a sandstone pathway leading to a patio area. The rear garden has also been landscaped with low maintenance in mind; tiered with gravel levels, an outside tap and gates access at the rear onto Padleys Lane.