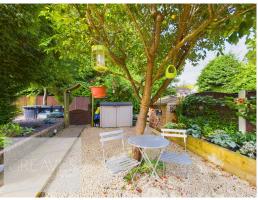

To the landing area is a second useful loft area and two double bedrooms. The master bedroom has access to the main loft and has a feature cast iron fireplace.

The front garden has been landscaped with raised beds and a sandstone pathway leading to a patio area. The rear garden has also been landscaped with low maintenance in mind; tiered with gravel levels, an outside tap and gates access at the rear onto Padleys Lane.