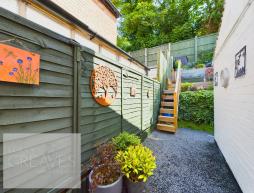

To the landing area is a second useful loft area and two double bedrooms. The master bedroom has access to the main loft and has a feature cast iron fireplace.

The front garden has been landscaped with raised beds and a sandstone pathway leading to a patio area. The rear garden has also been landscaped with low maintenance in mind; tiered with gravel levels, an outside tap and gates access at the rear onto Padleys Lane.