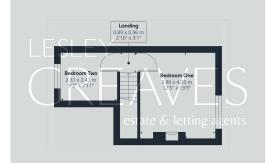

To the landing area is a second useful loft area and two double bedrooms. The master bedroom has access to the main loft and has a feature cast iron fireplace.

The front garden has been landscaped with raised beds and a sandstone pathway leading to a patio area. The rear garden has also been landscaped with low maintenance in mind; tiered with gravel levels, an outside tap and gates access at the rear onto Padleys Lane.

BEDROOM ONE 13' 9" x 12' 5" into recess (4.19m x 3.78m)

BEDROOM TWO 9' 2" x 7' 11" (2.79m x 2.41m)