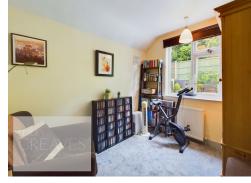

To the landing area is a second useful loft area and two double bedrooms. The master bedroom has access to the main loft and has a feature cast iron fireplace.

The front garden has been landscaped with raised beds and a sandstone pathway leading to a patio area. The rear garden has also been landscaped with low maintenance in mind; tiered with gravel levels, an outside tap and gates access at the rear onto Padleys Lane.