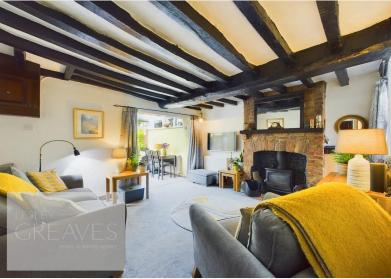

In brief, the property is accessed via French doors at the front in a lovely sun room, overlooking the garden. It has a double glazed glass roof and is open plan the living room. This cottage style room features beams to the ceiling and had a multi fuel burning stove. An inner lobby, with space and plumbing for a washing machine leads to the refitted modern white kitchen which has space for a fridge freezer, fitted oven, ceramic hob and a stainless steel extractor. There's a stable door into the garden and a door leading to the bathroom which is fitted with a white three piece suite, with a mixer shower attachment over the bath.

To the landing area is a second useful loft area and two double bedrooms. The master bedroom has access to the main loft and has a feature cast iron fireplace.

The front garden has been landscaped with raised beds and a sandstone pathway leading to a patio area. The rear garden has also been landscaped with low maintenance in mind; tiered with gravel levels, an outside tap and gates access at the rear onto Padleys Lane.