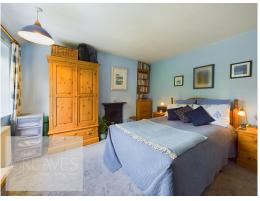

To the landing area is a second useful loft area and two double bedrooms. The master bedroom has access to the main loft and has a feature cast iron fireplace.

The front garden has been landscaped with raised beds and a sandstone pathway leading to a patio area. The rear garden has also been landscaped with low maintenance in mind; tiered with gravel levels, an outside tap and gates access at the rear onto Padleys Lane.

BEDROOM ONE 13' 9" x 12' 5" into recess (4.19m x 3.78m)

BEDROOM TWO 9' 2" x 7' 11" (2.79m x 2.41m)