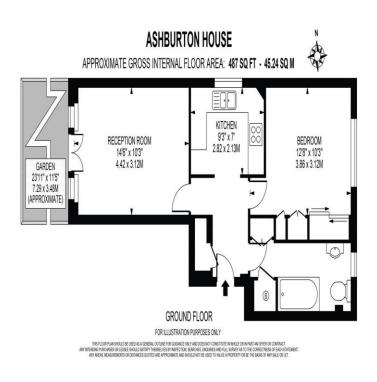

## ENTRANCE HALL

LOUNGE 13' 11" x 10' 3" (4.24m x 3.12m)

KITCHEN 9' 2" x 6' 11" (2.79m x 2.11m)

**BEDROOM** 12' 8" x 11' 10" (3.86m x 3.61m)

BATHROOM

**COMMUNAL GARDEN** 