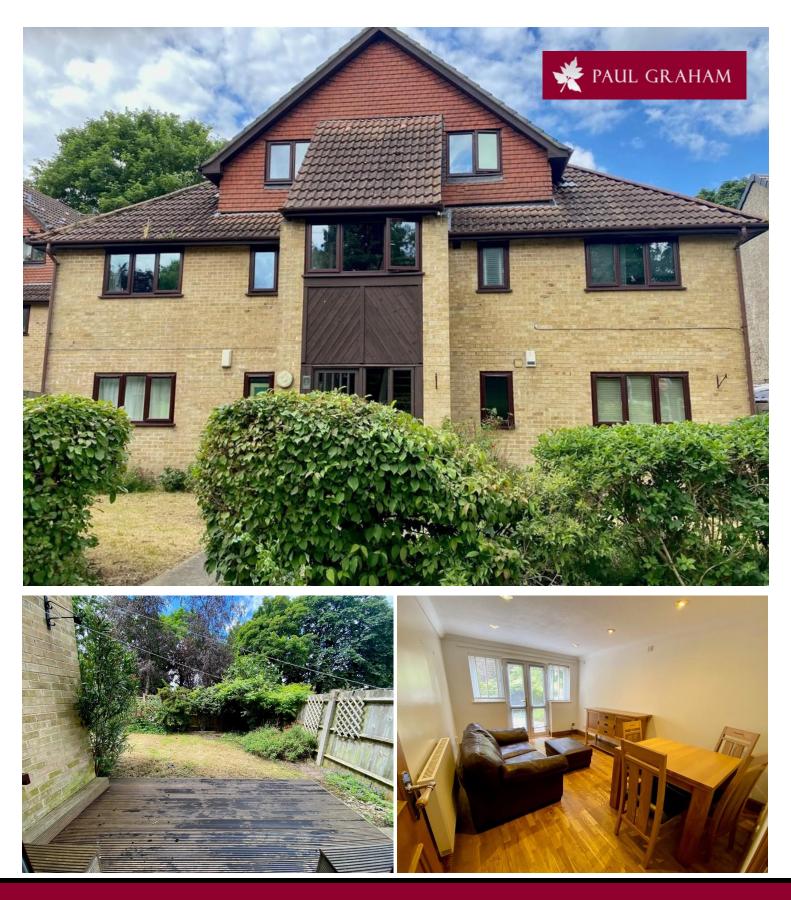

Flat 3 Ashburton House , Sandy Lane North, Wallington, Surrey, SM6 8LA | £240,000

No Chain. This one bedroom ground floor apartment is positioned opposite Mellows Park and is within easy reach of Wallington town centre, amenities and station. The property has a modern interior comprises a 13'11 lounge with doors out to a decked patio leading out to the communal gardens, a modern fitted kitchen and bathroom. The 12'8 bedroom has a range of floor to ceiling wardrobes. Outside there are communal gardens and allocated parking space. Viewing advised.

## ENTRANCE HALL

LOUNGE 13' 11" x 10' 3" (4.24m x 3.12m)

KITCHEN 9' 2" x 6' 11" (2.79m x 2.11m)

**BEDROOM** 12' 8" x 11' 10" (3.86m x 3.61m)

BATHROOM

**COMMUNAL GARDEN** 