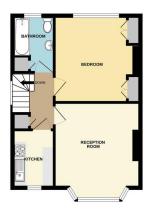

TOP FLOOR 429-147. (39.8 14.11.) approx.

TOTAL FLOOR AREA: 467 s.g.ft. (43.4 s.g.m.) approx.

Whete every steering has been made to excust the accustory of the floorgins contained here, missiscentents of doors, windows, command any other terms are approximate and no responsibility is taken for any renze, remission or resist-steement. This plan is the floorance propose only and should be used as such by any prospective purchaser. The services, systems and applicances shown have not been tested and no guarantee as to their operatingly or efficiency can be given.

## **FRONT DOOR**

# STAIRS TO THE FIRST FLOOR

**LANDING** 

**LOUNGE** 14' 1" x 11' 9" (4.29m x 3.58m)

**KITCHEN** 8' x 5' 7" (2.44m x 1.7m)

**BEDROOM** 12' 6" x 10' 10" (3.81m x 3.3m)

**BATHROOM** 

**LOFT** 

**FRONT GARDEN** 