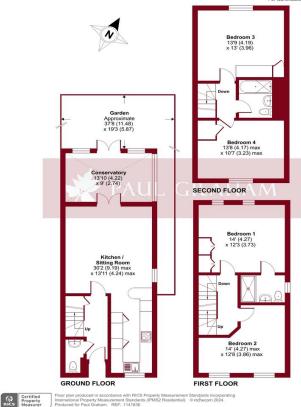

### Mill Lane, Carshalton, SM5

Approximate Area = 1457 sq ft / 135.3 sq m

### **ENTRANCE HALL**

KITCHEN/SITTING ROOM 30' 2" x 13' 11" (9.19m x 4.24m) Max

**DOWNSTAIRS WC** 

**CONSERVATORY** 13' 10" x 9' (4.22m x 2.74m)

FIRST FLOOR LANDING

**BEDROOM 1** 14' x 12' 3" (4.27m x 3.73m)

**EN SUITE SHOWER ROOM** 

BEDROOM 2 14' x 12' 8" (4.27m x 3.86m) Max

**SECOND FLOOR LANDING** 

**BEDROOM 3** 13' 9" x 13' (4.19m x 3.96m)

BEDROOM 4 13' 8" x 10' 7" (4.17m x 3.23m) Max

**BATHROOM** 

**GARDEN** 37' 8" x 19' 3" (11.48m x 5.87m) Approx

### **GARAGE AND ALLOCATED PARKING**

IMP ORTANT NOTE: Paul Graham have not tested any services, heating system, appliances, fixtures or fittings. References to the tenure of a property are based on information supplied by the seller as Paul Graham have not had sight of the title documents. Neither has Paul Graham checked any existing or necessary planning consents, building regul ations or rights of way. Prospective purchasers are advised to obtain verification from their solicitor or surveyor. PLEASE NOTE: All measurements are approximate and represent the maximum dimensions of any room (into bays and alcoves) and a margin of error should be allowed.