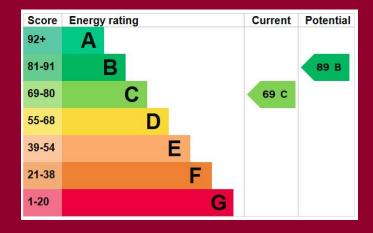

### **BATHROOM**

**GARDEN** 60' x 24' (18.29m x 7.32m) Approx

**WORKSHOP/OFFICE** 16' x 12' 2" (4.88m x 3.71m)

SHED 10' 1" x 8' (3.07m x 2.44m)

IMP ORTANT NOTE: Paul Graham have not tested any services, heating system, appliances, fixtures or fittings. References to the tenure of a property are based on information supplied by the seller as Paul Graham have not had sight of the title documents. Neither has Paul Graham checked any existing or necessary planning consents, building regulations or rights of way. Prospective purchasers are advised to obtain verification from their solicitor or surveyor. PLEASE NOTE: All measurements are approximate and represent the maximum dimensions of any room (into bays and alcoves) and a margin of error should be allowed.