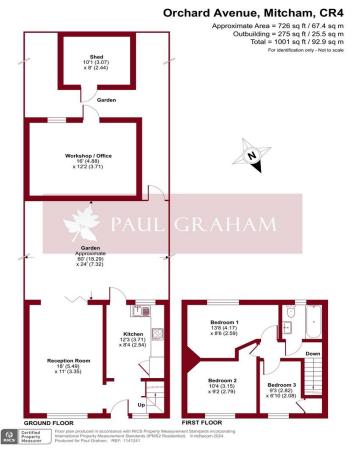

# **ENTRANCE HALL**

**RECEPTION ROOM** 18' x 11' (5.49m x 3.35m)

KITCHEN 12' 3" x 8' 4" (3.73m x 2.54m)

# **LANDING**

**BEDROOM 1** 13' 8" x 8' 6" (4.17m x 2.59m)

**BEDROOM 2** 10' 4" x 9' 2" (3.15m x 2.79m)

**BEDROOM 3** 9' 3" x 6' 10" (2.82m x 2.08m)

### **BATHROOM**

**GARDEN** 60' x 24' (18.29m x 7.32m) Approx

**WORKSHOP/OFFICE** 16' x 12' 2" (4.88m x 3.71m)

SHED 10' 1" x 8' (3.07m x 2.44m)

IMP ORTANT NOTE: Paul Graham have not tested any services, heating system, appliances, fixtures or fittings. References to the tenure of a property are based on information supplied by the seller as Paul Graham have not had sight of the title documents. Neither has Paul Graham checked any existing or necessary planning consents, building regulations or rights of way. Prospective purchasers are advised to obtain verification from their solicitor or surveyor. PLEASE NOTE: All measurements are approximate and represent the maximum dimensions of any room (into bays and alcoves) and a margin of error should be allowed.