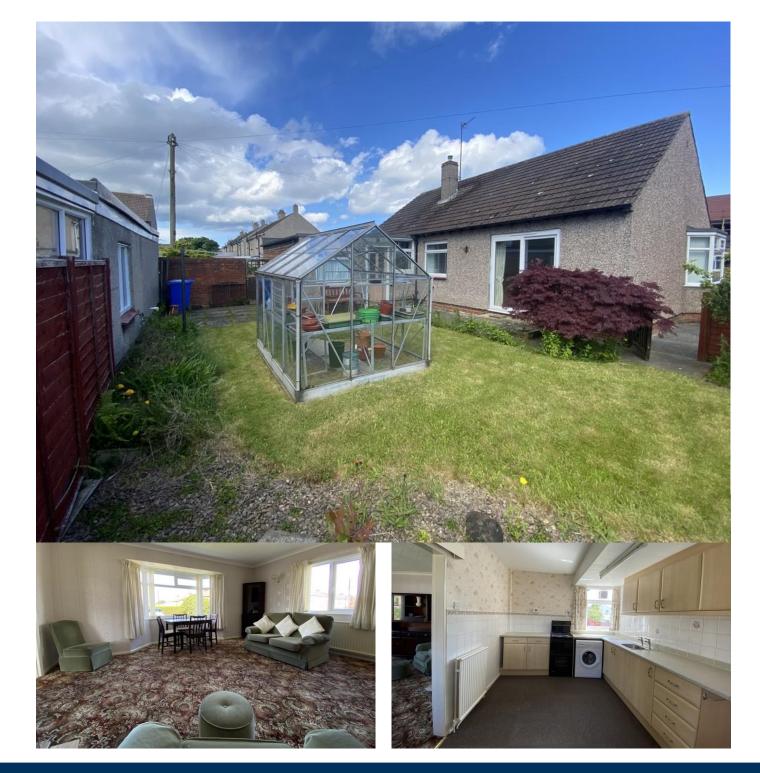

.

- Two double bedrooms
- Coastal village location
- Driveway & garage parking
- Surrounded by gardens
- No onward chain
- Energy Efficiency Rating E

Youngs Hexham 01434 608980

DESCRIPTION The property has a generously proportioned living room immediately off the entrance hall and front porch. The living room is a bright dual aspect room with a gas fireplace and large bay window. From the living room, the kitchen/dining room has wall and base units with a stainless-steel sink and drainer, partially tiled walls, plumbing for an under counter washing machine and space for a gas cooker range. The kitchen has internal access through to the garage which in turn has an up and over door to the driveway and a door to the rear garden. The two bedrooms are both generous doubles with the front having a bay window to the side. The rear bedroom/hobby room enjoys sliding doors to the rear garden area. The family bathroom has a three-piece suite comprising a double shower, WC and a wash hand basin.

EXTERNAL The property is surrounded by gardens with bedded borders and a driveway and parking to the side. The rear garden is mainly laid to lawn with a patio area and a central greenhouse and bedded areas.