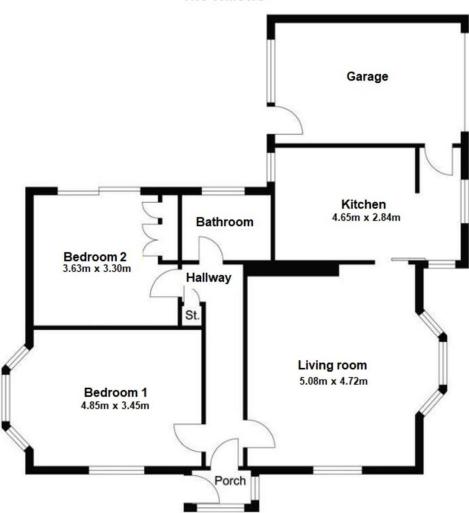

.

- Two double bedrooms
- Coastal village location
- Driveway & garage parking
- Surrounded by gardens
- No onward chain
- Energy Efficiency Rating E

Youngs Hexham 01434 608980

DESCRIPTION The property has a generously proportioned living room immediately off the entrance hall and front porch. The living room is a bright dual aspect room with a gas fireplace and large bay window. From the living room, the kitchen/dining room has wall and base units with a stainless-steel sink and drainer, partially tiled walls, plumbing for an under counter washing machine and space for a gas cooker range. The kitchen has internal access through to the garage which in turn has an up and over door to the driveway and a door to the rear garden. The two bedrooms are both generous doubles with the front having a bay window to the side. The rear bedroom/hobby room enjoys sliding doors to the rear garden area. The family bathroom has a three-piece suite comprising a double shower, WC and a wash hand basin.