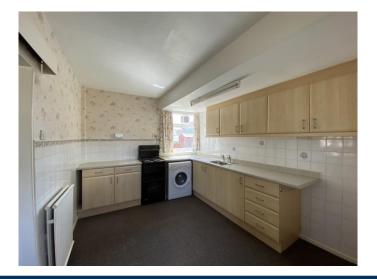

.

- Two double bedrooms
- Coastal village location
- Driveway & garage parking
- Surrounded by gardens
- No onward chain
- Energy Efficiency Rating E

Youngs Hexham 01434 608980

DESCRIPTION The property has a generously proportioned living room immediately off the entrance hall and front porch. The living room is a bright dual aspect room with a gas fireplace and large bay window. From the living room, the kitchen/dining room has wall and base units with a stainless-steel sink and drainer, partially tiled walls, plumbing for an under counter washing machine and space for a gas cooker range. The kitchen has internal access through to the garage which in turn has an up and over door to the driveway and a door to the rear garden. The two bedrooms are both generous doubles with the front having a bay window to the side. The rear bedroom/hobby room enjoys sliding doors to the rear garden area. The family bathroom has a three-piece suite comprising a double shower, WC and a wash hand basin.