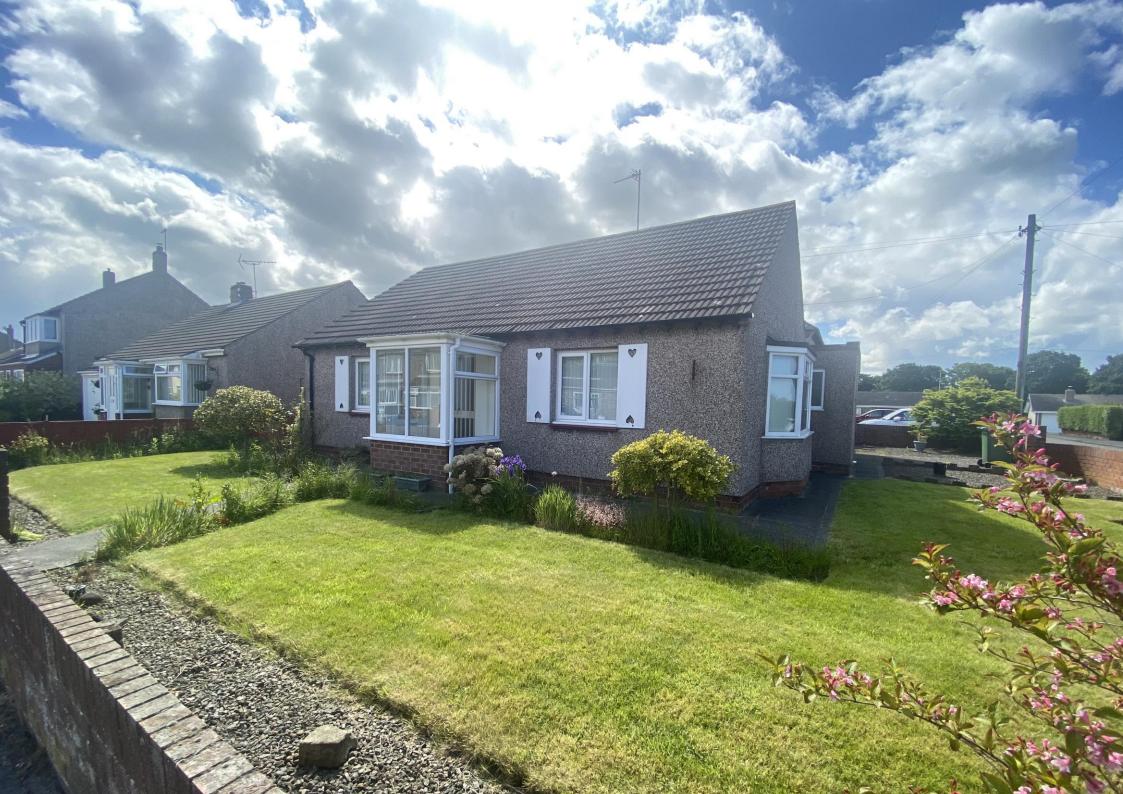

## The Willows 23 Bisley Road Amble Morpeth NE65 0NW

A spacious two bedroom detached bungalow that enjoys a substantial corner plot in the centre of the popular coastal village of Amble.

• Detached bungalow

.

- Two double bedrooms
- Coastal village location
- Driveway & garage parking
- Surrounded by gardens
- No onward chain
- Energy Efficiency Rating E

Youngs Hexham 01434 608980

DESCRIPTION The property has a generously proportioned living room immediately off the entrance hall and front porch. The living room is a bright dual aspect room with a gas fireplace and large bay window. From the living room, the kitchen/dining room has wall and base units with a stainless-steel sink and drainer, partially tiled walls, plumbing for an under counter washing machine and space for a gas cooker range. The kitchen has internal access through to the garage which in turn has an up and over door to the driveway and a door to the rear garden. The two bedrooms are both generous doubles with the front having a bay window to the side. The rear bedroom/hobby room enjoys sliding doors to the rear garden area. The family bathroom has a three-piece suite comprising a double shower, WC and a wash hand basin.

EXTERNAL The property is surrounded by gardens with bedded borders and a driveway and parking to the side. The rear garden is mainly laid to lawn with a patio area and a central greenhouse and bedded areas.