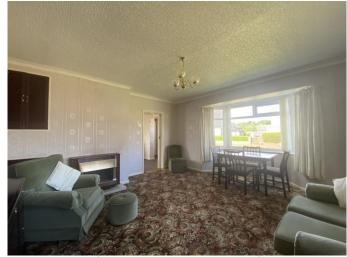

.

- Two double bedrooms
- Coastal village location
- Driveway & garage parking
- Surrounded by gardens
- No onward chain
- Energy Efficiency Rating E

Youngs Hexham 01434 608980

DESCRIPTION The property has a generously proportioned living room immediately off the entrance hall and front porch. The living room is a bright dual aspect room with a gas fireplace and large bay window. From the living room, the kitchen/dining room has wall and base units with a stainless-steel sink and drainer, partially tiled walls, plumbing for an under counter washing machine and space for a gas cooker range. The kitchen has internal access through to the garage which in turn has an up and over door to the driveway and a door to the rear garden. The two bedrooms are both generous doubles with the front having a bay window to the side. The rear bedroom/hobby room enjoys sliding doors to the rear garden area. The family bathroom has a three-piece suite comprising a double shower, WC and a wash hand basin.