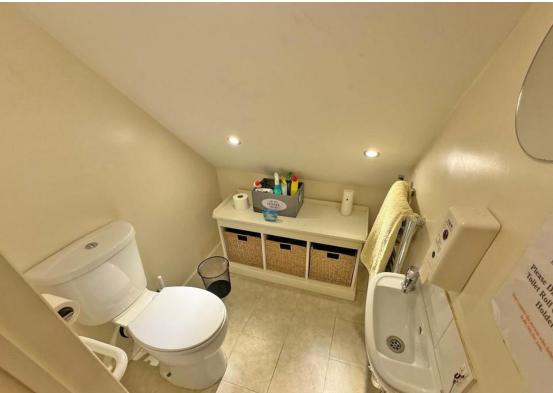

On the ground floor the accommodation comprises of lounge dining room, conservatory opening onto the rear garden, kitchen, bathroom with separate cloakroom. The first floor comprises of four bedrooms and cloakroom.

- Semi detached family home
  - Four bedrooms
  - Through lounge diner
  - Ground floor bathroom

- Conservatory
- Ground & first floor cloakrooms
  - Beautiful rear garden
    - Near town centre