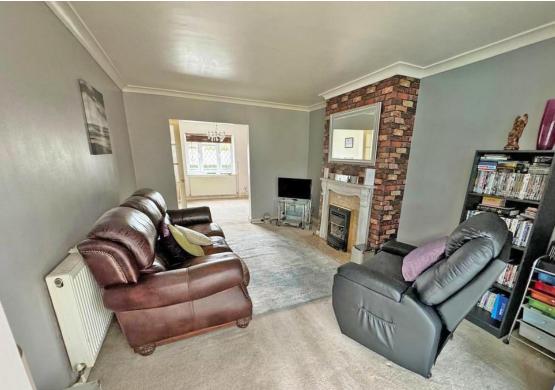

On the ground floor the accommodation comprises of lounge dining room, conservatory opening onto the rear garden, kitchen, bathroom with separate cloakroom. The first floor comprises of four bedrooms and cloakroom.

- Semi detached family home
  - Four bedrooms
  - Through lounge diner
  - Ground floor bathroom

- Conservatory
- Ground & first floor cloakrooms
  - Beautiful rear garden
    - Near town centre