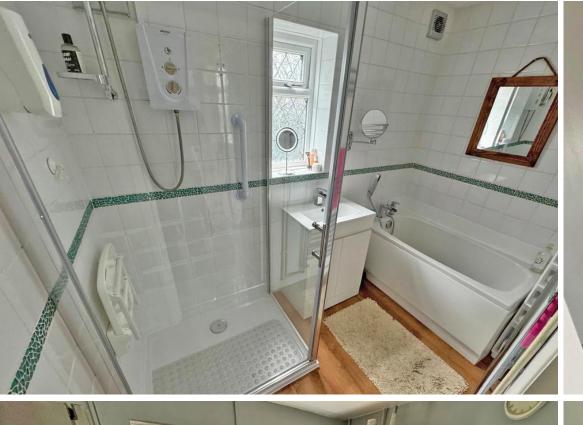

On the ground floor the accommodation comprises of lounge dining room, conservatory opening onto the rear garden, kitchen, bathroom with separate cloakroom. The first floor comprises of four bedrooms and cloakroom.

- Semi detached family home
  - Four bedrooms
  - Through lounge diner
  - Ground floor bathroom

- Conservatory
- Ground & first floor cloakrooms
  - Beautiful rear garden
    - Near town centre