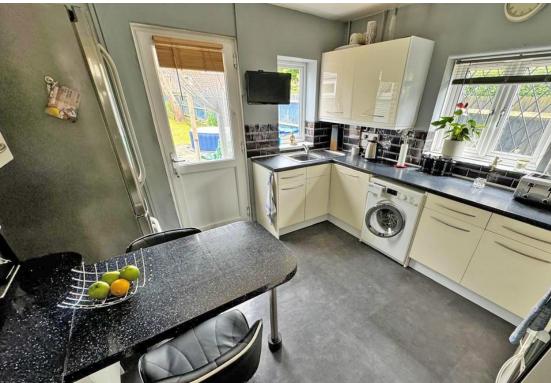

On the ground floor the accommodation comprises of lounge dining room, conservatory opening onto the rear garden, kitchen, bathroom with separate cloakroom. The first floor comprises of four bedrooms and cloakroom.