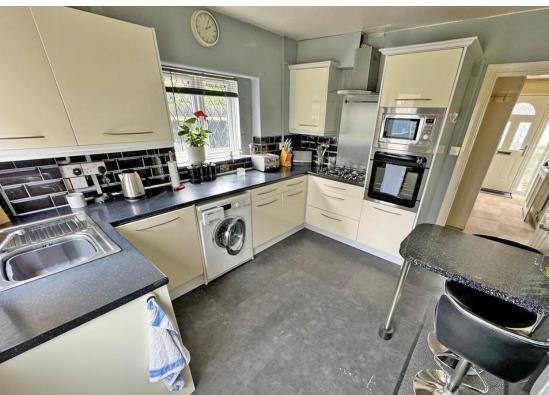

On the ground floor the accommodation comprises of lounge dining room, conservatory opening onto the rear garden, kitchen, bathroom with separate cloakroom. The first floor comprises of four bedrooms and cloakroom.