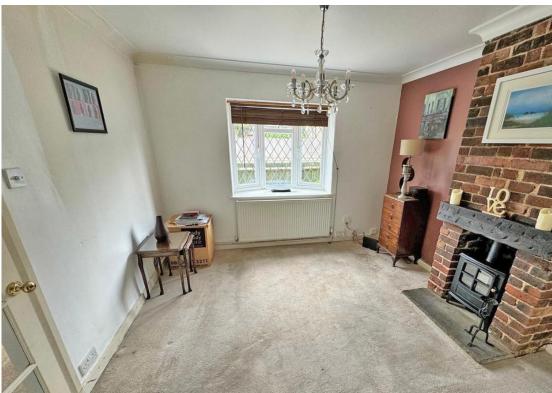

On the ground floor the accommodation comprises of lounge dining room, conservatory opening onto the rear garden, kitchen, bathroom with separate cloakroom. The first floor comprises of four bedrooms and cloakroom.

- Semi detached family home
  - Four bedrooms
  - Through lounge diner
  - Ground floor bathroom

- Conservatory
- Ground & first floor cloakrooms
  - Beautiful rear garden
    - Near town centre