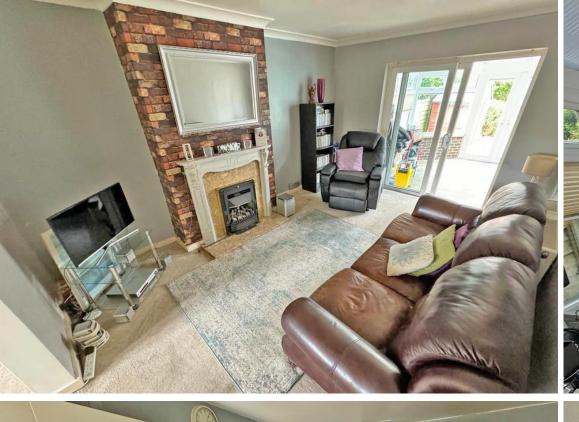

On the ground floor the accommodation comprises of lounge dining room, conservatory opening onto the rear garden, kitchen, bathroom with separate cloakroom. The first floor comprises of four bedrooms and cloakroom.

- Semi detached family home
  - Four bedrooms
  - Through lounge diner
  - Ground floor bathroom

- Conservatory
- Ground & first floor cloakrooms
  - Beautiful rear garden
    - Near town centre