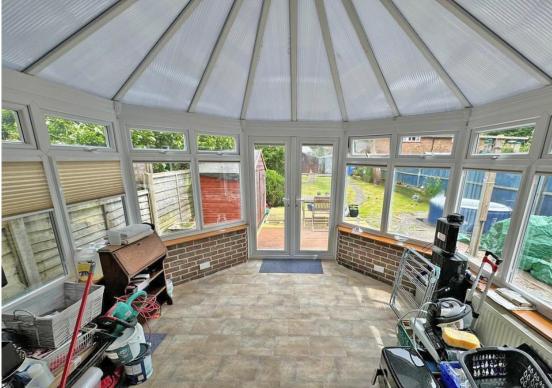

On the ground floor the accommodation comprises of lounge dining room, conservatory opening onto the rear garden, kitchen, bathroom with separate cloakroom. The first floor comprises of four bedrooms and cloakroom.

- Semi detached family home
  - Four bedrooms
  - Through lounge diner
  - Ground floor bathroom

- Conservatory
- Ground & first floor cloakrooms
  - Beautiful rear garden
    - Near town centre