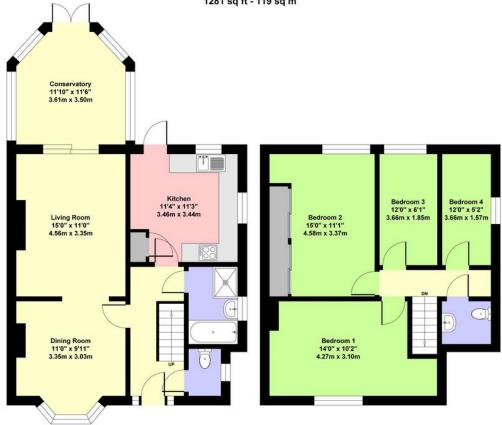

### 9 Rosslyn Avenue, Shoreham, BN43 6WJ

**Approximate Gross Internal Area** 1281 sq ft - 119 sq m

**Ground Floor** 

First Floor

This plan is for layout guidance only. Not drawn to scale unless stated. Windows and door openings are approximate. The services, systems and appliances shown have not been tested and no guarantee as to their operability and efficiency can be given. Whilst every care is taken in the preparation of this plan, please check all dimensions, shapes and compass bearings before making decisions reliant upon them.