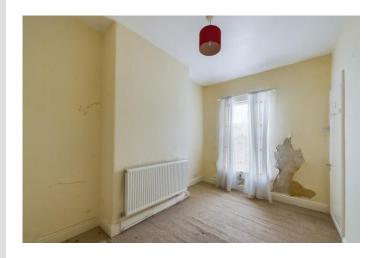

#### **BEDROOM ONE**

10' 10" x 14' 0" (3.32m x 4.29m) With UPVC window and radiator.

#### **BEDROOM TWO**

11' 9" x 8' 4" (3.60m x 2.55m) With UPVC window and radiator.