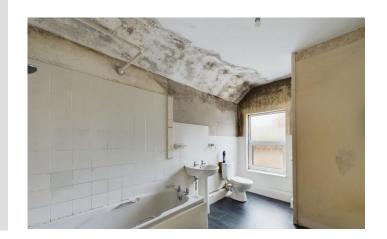

#### **BATHROOM**

12' 4" x 7' 4" (3.77m x 2.26m) With white suite consisting of W/C, wash hand basin, bath with electric shower over. Partly tiled walls, cupboard housing an IDEAL combi boiler, UPVC window and radiator.