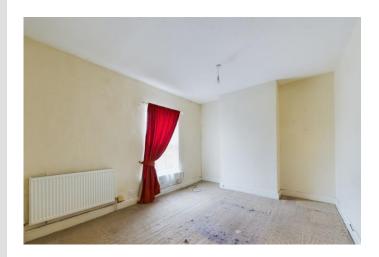

#### LIVING AREA

10' 9" x 10' 5" (3.28m x 3.18m) With UPVC window, fireplace and radiator.

#### **DINING AREA**

11' 10" x 10' 8" (3.61m x 3.27m) With tiled flooring, UPVC window and radiator.