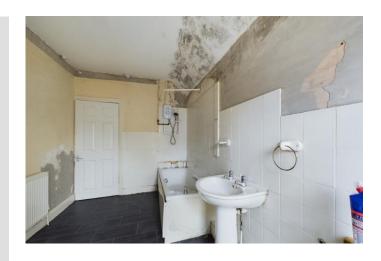

#### **BATHROOM**

12' 4" x 7' 4" (3.77m x 2.26m) With white suite consisting of W/C, wash hand basin, bath with electric shower over. Partly tiled walls, cupboard housing an IDEAL combi boiler, UPVC window and radiator.