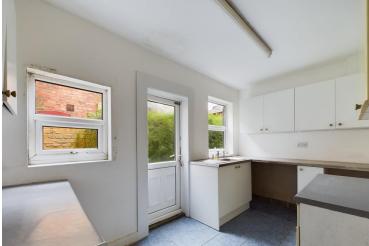

#### **KITCHEN**

12' 2" x 7' 4" (3.73m x 2.24m) With understairs storage cupboard, tiled flooring, floor and wall units, stainless steel sink, radiator, UPVC windows and door leading to rear courtyard.