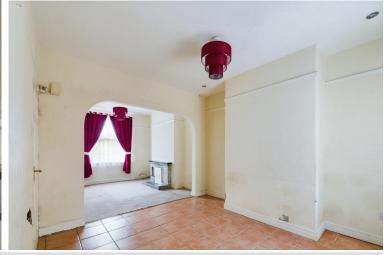

#### LIVING AREA

10' 9" x 10' 5" (3.28m x 3.18m) With UPVC window, fireplace and radiator.

#### **DINING AREA**

11' 10" x 10' 8" (3.61m x 3.27m) With tiled flooring, UPVC window and radiator.