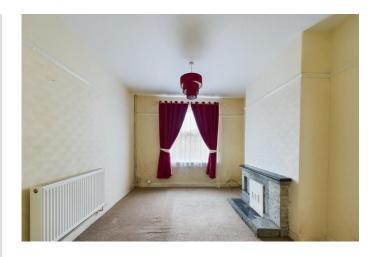

#### **BEDROOM ONE**

10' 10" x 14' 0" (3.32m x 4.29m) With UPVC window and radiator.

#### **BEDROOM TWO**

11' 9" x 8' 4" (3.60m x 2.55m) With UPVC window and radiator.