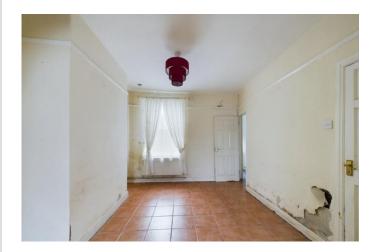

#### LIVING AREA

10' 9" x 10' 5" (3.28m x 3.18m) With UPVC window, fireplace and radiator.

#### **DINING AREA**

11' 10" x 10' 8" (3.61m x 3.27m) With tiled flooring, UPVC window and radiator.