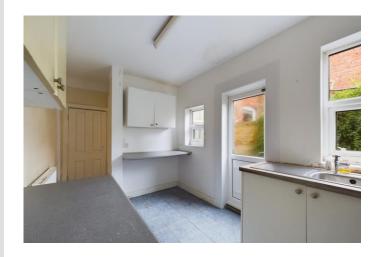

#### **KITCHEN**

12' 2" x 7' 4" (3.73m x 2.24m) With understairs storage cupboard, tiled flooring, floor and wall units, stainless steel sink, radiator, UPVC windows and door leading to rear courtyard.