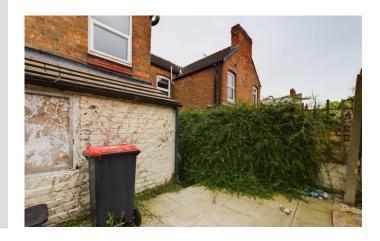

### **OUTSIDE**

To the front of the property are steps leading leading the front door, to the rear is a patio courtyard with a gate leading a rear alleyway. outbuilding for storage. There is ample on street parking available.