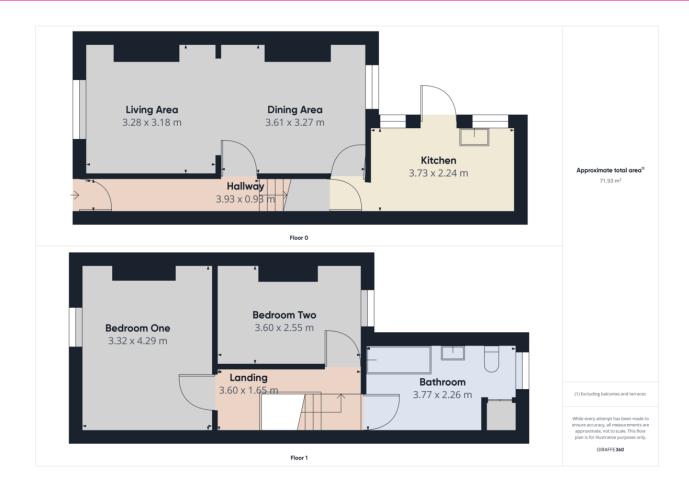

12' 10" x 3' 0" (3.93m x 0.93m) Accessed via UPVC front door with radiator.

#### LIVING AREA

10' 9" x 10' 5" (3.28m x 3.18m) With UPVC window, fireplace and radiator.

#### **DINING AREA**

11' 10" x 10' 8" (3.61m x 3.27m) With tiled flooring, UPVC window and radiator.

#### **KITCHEN**

12' 2" x 7' 4" (3.73m x 2.24m) With understairs storage cupboard, tiled flooring, floor and wall units, stainless steel sink, radiator, UPVC windows and door leading to rear courtyard.

#### **LANDING**

11' 9" x 5' 4" (3.60m x 1.65m) With loft access.

#### **BEDROOM ONE**

10' 10" x 14' 0" (3.32m x 4.29m) With UPVC window and radiator.

#### **BEDROOM TWO**

11' 9" x 8' 4" (3.60m x 2.55m) With UPVC window and radiator.

#### **BATHROOM**

12' 4" x 7' 4" (3.77m x 2.26m) With white suite consisting of W/C, wash hand basin, bath with electric shower over. Partly tiled walls, cupboard housing an IDEAL combi boiler, UPVC window and radiator.