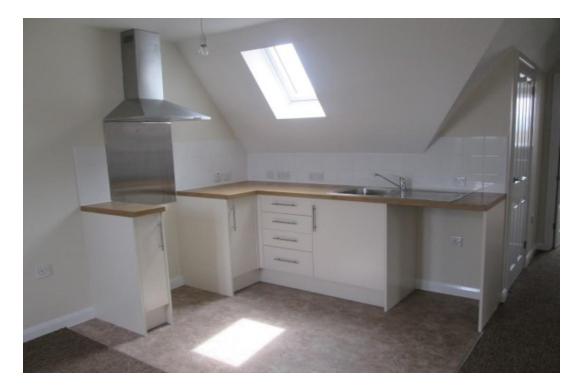

### Accommodation

OPEN PLAN KITCHEN/LOUNGE - 17' 04" x 13' 08" (5.28m x 4.17m) BEDROOM - 12' 04" x 12' 03" (3.76m x 3.73m) BATHROOM - 6' 04" x 5' 05" (1.93m x 1.65m)

PLEASE NOTE INTERIOR PICTURES ARE STOCK IMAGES (UPDATED ONES TO FOLLOW)

### Features

Modern Accommodation First Floor Flat Double Bedroom Double Glazing Electric Heating Upper Dovercourt Close to Local Amenities Large Communal Area Allocated Parking