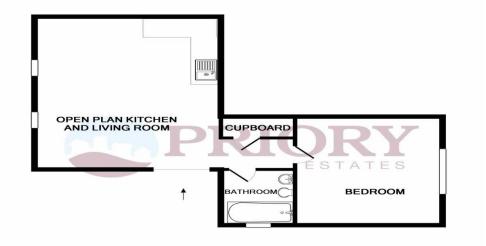

### Accommodation

OPEN PLAN KITCHEN/LOUNGE - 17' 04" x 13' 08" (5.28m x 4.17m) BEDROOM - 12' 04" x 12' 03" (3.76m x 3.73m) BATHROOM - 6' 04" x 5' 05" (1.93m x 1.65m)

PLEASE NOTE INTERIOR PICTURES ARE STOCK IMAGES (UPDATED ONES TO FOLLOW)