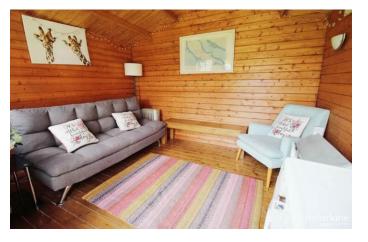

### **OUTSIDE**

To the front of the property is driveway parking for up to three vehicles and access to the garage. To the rear there is a good size garden mainly laid to lawn with patio area and additional decking area. Also to the rear is a useful log cabin with power and lighting, ideal to use as a home office.