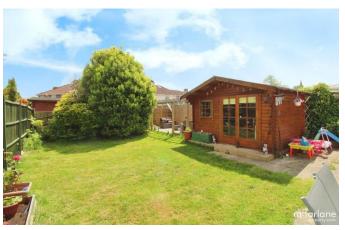

### **OUTSIDE**

To the front of the property is driveway parking for up to three vehicles and access to the garage. To the rear there is a good size garden mainly laid to lawn with patio area and additional decking area. Also to the rear is a useful log cabin with power and lighting, ideal to use as a home office.