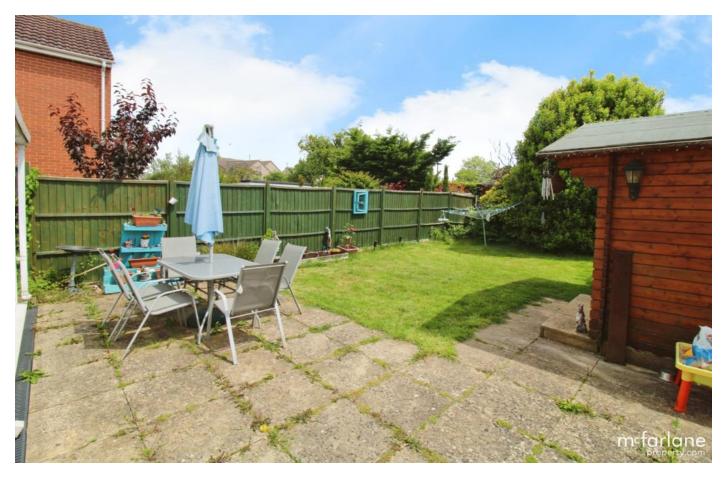

### **OUTSIDE**

To the front of the property is driveway parking for up to three vehicles and access to the garage. To the rear there is a good size garden mainly laid to lawn with patio area and additional decking area. Also to the rear is a useful log cabin with power and lighting, ideal to use as a home office.