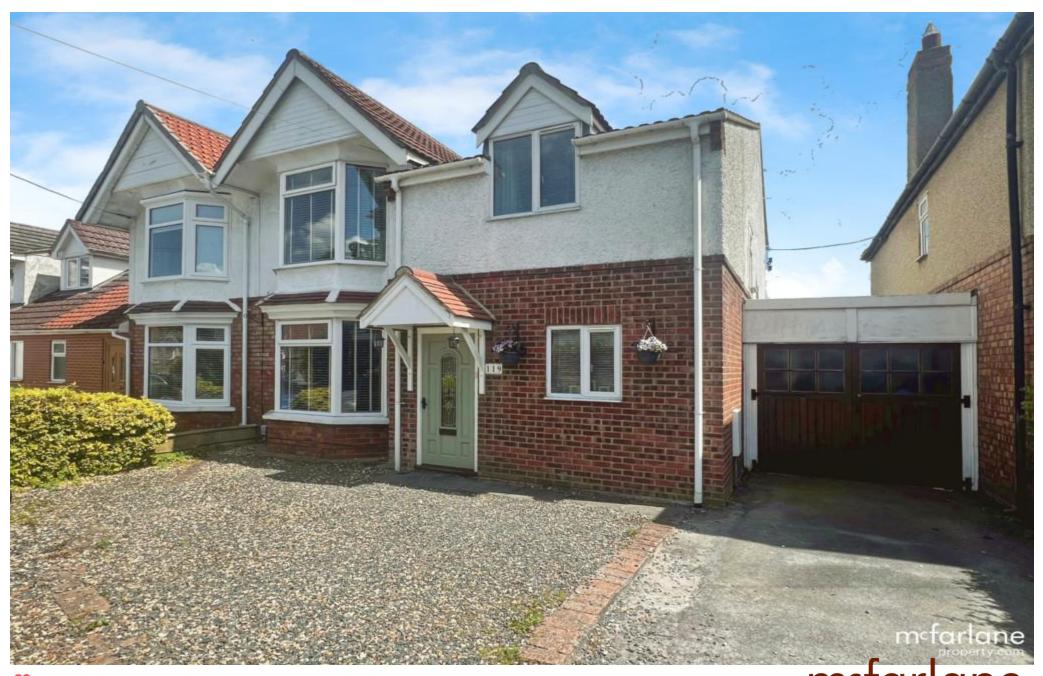

A beautifully presented and deceptively spacious 1930's bay fronted property. Accommodation briefly comprises three reception rooms, kitchen, study, four bedrooms and four piece family bathroom together with garage, driveway parking, large garden and summer house.

## Property description

A beautifully presented semidetached property ideally located in this popular location just a stone throw from Queens Park and Old Town's many amenities. The property has been thoughtfully extended to provide generous and flexible accommodation. To the ground floor there is a sitting room, family room, kitchen, study and conservatory. To the first floor there are three double bedrooms, a single bedroom and modern family bathroom comprising shower, roll top bath, basin and WC.

### **OUTSIDE**

To the front of the property is driveway parking for up to three vehicles and access to the garage. To the rear there is a good size garden mainly laid to lawn with patio area and additional decking area. Also to the rear is a useful log cabin with power and lighting, ideal to use as a home office.