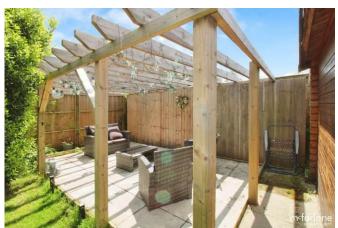

### **OUTSIDE**

To the front of the property is driveway parking for up to three vehicles and access to the garage. To the rear there is a good size garden mainly laid to lawn with patio area and additional decking area. Also to the rear is a useful log cabin with power and lighting, ideal to use as a home office.