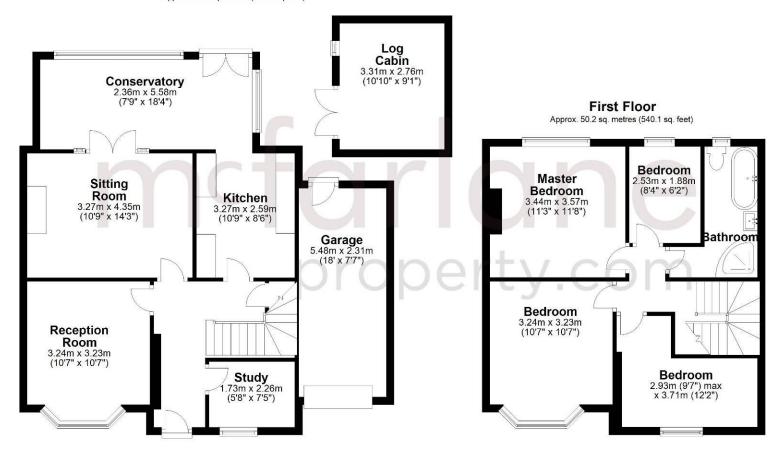

A beautifully presented and deceptively spacious 1930's bay fronted property. Accommodation briefly comprises three reception rooms, kitchen, study, four bedrooms and four piece family bathroom together with garage, driveway parking, large garden and summer house.

## Property description

A beautifully presented semidetached property ideally located in this popular location just a stone throw from Queens Park and Old Town's many amenities. The property has been thoughtfully extended to provide generous and flexible accommodation. To the ground floor there is a sitting room, family room, kitchen, study and conservatory. To the first floor there are three double bedrooms, a single bedroom and modern family bathroom comprising shower, roll top bath, basin and WC.

### **OUTSIDE**

To the front of the property is driveway parking for up to three vehicles and access to the garage. To the rear there is a good size garden mainly laid to lawn with patio area and additional decking area. Also to the rear is a useful log cabin with power and lighting, ideal to use as a home office.

#### **Ground Floor**

Approx. 85.0 sq. metres (915.2 sq. feet)

Total area: approx. 135.2 sq. metres (1455.3 sq. feet)

Our team are friendly, experienced and are all local. They know it better than they do their own living rooms and can help you find what you're looking for because we love where we live.