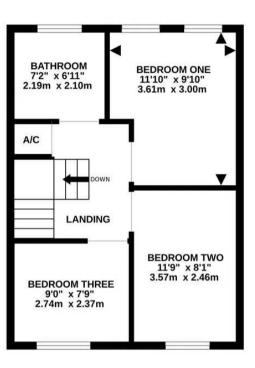

## 20 Winters Close

Holbury, Southampton

Nestled in the desirable location, this charming and extended three-bed semi-detached house offers a blend of modern comforts and traditional style. Boasting three reception rooms which offer a multitude of flexibility, double glazing throughout, and gas-fired central heating, this well-presented property invites you inside to discover a comfortable living space. The rear garden has been tastefully landscaped with a well kept lawn, a patio area, and a well-maintained border of plants and shrubs. The driveway provides parking for three cars, reflecting practicality combined with aesthetic appeal.