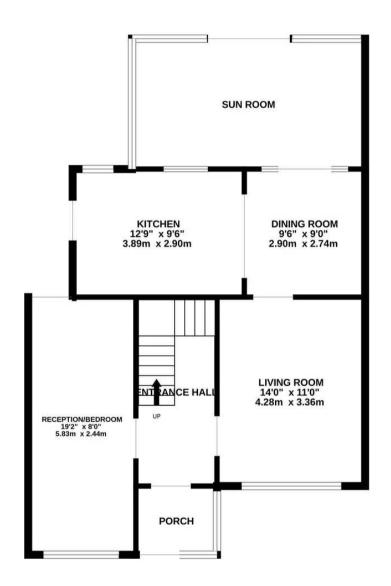

## 20 Winters Close

Holbury, Southampton

Nestled in the desirable location, this charming and extended three-bed semi-detached house offers a blend of modern comforts and traditional style. Boasting three reception rooms which offer a multitude of flexibility, double glazing throughout, and gas-fired central heating, this well-presented property invites you inside to discover a comfortable living space. The rear garden has been tastefully landscaped with a well kept lawn, a patio area, and a well-maintained border of plants and shrubs. The driveway provides parking for three cars, reflecting practicality combined with aesthetic appeal.