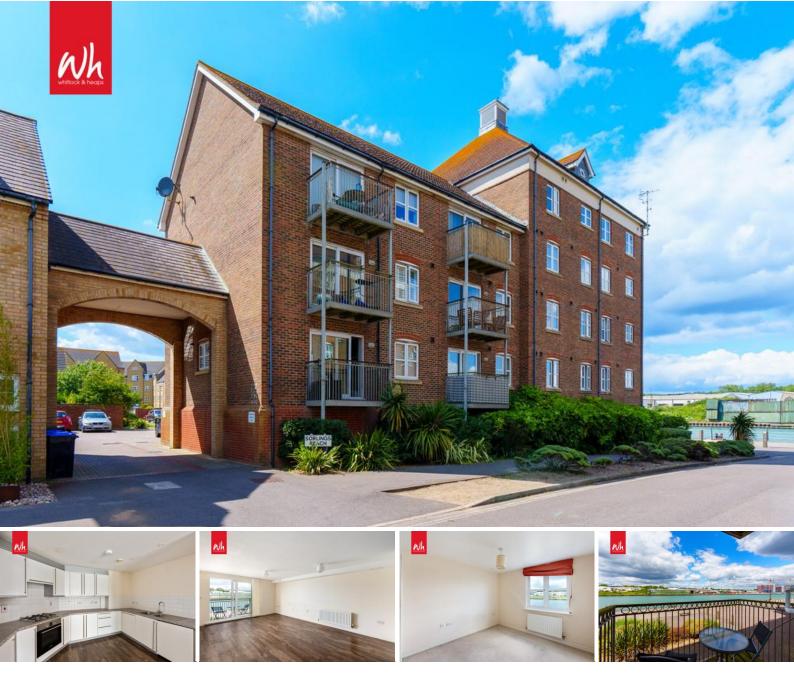

## 11 Sorlings Reach Shoreham-by-Sea BN43 5PD

## Asking Price Of £285,000

- PURPOSE BUILT BLOCK
- TWO DOUBLE BEDROOMS
- SHOREHAM BEACH
- BALCONY OVERLOOKING RIVER

- GOOD SIZE LIVING ROOM
- SPACIOUS ENTRANCE
- OFF ROAD PARKING
- MASTER WITH ENSUITE

01273 778577 whitlockandheaps.co.uk Whitlock & Heaps are delighted to present to market this two double bedroom flat forming part of the first floor of this purpose built block. This spacious flat boasts good size living accomodation, modern kitchen with a balcony overlooking the river. The property has gas central heating with windows being double glazed as well as benefiting from the master bedroom having an ensuite with separate family bathroom. Benefitting from off road parking and brought to market with no onward chain.

The property is situated in the highly sought after Shoreham Beach with its array of shopping facilities, eateries and cafés. Bus routes operate locally making public transport easy. A short walk across the bridge will take you into Shoreham town centre with the mainline train station. The slip road is a short drive away making commutes out of the city simple.

ENTRANCE HALL Security alarm, intercom, cupboard housing electrics, separate cupboard housing water tank and stopcock, door to all rooms, radiator.

KITCHEN Stainless steel sink with mixer tap and drainer, tiled splashback throughout, vinyl work surfaces with cupboards below and matching eye level cupboards, cupboard housing 'Potterton' conventional gas fired boiler, four ring gas hob with oven below and extractor above, thermostat, integrated washing machine, dishwasher and fridge freezer.

LIVING ROOM Double doors onto balcony overlooking river, radiator.

**BALCONY** North facing overlooking the river.

BEDROOM 1 Built in storage, UPVC double glazed windows overlooking river, radiator, door to:

ENSUITE Comprising step in shower being tiled throughout, vanity wash hand basin, extractor, low level w.c, radiator.

BEDROOM 2 Built in storage, UPVC double glazed windows overlooking river, radiator.

**BATHROOM** Panelled bath with shower attachment, partially tiled, extractor, vanity wash hand basin, low level w.c, radiator.

OUTGOINGS Lease: Lease 125 years from June 1st 2005 Service charge: £2164.72 for 2024 Ground rent: £150 per annum