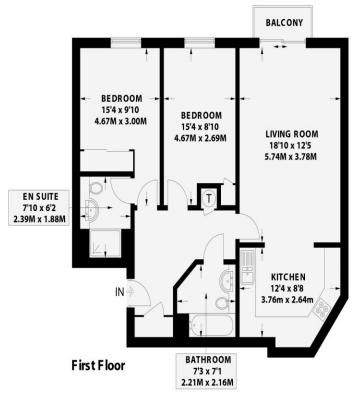

ENTRANCE HALL Security alarm, intercom, cupboard housing electrics, separate cupboard housing water tank and stopcock, door to all rooms, radiator.

KITCHEN Stainless steel sink with mixer tap and drainer, tiled splashback throughout, vinyl work surfaces with cupboards below and matching eye level cupboards, cupboard housing 'Potterton' conventional gas fired boiler, four ring gas hob with oven below and extractor above, thermostat, integrated washing machine, dishwasher and fridge freezer.

LIVING ROOM Double doors onto balcony overlooking river, radiator.

**BALCONY** North facing overlooking the river.

BEDROOM 1 Built in storage, UPVC double glazed windows overlooking river, radiator, door to:

ENSUITE Comprising step in shower being tiled throughout, vanity wash hand basin, extractor, low level w.c, radiator.

BEDROOM 2 Built in storage, UPVC double glazed windows overlooking river, radiator.

**BATHROOM** Panelled bath with shower attachment, partially tiled, extractor, vanity wash hand basin, low level w.c, radiator.

OUTGOINGS Lease: Lease 125 years from June 1st 2005 Service charge: £2164.72 for 2024 Ground rent: £150 per annum

## SORLINGS REACH

SHOREHAM-BY-SEA

852.5 sq ft / 79.2 sq m

ock & Heaps 202

| ly and is not to scale.<br>ind excluded from all area<br>y and are not to scale.<br>al Institution of Chartered | (OH)  | Ceiling Height              |
|-----------------------------------------------------------------------------------------------------------------|-------|-----------------------------|
|                                                                                                                 | T     | Hot Water Tank              |
|                                                                                                                 | FF    | Fridge / Freezer            |
|                                                                                                                 | 53    | Head Height Below 1.5m      |
| ever all measurements,<br>etation for illustrative                                                              |       | Measuring Points            |
|                                                                                                                 | s     | Storage Cupboard            |
|                                                                                                                 | w     | Fitted Wardrobes            |
|                                                                                                                 | -\- G | arden Shortened for Display |
|                                                                                                                 |       |                             |