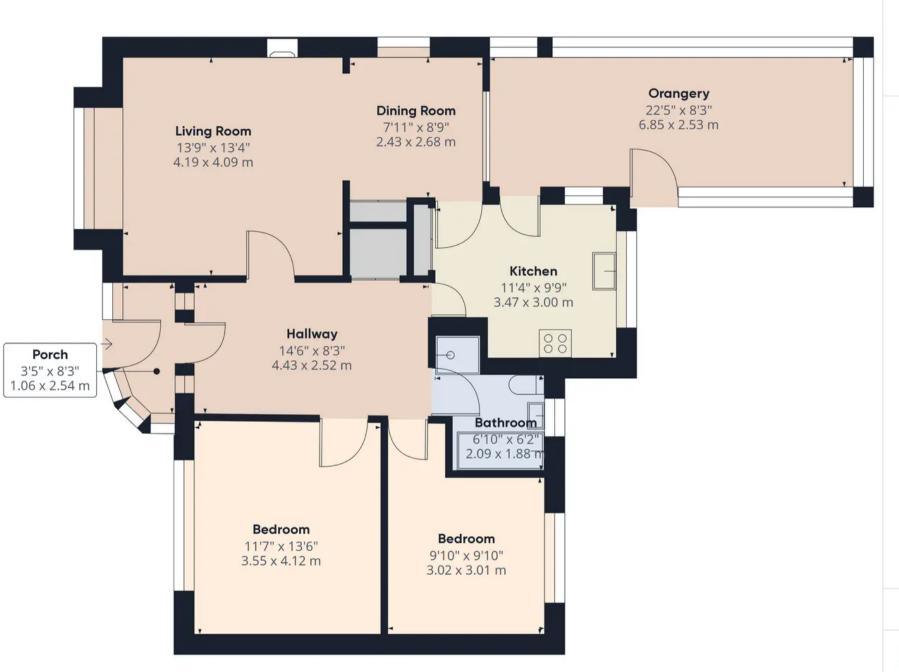

FRONT GARDEN

REAR GARDEN

GARAGE

Single Garage

DRIVEWAY

3 Parking Spaces

Approximate total area®

1078.21 ft<sup>2</sup> 100.17 m<sup>2</sup>

(1) Excluding balconies and terraces

While every attempt has been made to ensure accuracy, all measurements are approximate, not to scale. This floor plan is for illustrative purposes only.

GIRAFFE360