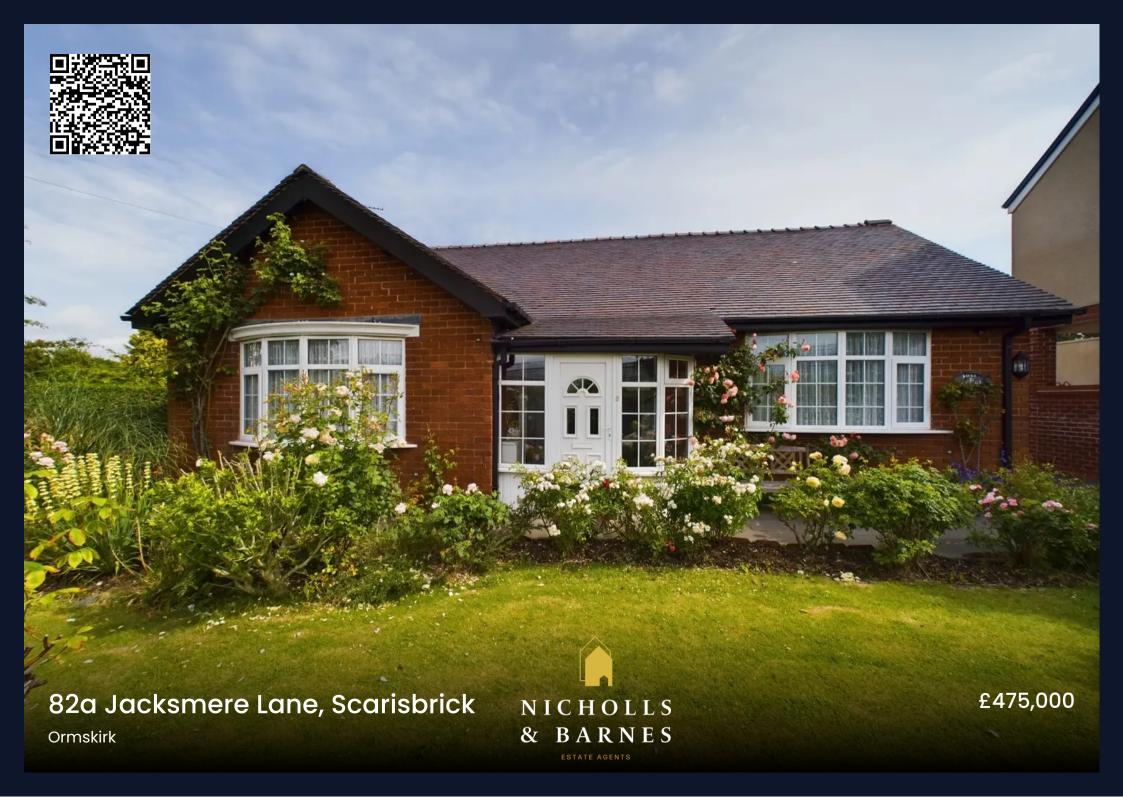

## 82a Jacksmere Lane

Scarisbrick, Ormskirk

Tenure: Freehold

EPC Energy Efficiency Rating: D

EPC Environmental Impact Rating:

- Charming Detached Bungalow
- Two Spacious Bedrooms
- Large Orangery
- Traditional Coal Fire & GCH
- Exquisite Gardens
- Vegetable Garden & Greenhouse
- Detached Garage/Workshop
- Driveway Parking
- Semi-Rural Location
- No Chain