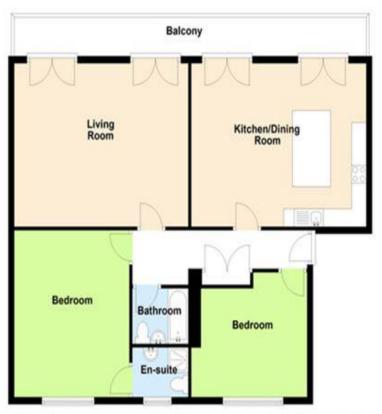

Communal entrance
Stairs leading to all floors

Private entrance

Hallway

Lounge 12'4" (3.76m) x 11'5" (3.48m) Kitchen/diner 18'7" (5.66m) x 15'6" (4.72m) Bedroom one 15'9" (4.80m) x 11'8" (3.56m)

En-suite

Bedroom two 15' (4.57m) x 12'7" (3.84m) 9'1" (2.77m) x 5'2" (1.57m)

Indicative measurements only.

Outside

Private balcony

Lovely public garden space to the rear with views to the sea.

NB:

The properties are 999 years leasehold with £0 ground rent and circa £1,000 PA maintenance charge.

### First Floor

Whilst every effort has been made to ensure the accuracy of the foor plan contained here, measurements of doors, windows, rooms and any other items are approximate and no responsibility is taken for any error, omission or mis-statement. This plan is for itsustrative purposes only and should be used as such by any prospective purchaser. The services, systems and appliances shown have not been tested and no guarantee as to their operability or efficiency can be given.

Plan produced using Plantip.