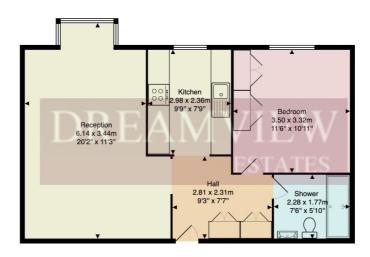

## **Birnbeck Court, NW11**

Lower Ground Floor

Approx. Gross Internal Area: 50.9 m² ... 547 ft²

All measurements and areas are approximate only.

Dimensions are not to scale. This plan is for guidance only and must not be relied upon as a statement of fact.