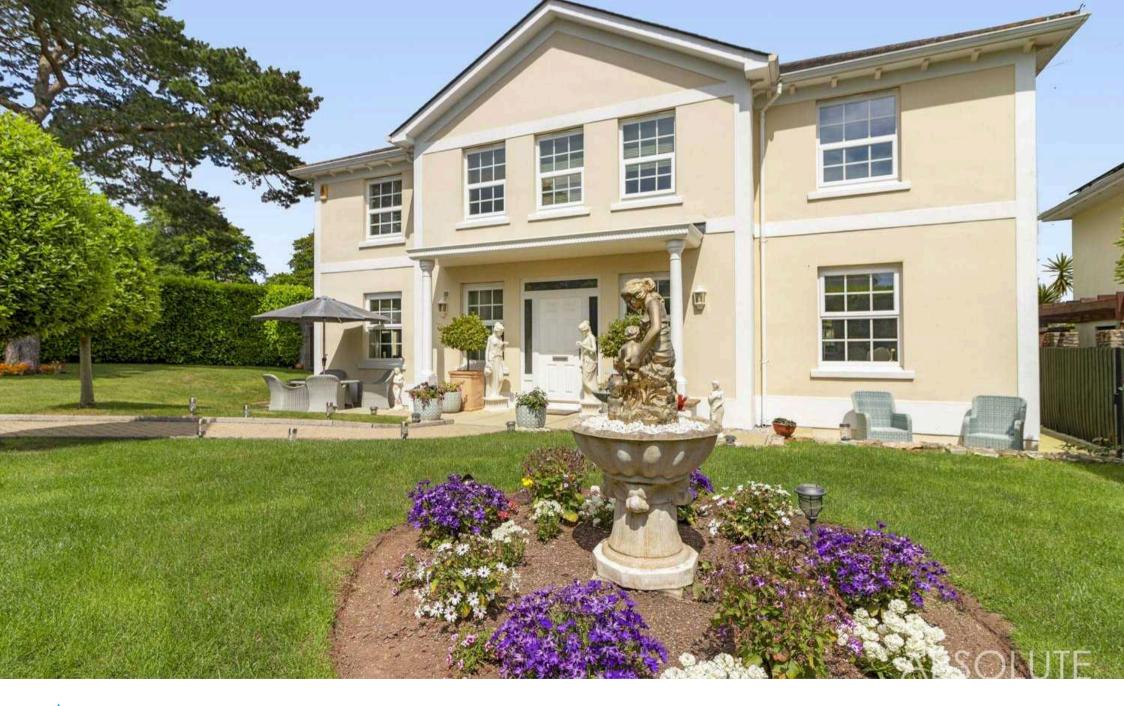

# Villa Maritima

Oxlea Road, Torquay

Introducing a truly exquisite residence, a stunning mock Georgian detached house elegantly positioned in a sought-after locale. This distinguished property boasts an attractive façade that exudes kerb appeal.

Nestled within well-maintained level gardens on all four sides of the property, this home provides ample opportunities for outdoor enjoyment and relaxation in a tranquil setting. A double garage and double width parking further enhance the convenience and desirability of this remarkable residence.

#### Front Garden

The property is approached via a decorative wrought iron gate with attractive block paved path leading to the front door. The majority of the gardens are to the the front and are level and laid largely to lawn with mature trees, built in lighting and a patio area. The gardens are enclosed by laurel hedging. Access down the side of the property leads to the rear garden.