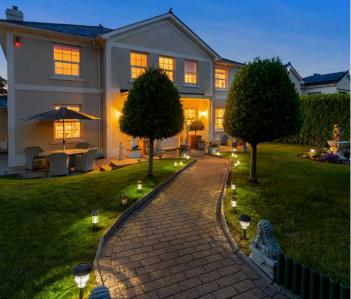

# Villa Maritima

Oxlea Road, Torquay

Introducing a truly exquisite residence, a stunning mock Georgian detached house elegantly positioned in a sought-after locale. This distinguished property boasts an attractive façade that exudes kerb appeal.

#### Front Garden

The property is approached via a decorative wrought iron gate with attractive block paved path leading to the front door. The majority of the gardens are to the the front and are level and laid largely to lawn with mature trees, built in lighting and a patio area. The gardens are enclosed by laurel hedging. Access down the side of the property leads to the rear garden.