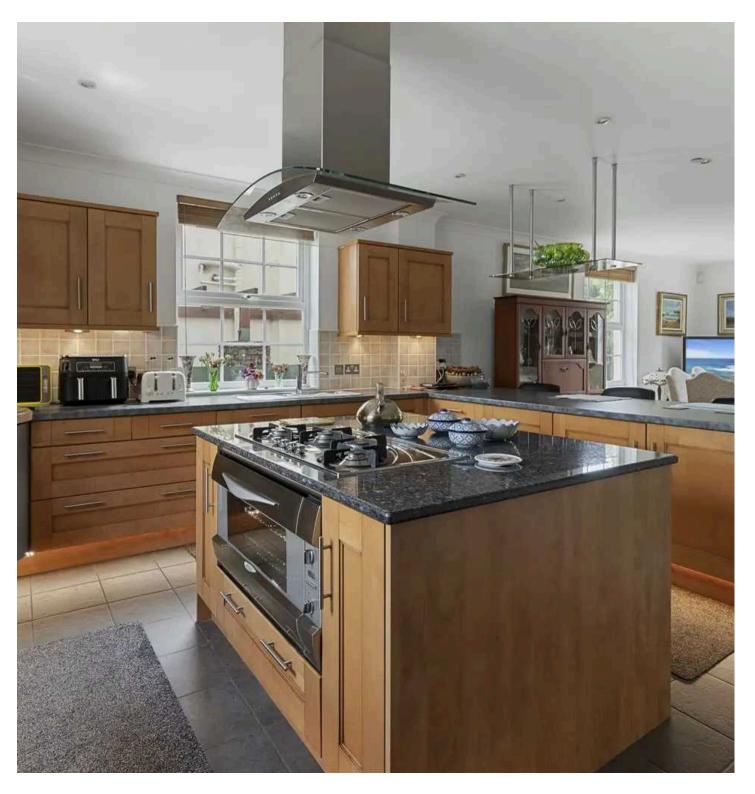

The heart of the home lies in the quality modern fitted kitchen/dining room, featuring built-in appliances and a separate utility room, offering both style and functionality. The first floor is equally as impressive, featuring a gallery-style landing.