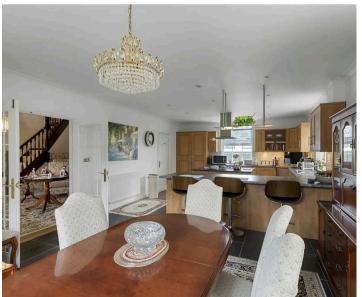

The heart of the home lies in the quality modern fitted kitchen/dining room, featuring built-in appliances and a separate utility room, offering both style and functionality. The first floor is equally as impressive, featuring a gallery-style landing.