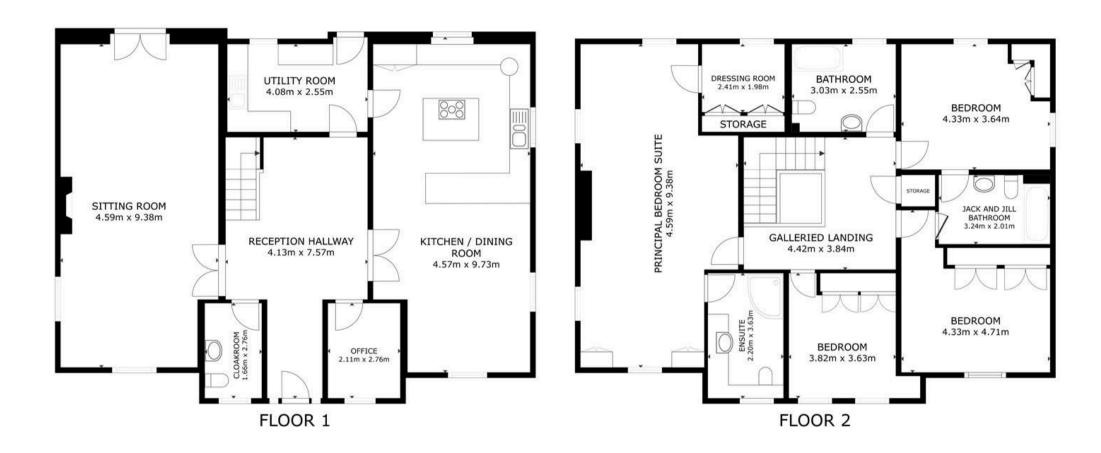

Upon entering, one is greeted by a spacious reception hallway that sets the tone for the sophistication throughout the home. The ground floor accommodates a generously proportioned sitting room, complete with a minster style fireplace. The ground floor also houses a convenient downstairs WC and a separate study, providing flexibility.

The heart of the home lies in the quality modern fitted kitchen/dining room, featuring built-in appliances and a separate utility room, offering both style and functionality. The first floor is equally as impressive, featuring a gallery-style landing.

The property boasts four double bedrooms, the principal bedroom featuring en suite facilities and a walk-in wardrobe. Bedrooms two and three share a Jack and Jill bathroom, while a family bathroom/WC caters to the needs of the remaining occupants.