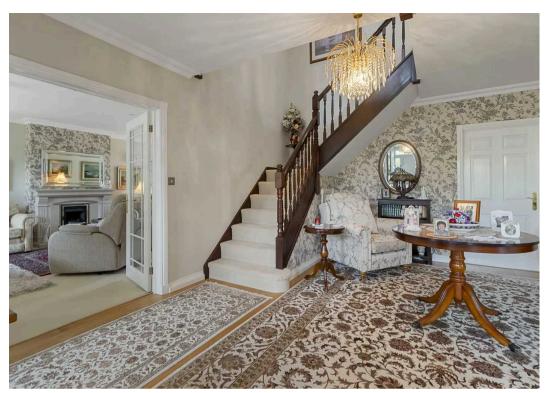

Upon entering, one is greeted by a spacious reception hallway that sets the tone for the sophistication throughout the home. The ground floor accommodates a generously proportioned sitting room, complete with a minster style fireplace. The ground floor also houses a convenient downstairs WC and a separate study, providing flexibility.

The heart of the home lies in the quality modern fitted kitchen/dining room, featuring built-in appliances and a separate utility room, offering both style and functionality. The first floor is equally as impressive, featuring a gallery-style landing.