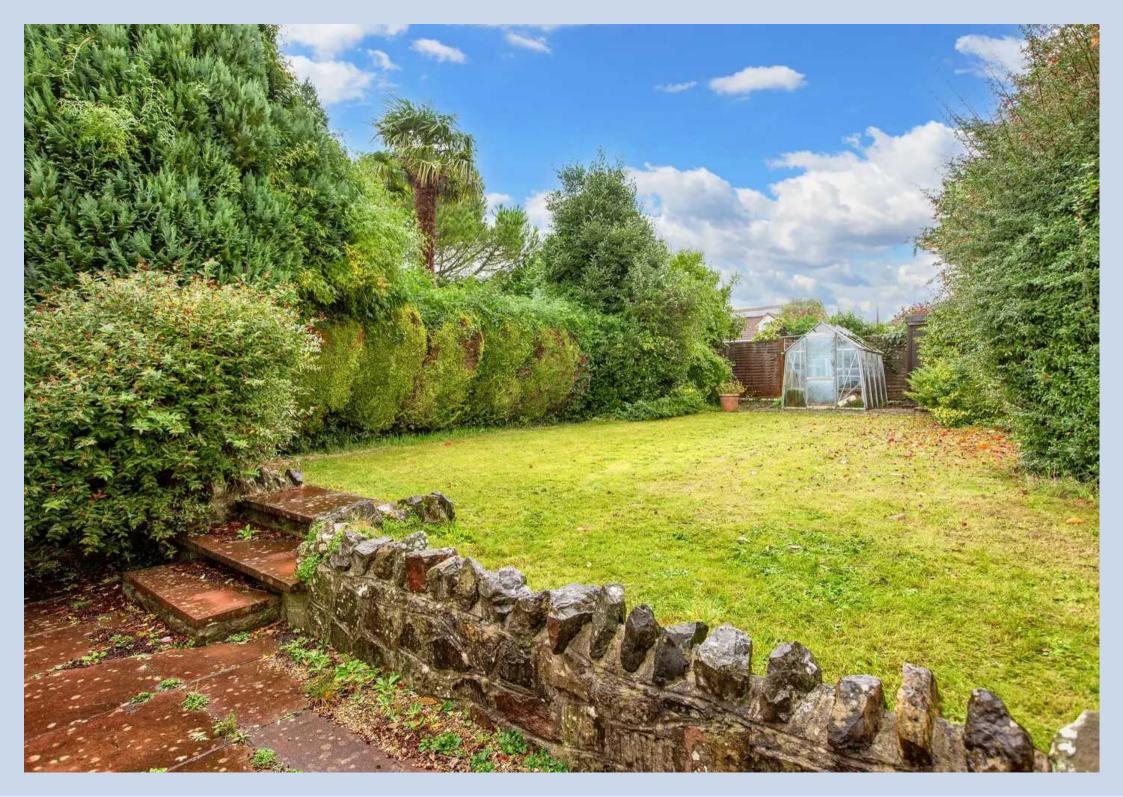

With a south-easterly facing rear garden, residents can enjoy the benefits of natural light and a tranquil outdoor space. Furthermore, the property features a single garage and a driveway capable of accommodating parking for up to three cars, ensuring convenience and practicality for the homeowner and their guests.

#### **REAR GARDEN**