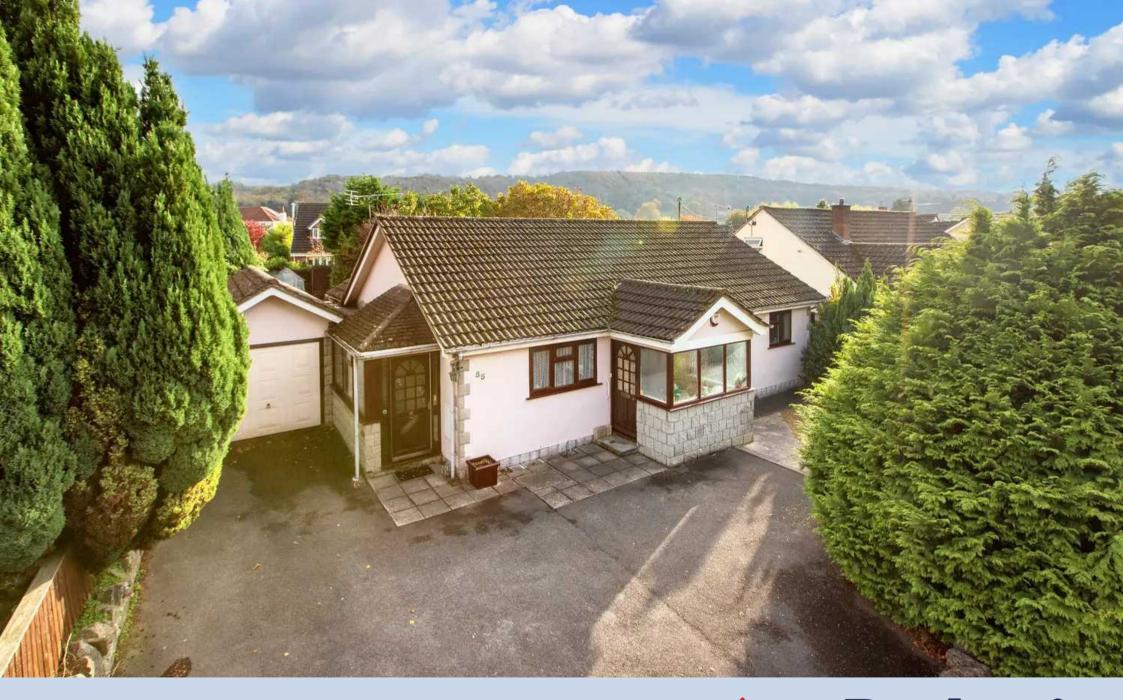

## A Three-Bedroom Detached Bungalow with Picturesque Park Views

This delightful 3-bedroom bungalow is situated in a desirable central village location boasting easy access to Backwell recreational grounds. Upon entering the home, you are greeted by a porch, ideal for coats and shoes, and a spacious hallway that sets the tone for the rest of the property.

The bungalow's well-proportioned layout seamlessly flows into a spacious lounge with French doors leading to the garden, ensuring an open and fluid design. To the rear of the lounge is a kitchen that connects to a further side hallway spanning the length of the property, providing access to the front, rear, and garage. There are three generously sized double bedrooms. The principal bedroom benefits from an ensuite bathroom, offering an ideal retreat for the homeowner. Additionally, there is a well-appointed family bathroom serving the other bedrooms.

With a south-easterly facing rear garden, residents can enjoy the benefits of natural light and a tranquil outdoor space. Furthermore, the property features a single garage and a driveway capable of accommodating parking for up to three cars, ensuring convenience and practicality for the homeowner and their guests.