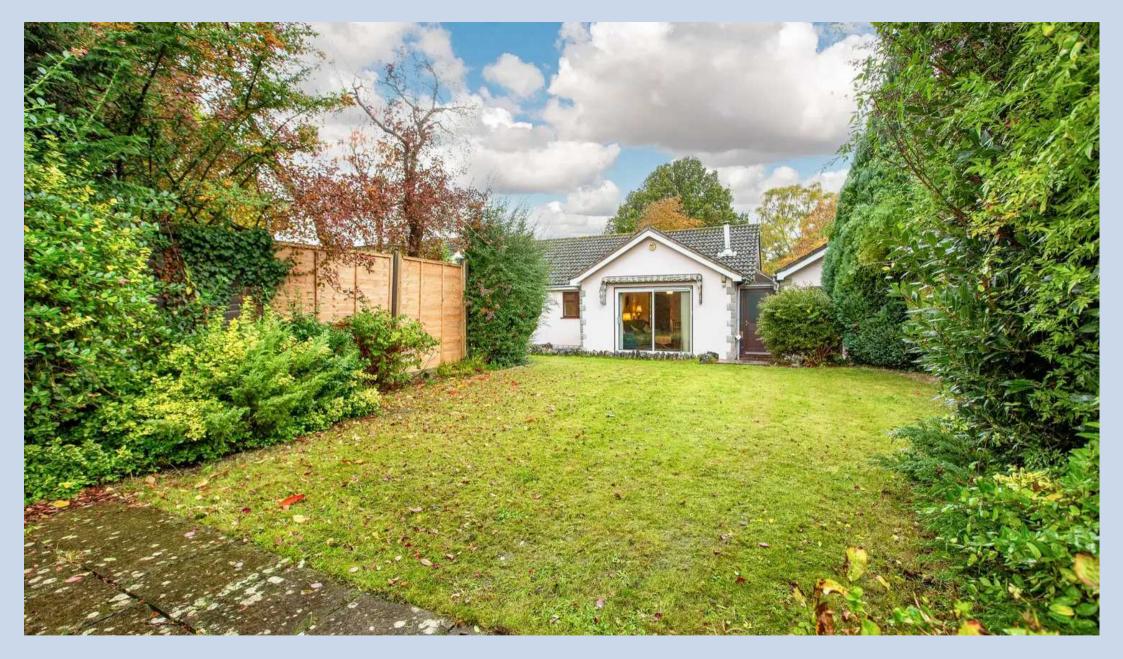

With a south-easterly facing rear garden, residents can enjoy the benefits of natural light and a tranquil outdoor space. Furthermore, the property features a single garage and a driveway capable of accommodating parking for up to three cars, ensuring convenience and practicality for the homeowner and their guests.

#### **REAR GARDEN**