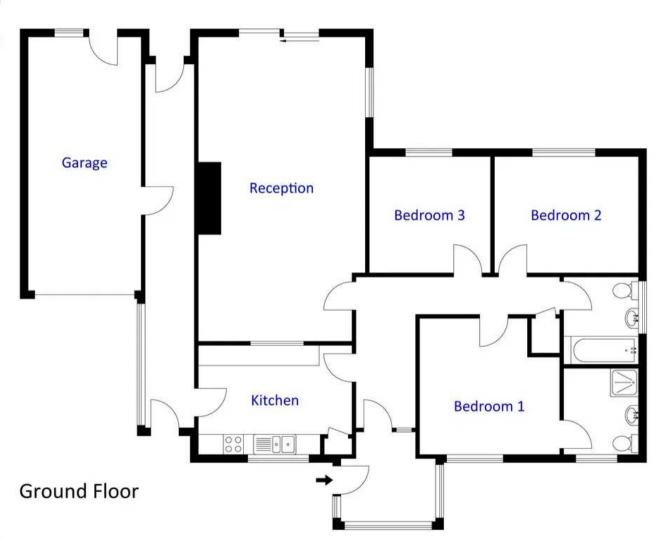

## 55 West Town Road, Backwell

Approx. Gross Internal Area 1369.90 Sq.Ft - 127.30 Sq.M (Total Area Includes Garage)

For illustrative purposes only. Not to scale.

Whilst every attempt has been made to ensure accuracy of the floor plan all measurements are approximate and no responsibility is taken for any error, omission or measurement.