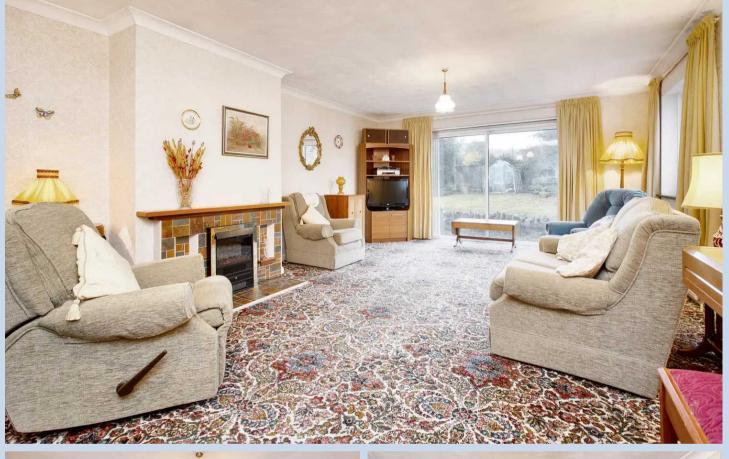

The bungalow's well-proportioned layout seamlessly flows into a spacious lounge with French doors leading to the garden, ensuring an open and fluid design. To the rear of the lounge is a kitchen that connects to a further side hallway spanning the length of the property, providing access to the front, rear, and garage. There are three generously sized double bedrooms. The principal bedroom benefits from an ensuite bathroom, offering an ideal retreat for the homeowner. Additionally, there is a well-appointed family bathroom serving the other bedrooms.

## Lounge/Diner

24' II" x I2' 6" (7.60m x 3.80m)