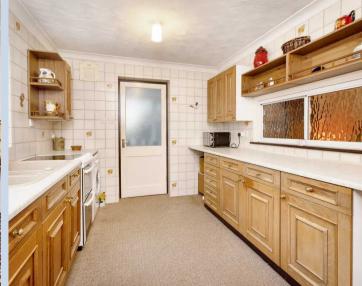

The bungalow's well-proportioned layout seamlessly flows into a spacious lounge with French doors leading to the garden, ensuring an open and fluid design. To the rear of the lounge is a kitchen that connects to a further side hallway spanning the length of the property, providing access to the front, rear, and garage. There are three generously sized double bedrooms. The principal bedroom benefits from an ensuite bathroom, offering an ideal retreat for the homeowner. Additionally, there is a well-appointed family bathroom serving the other bedrooms.

#### Kitchen/Breakfast Room

8' 10" x 13' 1" (2.70m x 4.00m)