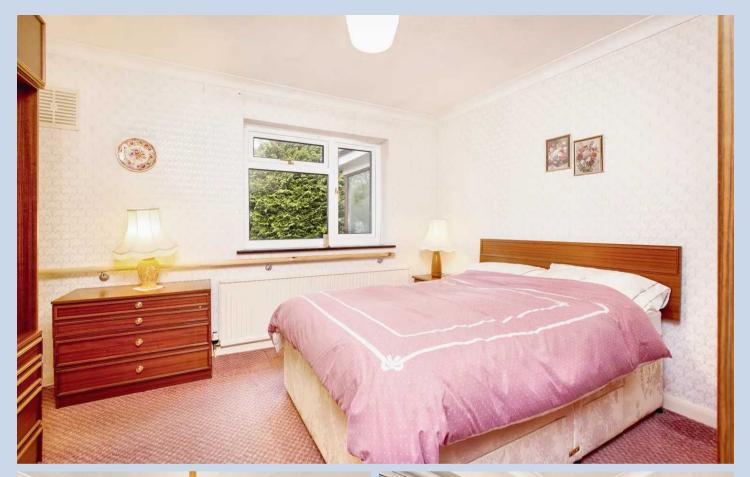

The bungalow's well-proportioned layout seamlessly flows into a spacious lounge with French doors leading to the garden, ensuring an open and fluid design. To the rear of the lounge is a kitchen that connects to a further side hallway spanning the length of the property, providing access to the front, rear, and garage. There are three generously sized double bedrooms. The principal bedroom benefits from an ensuite bathroom, offering an ideal retreat for the homeowner. Additionally, there is a well-appointed family bathroom serving the other bedrooms.

#### Bedroom I

II' 6" x II' 2" (3.50m x 3.40m)

#### **En-Suite**

6' II" x 5' II" (2.10m x 1.80m)