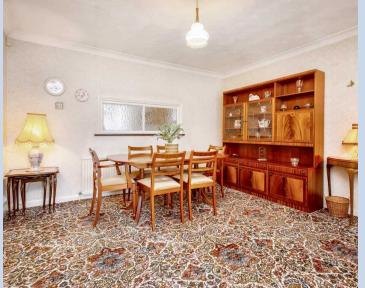

The bungalow's well-proportioned layout seamlessly flows into a spacious lounge with French doors leading to the garden, ensuring an open and fluid design. To the rear of the lounge is a kitchen that connects to a further side hallway spanning the length of the property, providing access to the front, rear, and garage. There are three generously sized double bedrooms. The principal bedroom benefits from an ensuite bathroom, offering an ideal retreat for the homeowner. Additionally, there is a well-appointed family bathroom serving the other bedrooms.

## Lounge/Diner

24' II" x I2' 6" (7.60m x 3.80m)