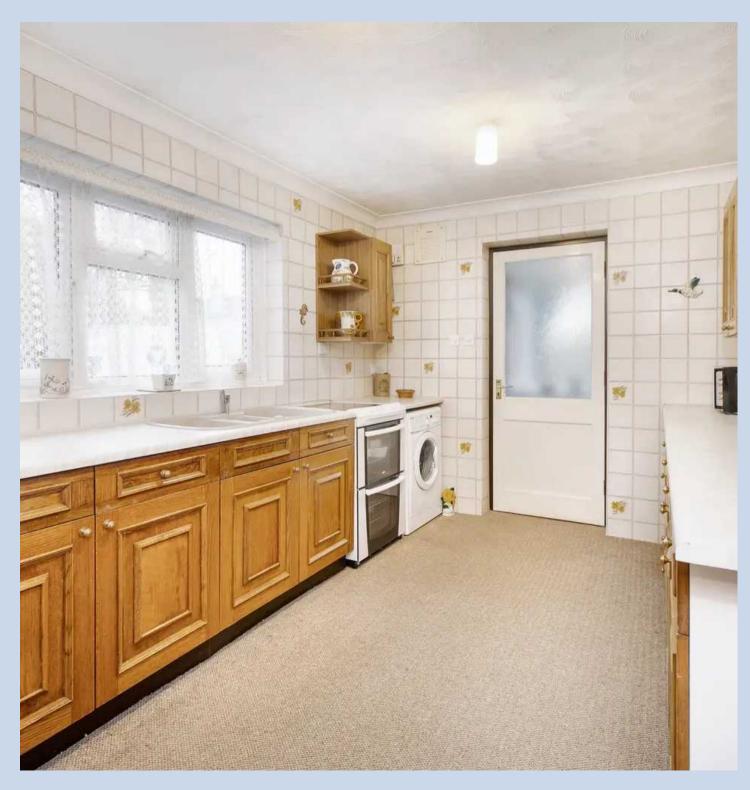

The bungalow's well-proportioned layout seamlessly flows into a spacious lounge with French doors leading to the garden, ensuring an open and fluid design. To the rear of the lounge is a kitchen that connects to a further side hallway spanning the length of the property, providing access to the front, rear, and garage. There are three generously sized double bedrooms. The principal bedroom benefits from an ensuite bathroom, offering an ideal retreat for the homeowner. Additionally, there is a well-appointed family bathroom serving the other bedrooms.

#### Kitchen/Breakfast Room

8' 10" x 13' 1" (2.70m x 4.00m)