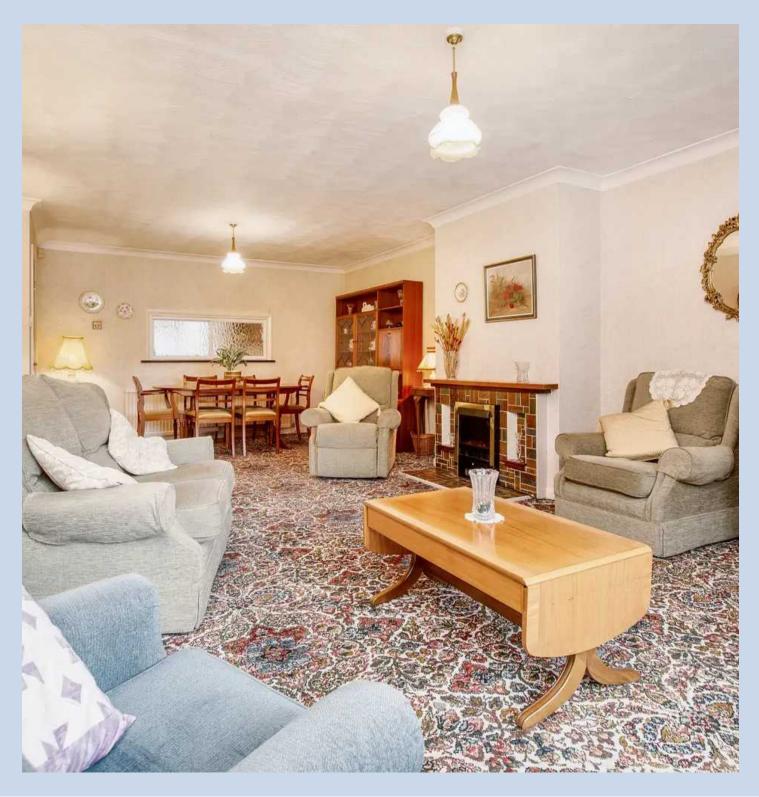

The bungalow's well-proportioned layout seamlessly flows into a spacious lounge with French doors leading to the garden, ensuring an open and fluid design. To the rear of the lounge is a kitchen that connects to a further side hallway spanning the length of the property, providing access to the front, rear, and garage. There are three generously sized double bedrooms. The principal bedroom benefits from an ensuite bathroom, offering an ideal retreat for the homeowner. Additionally, there is a well-appointed family bathroom serving the other bedrooms.

## Lounge/Diner

24' II" x I2' 6" (7.60m x 3.80m)