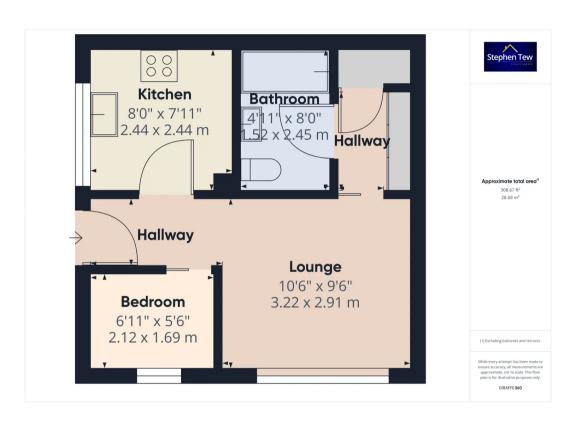

The accommodation comprises a welcoming lounge, a neatly appointed kitchen, a bedroom, and a 3-piece bathroom suite. Storage cupboards provide ample space for organising belongings efficiently.

Located in a convenient position, this ground floor flat benefits from easy access to nearby shops and excellent transport links, making it an attractive option for both professionals and commuters. Additionally, residents can enjoy the communal gardens and car park facilities.

Entrance Hallway Lounge Kitchen Bedroom Bathroom