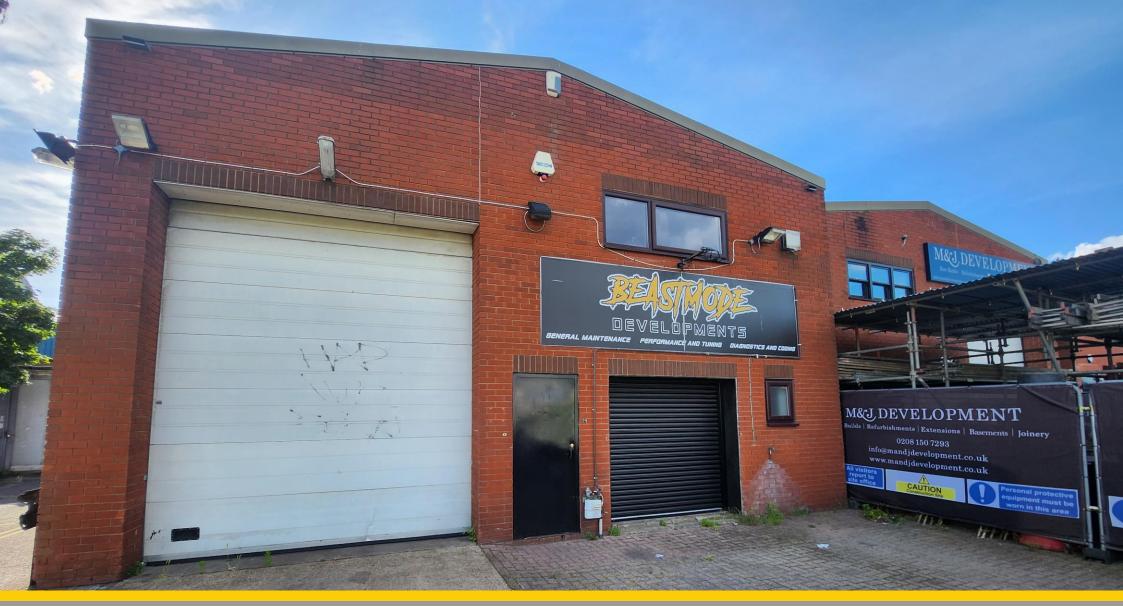

## Unit 27 Tait Road Industrial Estate, Tait Road, Croydon, CR0 2DP

A 1605 sq ft end of terrace industrial unit with roller shutter loading doors and a forecourt to let.

020 8681 2000

info@hnfproperty.com

**DESCRIPTION**: - The subject property is an end of terrace industrial unit with mezzanine office spaces, a forecourt and on-site car parking. There are roller shutter doors to the front and rear of the property and a separate pedestrian door at the front. The property benefits three phase power (not tested) and is considered suitable for a variety of industrial / light industrial uses.