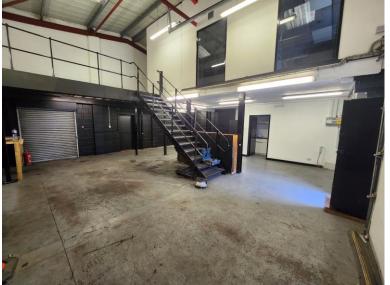

**DESCRIPTION**: - The subject property is an end of terrace industrial unit with mezzanine office spaces, a forecourt and on-site car parking. There are roller shutter doors to the front and rear of the property and a separate pedestrian door at the front. The property benefits three phase power (not tested) and is considered suitable for a variety of industrial / light industrial uses.

#### **ACCOMMODATION: -**

Ground Floor:

Roller Shutter 1 13.636m (12ft) x 4.039m (13ft) Roller shutter 2 22.214m (7ft) x 2.081m (7ft) Rear roller shutter 1.789m (6ft) x 2.154m (7ft)

WC

Kitchenette

Mezzanine: