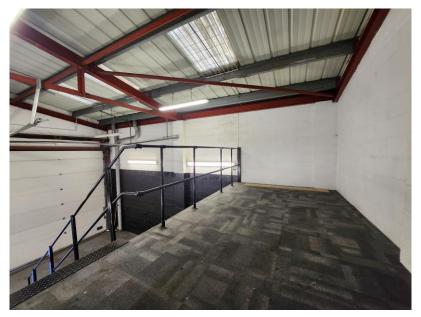

#### **ACCOMMODATION: -**

Ground Floor:

Roller Shutter 1 13.636m (12ft) x 4.039m (13ft) Roller shutter 2 22.214m (7ft) x 2.081m (7ft) Rear roller shutter 1.789m (6ft) x 2.154m (7ft)

WC

Kitchenette

Mezzanine:

Office 1 7.36m² (79ft²) approx.
Office 2 8.58m² (92ft²) approx.
Office 3 11.7m² (125ft²) approx.

Gross Internal Area 149m<sup>2</sup> (1605ft<sup>2</sup>) approx.

<u>USE/PLANNING</u>: - The property currently falls within Class E of the current Town and Country Planning (Use Classes Order) and is considered suitable for a range of businesses.