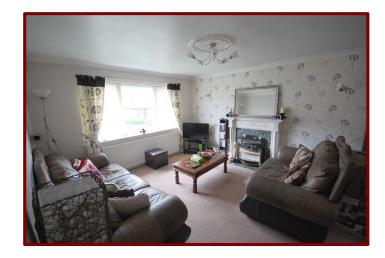

Entrance Hallway 5.33m x 1.19m (17ft 5" x 3ft 10")

Lounge

4.44m x 3.67m (14ft 6" x 12ft 0")

Double glazed window to the front of the property

Carpeted flooring

Wood and marble fireplace with gas fire

Coving to ceiling

TV & telephone point