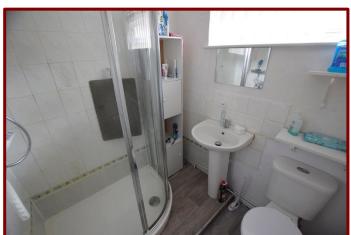

### Shower Room 1.91m x 1.67m (6ft 3" x 5ft 5")

Double glazed frosted window to the rear of the property

Shower cubicle with thermostatic shower over

Vinyl flooring

Pedestal hand wash basin and low level w.c.