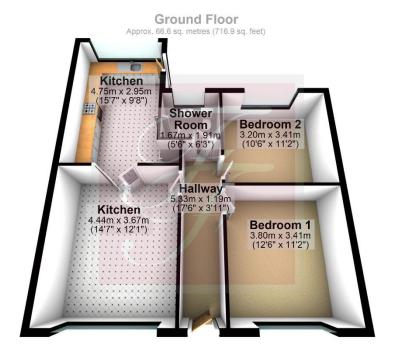

Entrance Hallway 5.33m x 1.19m (17ft 5" x 3ft 10")

Lounge

4.44m x 3.67m (14ft 6" x 12ft 0")

Double glazed window to the front of the property

Carpeted flooring

Wood and marble fireplace with gas fire

Coving to ceiling

## Kitchen 4.75m x 3.00m (15ft 7" x 9ft 9")

Double glazed window to the rear of the property

Fitted wall and base units

Laminate wok surfaces

1 ½ full bowl stainless steel sink unit

Integrated electric oven and hob with cooker hood over

Tel: 01282 416060

Email: info@falconandfoxglove.co.uk Web: www.falconandfoxglove.co.uk

Bedroom Two 3.43m x 3.20m (11ft 2" x 10ft 6")

Double glazed window to the rear of the property

Carpeted flooring

Central heating radiator

### Shower Room 1.91m x 1.67m (6ft 3" x 5ft 5")

Double glazed frosted window to the rear of the property

Shower cubicle with thermostatic shower over

Vinyl flooring

Pedestal hand wash basin and low level w.c.

Please note: Plans are to show room locations only and are not to scale