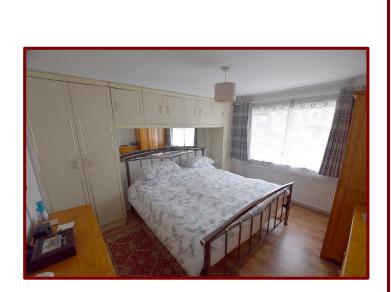

Entrance Hallway 5.33m x 1.19m (17ft 5" x 3ft 10")

Lounge

4.44m x 3.67m (14ft 6" x 12ft 0")

Double glazed window to the front of the property

Carpeted flooring

Wood and marble fireplace with gas fire

Coving to ceiling