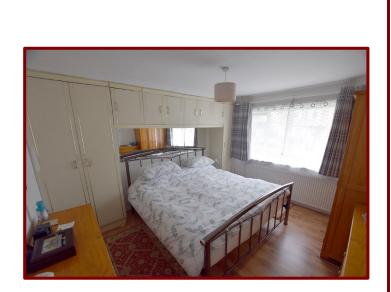

Vinyl flooring

Tiling in splash back areas

Plumbing for automatic washing machine

Central heating radiator

Double glazed window to the front of the property

Laminate flooring

Fitted wardrobe

Central heating radiator