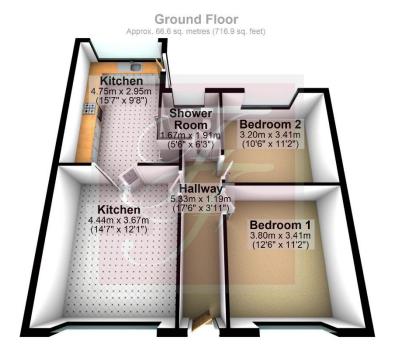

Entrance Hallway 5.33m x 1.19m (17ft 5" x 3ft 10")

Lounge

4.44m x 3.67m (14ft 6" x 12ft 0")

Double glazed window to the front of the property

Carpeted flooring

Wood and marble fireplace with gas fire

Coving to ceiling

## Kitchen 4.75m x 3.00m (15ft 7" x 9ft 9")

Double glazed window to the rear of the property

Fitted wall and base units

Laminate wok surfaces

1 ½ full bowl stainless steel sink unit

Integrated electric oven and hob with cooker hood over

Tel: 01282 416060

Email: info@falconandfoxglove.co.uk Web: www.falconandfoxglove.co.uk

Bedroom Two 3.43m x 3.20m (11ft 2" x 10ft 6")

Double glazed window to the rear of the property

Carpeted flooring

Central heating radiator

## Shower Room 1.91m x 1.67m (6ft 3" x 5ft 5")

Double glazed frosted window to the rear of the property

Shower cubicle with thermostatic shower over

Vinyl flooring

Pedestal hand wash basin and low level w.c.

#### Rear Garden

Artificial grass

Mature shrubs and plants

Garden shed

Tel: 01282 416060

Email: info@falconandfoxglove.co.uk Web: www.falconandfoxglove.co.uk

Total area: approx. 66.6 sq. metres (716.9 sq. feet)

Please note: Plans are to show room locations only and are not to scale