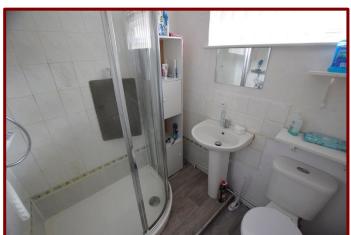

## Shower Room 1.91m x 1.67m (6ft 3" x 5ft 5")

Double glazed frosted window to the rear of the property

Shower cubicle with thermostatic shower over

Vinyl flooring

Pedestal hand wash basin and low level w.c.