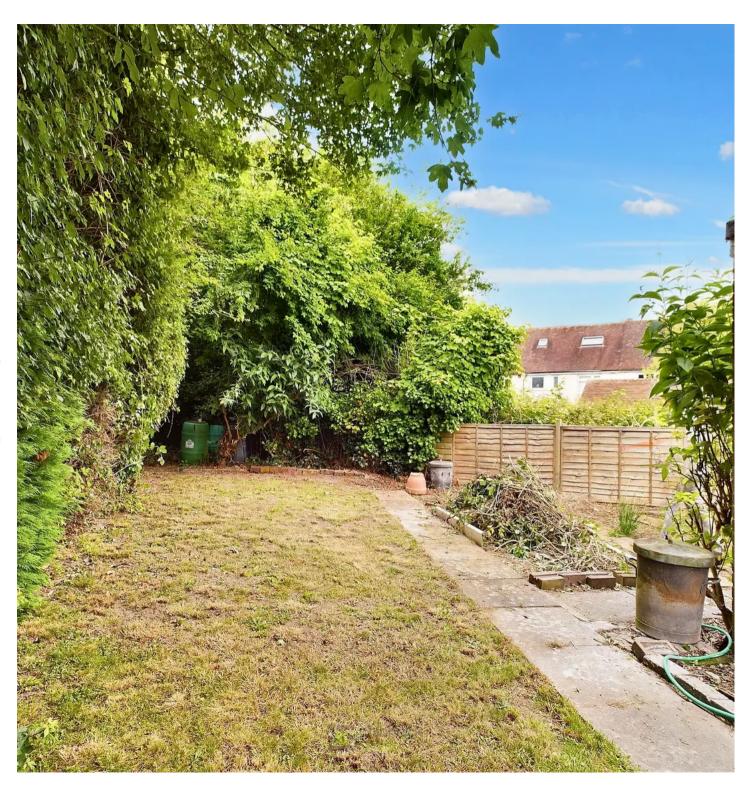

Next comes the Kitchen. Fitted with a range of base cabinets this room is very serviceable but does allow you the freedom to upgrade it to your own design at a later date. There is a window overlooking the garden to the rear aspect together with a door leading to a side extension/lobby area. This too could be changed quite easily to either extend your Kitchen or perhaps to make a separate reception room to use as a work home/office? On the first floor are three bedrooms off a large landing. Two good sized double rooms and a further large single room all of which have fitted wardrobes giving you that much needed extra storage space. The shower room and separate WC are white and modern but still provide you with scope to design your own. Outside is where this property really shines! You'll find a lovely front garden with mature roses and shrubs. The garden path leads not just to the front door but also to the side of the property and into the side and rear gardens. These are not overlooked and a great space for you to plan it as you want it.