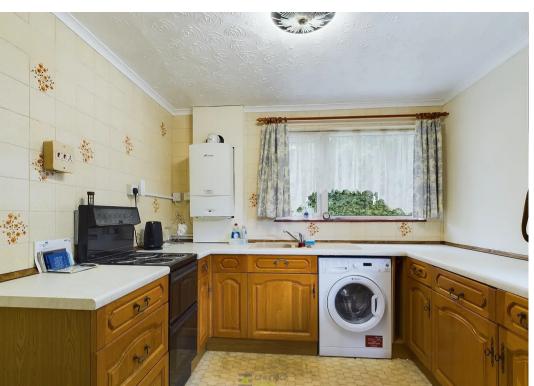

Next comes the Kitchen. Fitted with a range of base cabinets this room is very serviceable but does allow you the freedom to upgrade it to your own design at a later date. There is a window overlooking the garden to the rear aspect together with a door leading to a side extension/lobby area. This too could be changed quite easily to either extend your Kitchen or perhaps to make a separate reception room to use as a work home/office? On the first floor are three bedrooms off a large landing. Two good sized double rooms and a further large single room all of which have fitted wardrobes giving you that much needed extra storage space. The shower room and separate WC are white and modern but still provide you with scope to design your own. Outside is where this property really shines! You'll find a lovely front garden with mature roses and shrubs. The garden path leads not just to the front door but also to the side of the property and into the side and rear gardens. These are not overlooked and a great space for you to plan it as you want it.