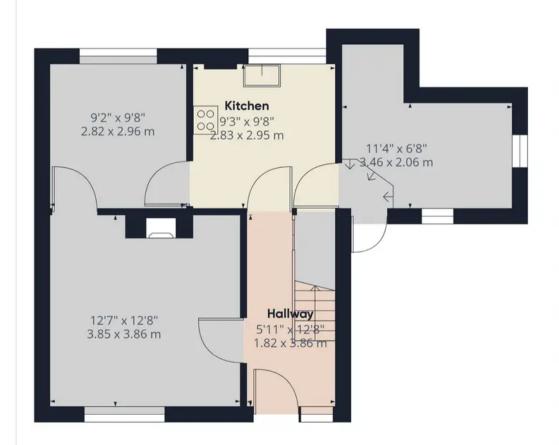

With no forward chain we think this is a wonderful family home, and once decorated to your own taste would be ready for you to enjoy.

**Ground Floor** 

Floor 1

## Approximate total area

903.62 ft<sup>2</sup> 83.95 m<sup>2</sup>

(1) Excluding balconies and terraces

While every attempt has been made to ensure accuracy, all measurements are approximate, not to scale. This floor plan is for illustrative purposes only.