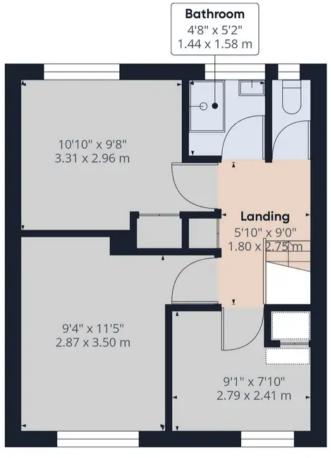

With no forward chain we think this is a wonderful family home, and once decorated to your own taste would be ready for you to enjoy.

**Ground Floor** 

Floor 1

## Approximate total area

903.62 ft<sup>2</sup> 83.95 m<sup>2</sup>

(1) Excluding balconies and terraces

While every attempt has been made to ensure accuracy, all measurements are approximate, not to scale. This floor plan is for illustrative purposes only.