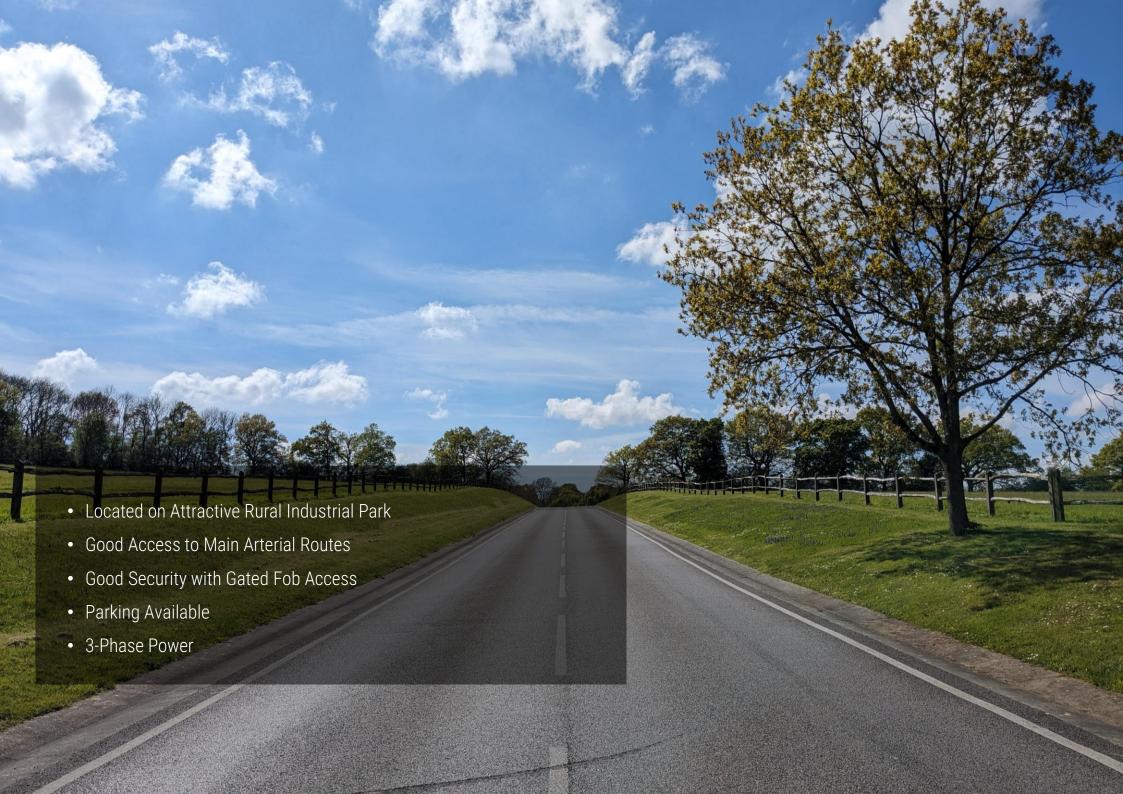

## LOCATION

Slinfold Business Park is an attractive industrial park located on Maydwell Avenue, Slinfold. It provides immediate access onto the A29 which leads to the A24 and the South coast. The M25, M23 & Gatwick Airport can all be reached within a 30-minute drive.

The unit is accessed via roller shutter doors at both ends of the property, the rear gives access to a small external yard. Parking is available immediately outside of the unit as well as the overflow car park located in the estate.