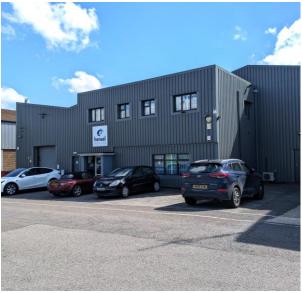

## LOCATION

Slinfold Business Park is an attractive industrial park located on Maydwell Avenue, Slinfold. It provides immediate access onto the A29 which leads to the A24 and the South coast. The M25, M23 & Gatwick Airport can all be reached within a 30-minute drive.

### **DESCRIPTION**

The accommodation provides 10,239 sq. ft. of warehouse space with eaves height ranging from 5.8m to 7.5m. There is also 3,250 sq. ft. of office space provided at both ground and 1st floors.

The unit is accessed via roller shutter doors at both ends of the property, the rear gives access to a small external yard. Parking is available immediately outside of the unit as well as the overflow car park located in the estate.