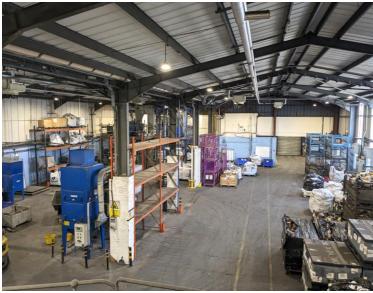

### **DESCRIPTION**

The accommodation provides 10,239 sq. ft. of warehouse space with eaves height ranging from 5.8m to 7.5m. There is also 3,250 sq. ft. of office space provided at both ground and 1st floors.

The unit is accessed via roller shutter doors at both ends of the property, the rear gives access to a small external yard. Parking is available immediately outside of the unit as well as the overflow car park located in the estate.