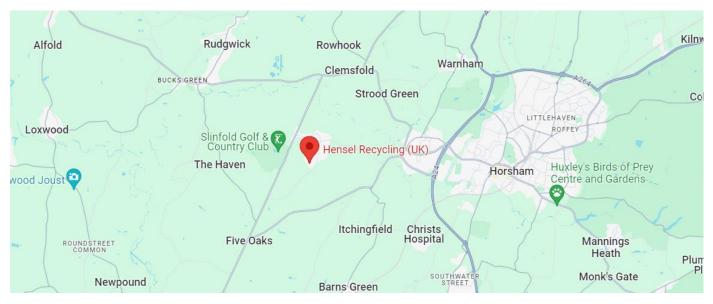

## LOCATION

Slinfold Business Park is an attractive industrial park located on Maydwell Avenue, Slinfold. It provides immediate access onto the A29 which leads to the A24 and the South coast. The M25, M23 & Gatwick Airport can all be reached within a 30-minute drive.