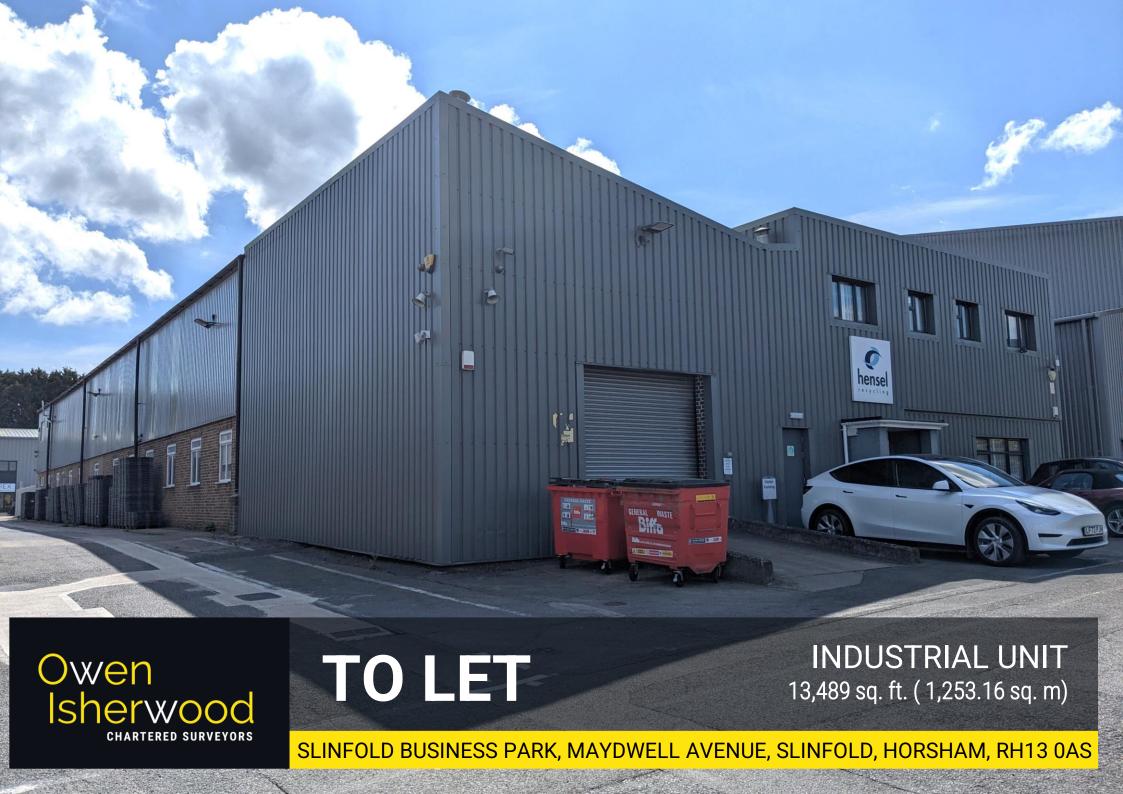

### **DESCRIPTION**

The accommodation provides 10,239 sq. ft. of warehouse space with eaves height ranging from 5.8m to 7.5m. There is also 3,250 sq. ft. of office space provided at both ground and 1st floors.

The unit is accessed via roller shutter doors at both ends of the property, the rear gives access to a small external yard. Parking is available immediately outside of the unit as well as the overflow car park located in the estate.

## **ACCOMMODATION**

| AVAILABLE | SQ FT  | SQ M     |
|-----------|--------|----------|
| Warehouse | 10,239 | 951.23   |
| Office    | 3,250  | 301.93   |
| Total     | 13,489 | 1,253.16 |