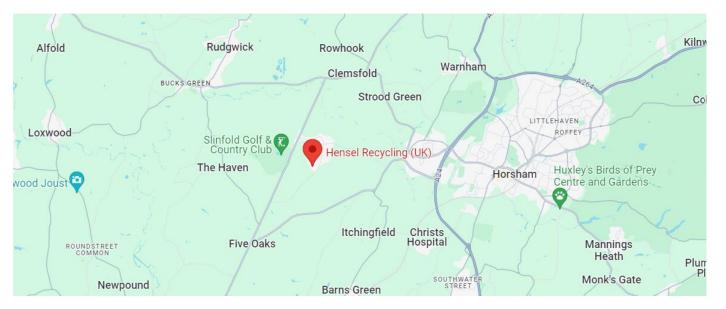

## LOCATION

Slinfold Business Park is an attractive industrial park located on Maydwell Avenue, Slinfold. It provides immediate access onto the A29 which leads to the A24 and the South coast. The M25, M23 & Gatwick Airport can all be reached within a 30-minute drive.

INDUSTRIAL UNIT 13,489 sq. ft. (1,253.16 sq. m)

hensel

Visitor Parking

- ann 1

SLINFOLD BUSINESS PARK, MAYDWELL AVENUE, SLINFOLD, HORSHAM, RH13 0AS

- Located on Attractive Rural Industrial Park
- Good Access to Main Arterial Routes
- Good Security with Gated Fob Access
- Parking Available
- 3-Phase Power