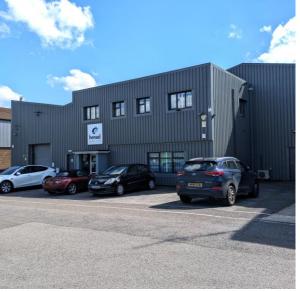

INDUSTRIAL UNIT 13,489 sq. ft. (1,253.16 sq. m)

hensel

Visitor Parking

- ann 1

SLINFOLD BUSINESS PARK, MAYDWELL AVENUE, SLINFOLD, HORSHAM, RH13 0AS

- Located on Attractive Rural Industrial Park
- Good Access to Main Arterial Routes
- Good Security with Gated Fob Access
- Parking Available
- 3-Phase Power

The unit is accessed via roller shutter doors at both ends of the property, the rear gives access to a small external yard. Parking is available immediately outside of the unit as well as the overflow car park located in the estate.