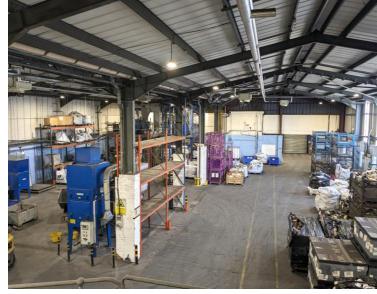

### DESCRIPTION

The accommodation provides 10,239 sq. ft. of warehouse space with eaves height ranging from 5.8m to 7.5m. There is also 3,250 sq. ft. of office space provided at both ground and  $1^{st}$  floors.

The unit is accessed via roller shutter doors at both ends of the property, the rear gives access to a small external yard. Parking is available immediately outside of the unit as well as the overflow car park located in the estate.