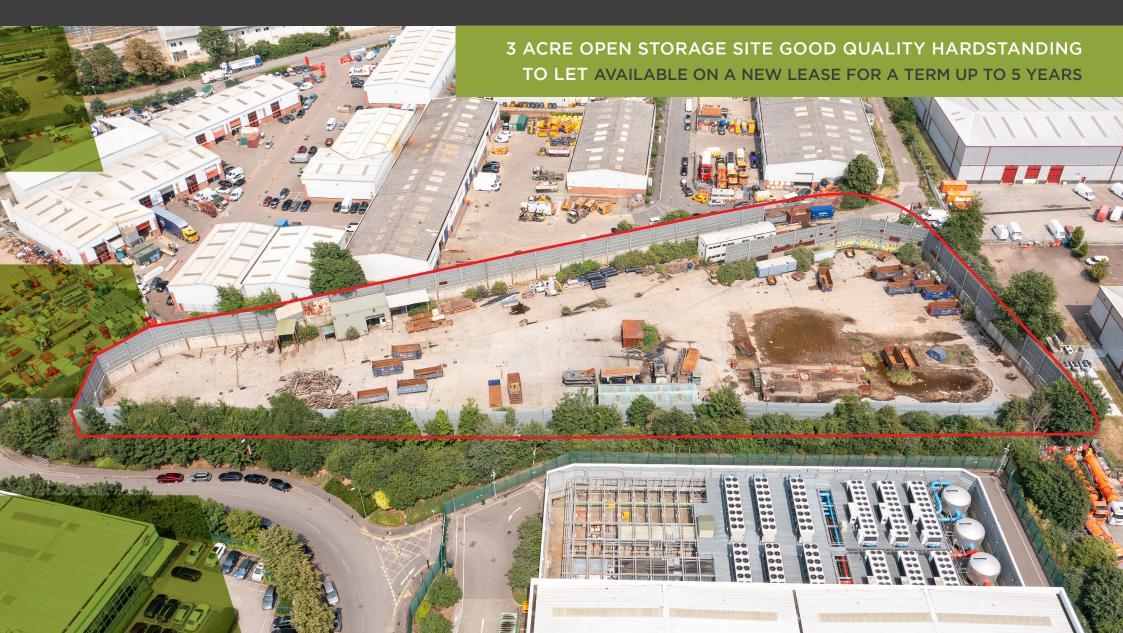

# **DESCRIPTION**

opd 🎁

A flat surfaced yard of approximately 3 acres, fully concreted, intercepted and drained. There is full noise attenuation fencing and perimeter security features.

DIGITAL REALTY