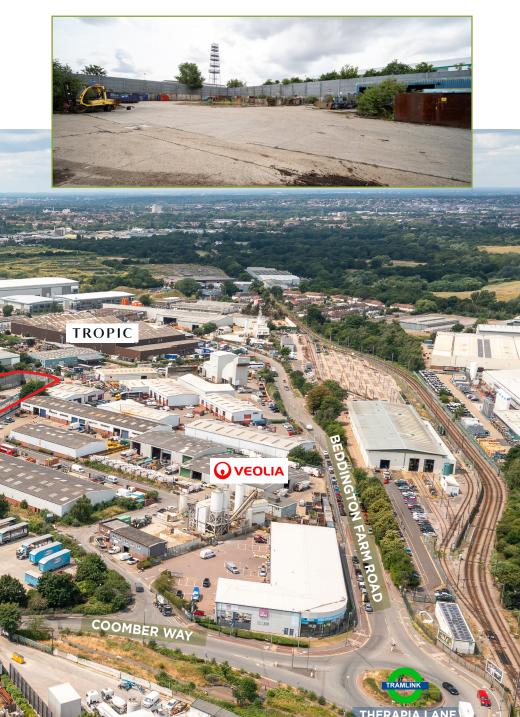

### LOCATION

The site is located on Endeavour Way, off Therapia Lane and in turn Beddington Farm Road. Access to Purley Way (A23) is approx. 1 mile to the south east via Ampere Way. The site is approximately 9 miles south of Central London and 9 miles north of the M25.

Therapia Lane Tramlink Stop is within a few minutes walking distance, providing access to Croydon and other local centres. Croydon benefits from two mainline train stations, with journey times into London Bridge and London Victoria of approx. 15 minutes, as well as connections to Gatwick and the South Coast.