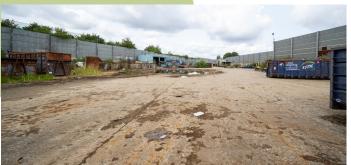

# **DESCRIPTION**

opd 🎁

A flat surfaced yard of approximately 3 acres, fully concreted, intercepted and drained. There is full noise attenuation fencing and perimeter security features.

DIGITAL REALTY