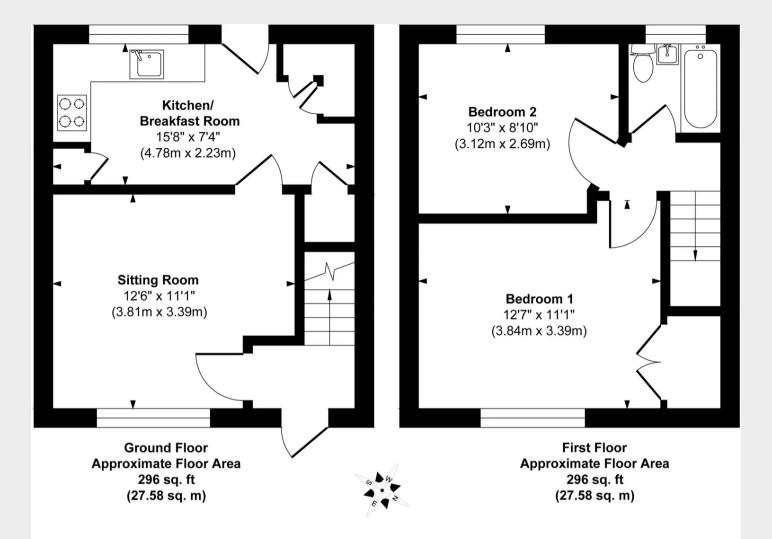

The accommodation comprises:

- Canopy front door into <u>Entrance Hall</u> stairs to first floor, high level consumer units
- <u>Sitting Room</u> fireplace, glazed display cupboard, heater and front window
- Full width <u>Kitchen / Breakfast Room</u> fitted range of units at eye and base level, worksurfaces, sink unit, space and plumbing for domestic appliances, linen cupboard, deep understairs storage cupboard, window and door to garden
- First Floor: Landing loft hatch and electric heater
- <u>2 Double Bedrooms</u>
- <u>Bathroom</u> fitted white suite, enclosed bath, low level WC, wash basin, mirror fronted medicine cabinet, part tiled walls and opaque rear window
- **Driveway Parking** for 2 vehicles and room to enlarge, if required. (Frontage: 48' x 17')
- <u>South West Facing rear Garden</u> (100' x 26') external power, water tap, shaped lawn, shed, timber fencing with side gate
- Electric heating and uPVC double glazed windows and external doors

#### Approx. Gross Internal Floor Area 592 sq. ft / 55.16 sq. m Illustration for identification purpose only, measurements approximate and not to scale, unauthorized reproduction is prohibited.