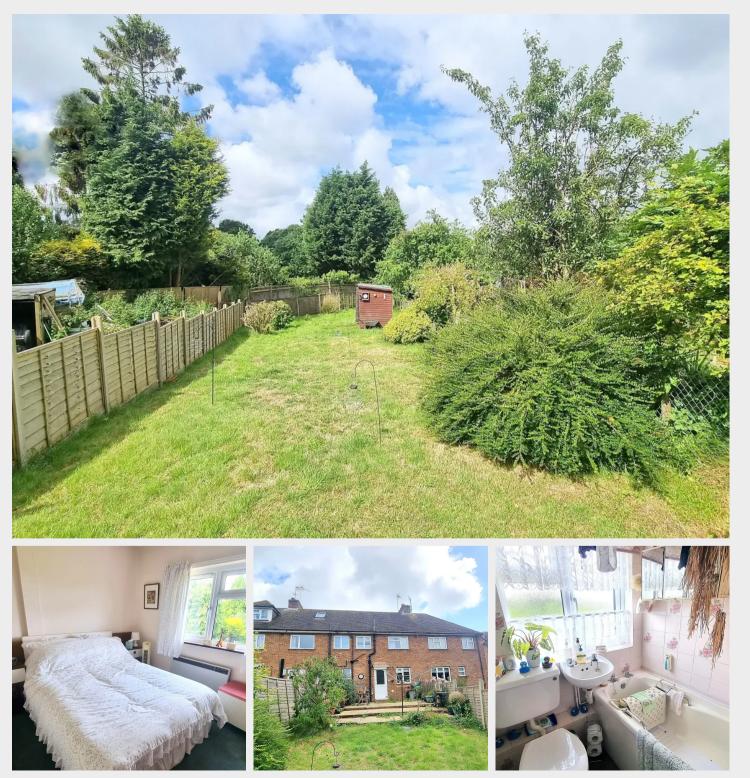

The accommodation comprises:

- Canopy front door into <u>Entrance Hall</u> stairs to first floor, high level consumer units
- <u>Sitting Room</u> fireplace, glazed display cupboard, heater and front window
- Full width <u>Kitchen / Breakfast Room</u> fitted range of units at eye and base level, worksurfaces, sink unit, space and plumbing for domestic appliances, linen cupboard, deep understairs storage cupboard, window and door to garden
- First Floor: Landing loft hatch and electric heater
- <u>2 Double Bedrooms</u>
- <u>Bathroom</u> fitted white suite, enclosed bath, low level WC, wash basin, mirror fronted medicine cabinet, part tiled walls and opaque rear window
- **Driveway Parking** for 2 vehicles and room to enlarge, if required. (Frontage: 48' x 17')
- <u>South West Facing rear Garden</u> (100' x 26') external power, water tap, shaped lawn, shed, timber fencing with side gate
- Electric heating and uPVC double glazed windows and external doors