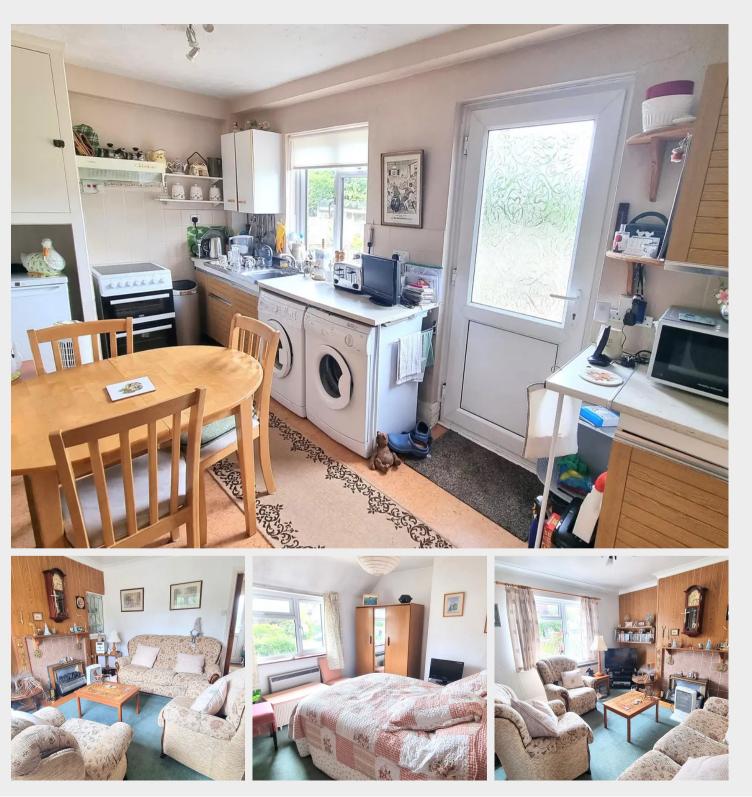

The accommodation comprises:

- Canopy front door into <u>Entrance Hall</u> stairs to first floor, high level consumer units
- <u>Sitting Room</u> fireplace, glazed display cupboard, heater and front window
- Full width <u>Kitchen / Breakfast Room</u> fitted range of units at eye and base level, worksurfaces, sink unit, space and plumbing for domestic appliances, linen cupboard, deep understairs storage cupboard, window and door to garden
- First Floor: Landing loft hatch and electric heater
- <u>2 Double Bedrooms</u>
- <u>Bathroom</u> fitted white suite, enclosed bath, low level WC, wash basin, mirror fronted medicine cabinet, part tiled walls and opaque rear window
- **Driveway Parking** for 2 vehicles and room to enlarge, if required. (Frontage: 48' x 17')
- <u>South West Facing rear Garden</u> (100' x 26') external power, water tap, shaped lawn, shed, timber fencing with side gate
- Electric heating and uPVC double glazed windows and external doors