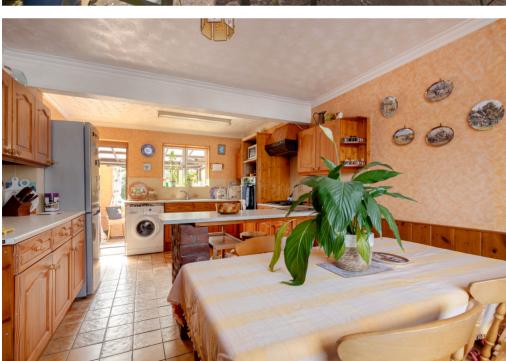

The accommodation comprises of an entrance hall with stairs leading to the first floor, the hallway leads to the kitchen breakfast room with bay window facing the front and a door leading out to a conservatory to the rear. The lounge features a fireplace and French doors leading out to the rear garden.