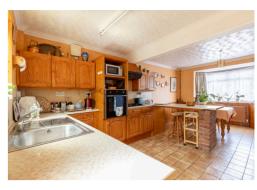

The accommodation comprises of an entrance hall with stairs leading to the first floor, the hallway leads to the kitchen breakfast room with bay window facing the front and a door leading out to a conservatory to the rear. The lounge features a fireplace and French doors leading out to the rear garden.