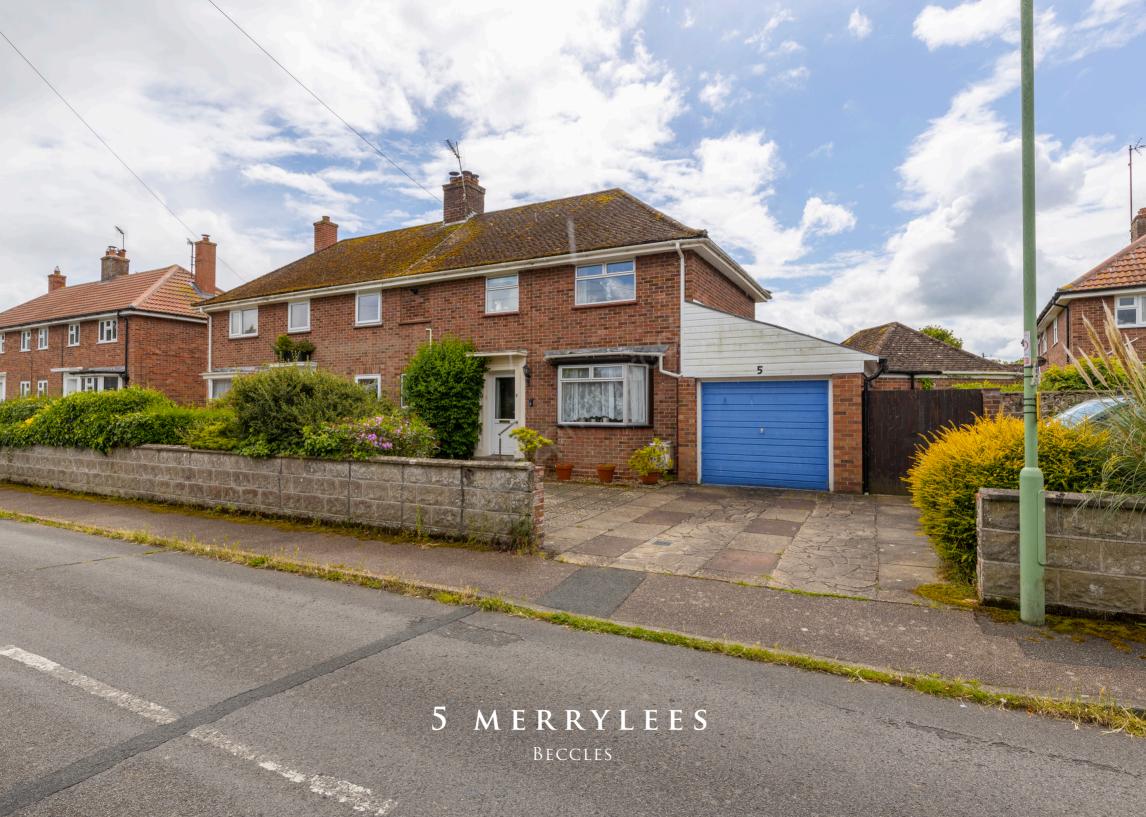

# Three bedroom semi-detached property located in a popular location, close to the market town of Beccles. NO ONWARD CHAIN!

The property benefits from a good size plot with off road parking for three cars.

The first floor has three double bedrooms and a shower room off the landing.

The generous plot is approached via a driveway leading to a garage. The garage leads through to a workshop and toilet with a door leading back into the conservatory. The established low maintenance rear gardens consist of shrub borders and paving leading to a rear section with shed.