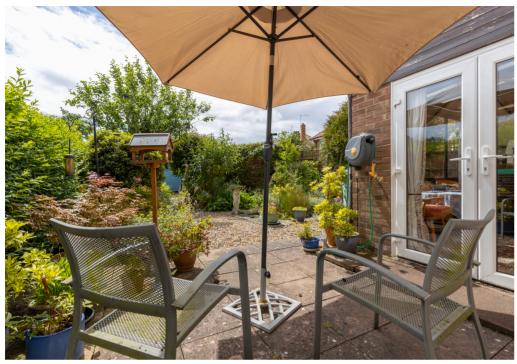

The accommodation comprises of an entrance hall with stairs leading to the first floor, the hallway leads to the kitchen breakfast room with bay window facing the front and a door leading out to a conservatory to the rear. The lounge features a fireplace and French doors leading out to the rear garden.

The first floor has three double bedrooms and a shower room off the landing.

The generous plot is approached via a driveway leading to a garage. The garage leads through to a workshop and toilet with a door leading back into the conservatory. The established low maintenance rear gardens consist of shrub borders and paving leading to a rear section with shed.