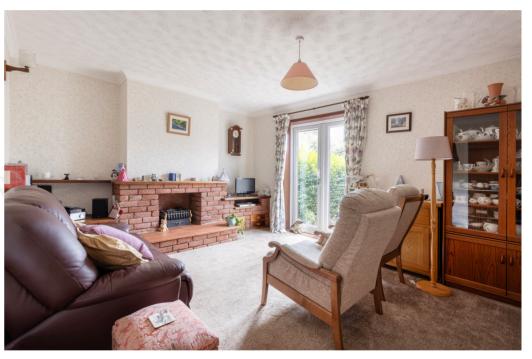

The accommodation comprises of an entrance hall with stairs leading to the first floor, the hallway leads to the kitchen breakfast room with bay window facing the front and a door leading out to a conservatory to the rear. The lounge features a fireplace and French doors leading out to the rear garden.