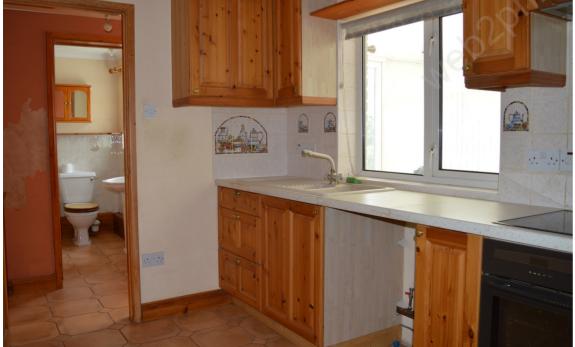

The kitchen is located beyond the dining room and looks into a conservatory which has been added to the rear of the property which provides access to the rear gardens. From here there are excellent views over the generous garden to the fields beyond. A rear hall connects the two rooms together and also leads to a ground floor bathroom. On the first floor are two bedrooms, one of which has a shower cubicle in the corner of the room.