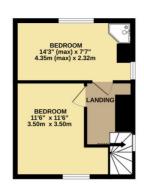

The kitchen is located beyond the dining room and looks into a conservatory which has been added to the rear of the property which provides access to the rear gardens. From here there are excellent views over the generous garden to the fields beyond. A rear hall connects the two rooms together and also leads to a ground floor bathroom. On the first floor are two bedrooms, one of which has a shower cubicle in the corner of the room.

## **LOCAL AUTHORITY**

South Norfolk Council. Council Tax Band - B

FEATURE TEXT HERE GROUND FLOOR 522 sq ft (48 5 sq m ) approx 1ST FLOOR 259 sq.ft. (24.1 sq.m.) approx.

TOTAL FLOOR AREA: 781 sq.ft. (72.6 sq. m.) approx.

What every stitengt has been made to ensure the accuracy of the floorplan constande here, measurement of does, windows, come and any other items are approximate and no responsibility is staten for any error, omission or miss-statement. This plan is for illustrative proposes only and should be used as such by any prospective purchase. The services, systems and appliances shown have not been tested and no guarante as to their depositability of efficiency can be given.