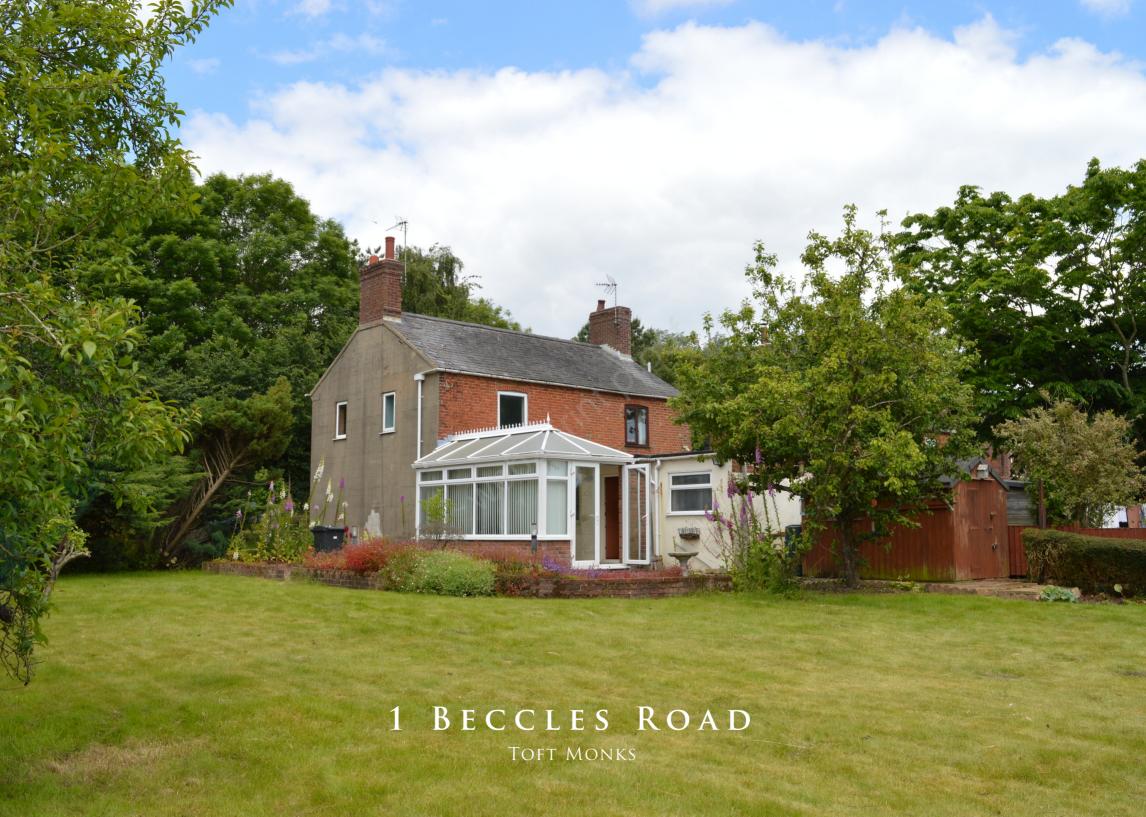

# This two bedroom semi-detached house offers buyers an exciting renovation opportunity.

This two bedroom semi-detached house dating back to 1860 conveniently located with good access roads to Beccles and Norwich this property is set back from the road with an enclosed front garden and generous parking area to the side. Entering from the front brings you into the sitting room with stairs rising to the first floor and feature fireplace. From here access is gained to an inner dining room, again having a feature fireplace with built in storage.

Outside, the property sits on a generous plot with parking for several vehicles. The gardens are established planted with many mature shrubs and trees