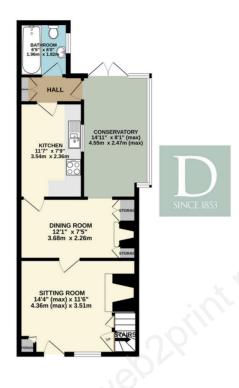

# This two bedroom semi-detached house offers buyers an exciting renovation opportunity.

This two bedroom semi-detached house dating back to 1860 conveniently located with good access roads to Beccles and Norwich this property is set back from the road with an enclosed front garden and generous parking area to the side. Entering from the front brings you into the sitting room with stairs rising to the first floor and feature fireplace. From here access is gained to an inner dining room, again having a feature fireplace with built in storage.

The kitchen is located beyond the dining room and looks into a conservatory which has been added to the rear of the property which provides access to the rear gardens. From here there are excellent views over the generous garden to the fields beyond. A rear hall connects the two rooms together and also leads to a ground floor bathroom. On the first floor are two bedrooms, one of which has a shower cubicle in the corner of the room.

## **LOCAL AUTHORITY**

South Norfolk Council. Council Tax Band - B

FEATURE TEXT HERE GROUND FLOOR 522 sq ft (48 5 sq m ) approx 1ST FLOOR 259 sq.ft. (24.1 sq.m.) approx.

TOTAL FLOOR AREA: 781 sq.ft. (72.6 sq. m.) approx.

What every stitengt has been made to ensure the accuracy of the floorplan constande here, measurement of does, windows, come and any other items are approximate and no responsibility is staten for any error, omission or miss-statement. This plan is for illustrative proposes only and should be used as such by any prospective purchase. The services, systems and appliances shown have not been tested and no guarante as to their depositability of efficiency can be given.