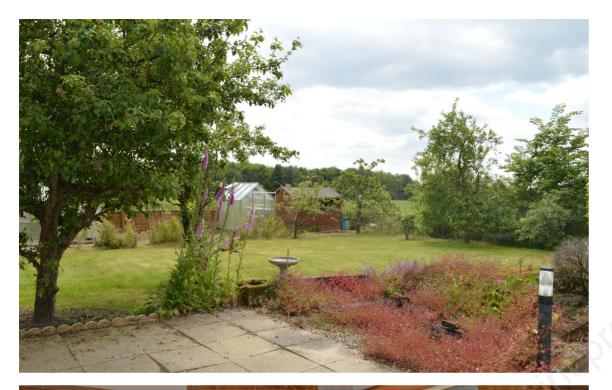

The kitchen is located beyond the dining room and looks into a conservatory which has been added to the rear of the property which provides access to the rear gardens. From here there are excellent views over the generous garden to the fields beyond. A rear hall connects the two rooms together and also leads to a ground floor bathroom. On the first floor are two bedrooms, one of which has a shower cubicle in the corner of the room.

Outside, the property sits on a generous plot with parking for several vehicles. The gardens are established planted with many mature shrubs and trees