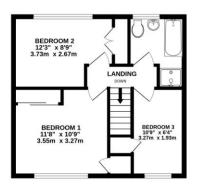

I am thrilled to present to you a delightful three-bedroom semidetached family home that has just hit the market in the charming neighbourhood of Eastcote.

This property has lovely light-filled interiors and a layout that includes a spacious entrance hallway, a through lounge, which leads to a modern kitchen with integrated appliances. The French-doors from the lounge open to well-appointed conservatory, with access to the beautifully maintained rear garden, perfect for those serene afternoons. The large rear garden features a veranda and turfed lawn. It is an oasis of peace. It also benefits from the garage which has electrics. The front of the house features a large driveway with apply parking spaces. Upstairs, the home offers two double bedrooms, a single bedroom all with fitted cupboards, a contemporary modern bathroom, all designed with comfort and style in mind.

GUTBLENG GROUND FLOOR STFLOOR STFLOOR

Whilst every attempt has been made to ensure the accuracy of the floorplan contained here, measurements of doors, windows, rooms and any other items are approximate and no responsibility is taken for any enror, omission or mis-statement. This plan is for illustrative purposes only and should be used as such by any prospective purchaser. The services, systems and appliances shown have not been tested and no guarantee as to their operability or efficiency can be given.