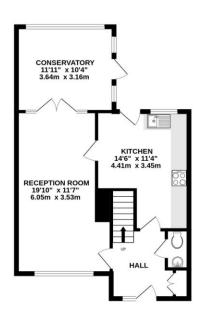

I am thrilled to present to you a delightful three-bedroom semidetached family home that has just hit the market in the charming neighbourhood of Eastcote.

This property has lovely light-filled interiors and a layout that includes a spacious entrance hallway, a through lounge, which leads to a modern kitchen with integrated appliances. The French-doors from the lounge open to well-appointed conservatory, with access to the beautifully maintained rear garden, perfect for those serene afternoons. The large rear garden features a veranda and turfed lawn. It is an oasis of peace. It also benefits from the garage which has electrics. The front of the house features a large driveway with apply parking spaces. Upstairs, the home offers two double bedrooms, a single bedroom all with fitted cupboards, a contemporary modern bathroom, all designed with comfort and style in mind.

GUTBLENG GROUND FLOOR STFLOOR STFLOOR

Whilst every attempt has been made to ensure the accuracy of the floorplan contained here, measurements of doors, windows, rooms and any other items are approximate and no responsibility is taken for any enror, omission or mis-statement. This plan is for illustrative purposes only and should be used as such by any prospective purchaser. The services, systems and appliances shown have not been tested and no guarantee as to their operability or efficiency can be given.