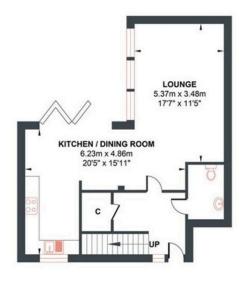

As you step inside, you're greeted by a welcoming ground floor hallway with a convenient storage cupboard and a generously sized cloakroom. The 'L' shaped spacious lounge and dining area is flooded with natural light, thanks to the abundance of windows. The recessed kitchen area is complemented by built-in appliances, providing a perfect space for cooking, dining entertaining or just relaxing with the family or friends.

**ROOF TERRACE** BEDROOM 4.87m x 2.73m 15'11" x 8'11"

BEDROOM BEDROOM 4.88m x 3.29m 16'0" x 10'9"

**GROUND FLOOR** 

Approximate Floor Area 535.93 sq ft (49.79 sq m)

FIRST FLOOR

Approximate Floor Area 404.40 sq ft (37.57 sq m)