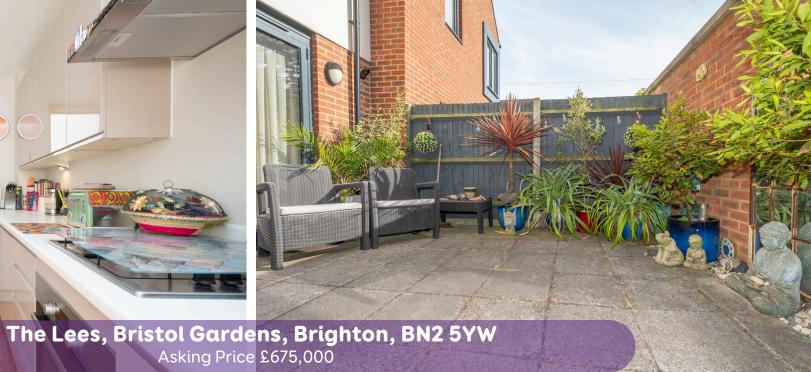

As you step inside, you're greeted by a welcoming ground floor hallway with a convenient storage cupboard and a generously sized cloakroom. The 'L' shaped spacious lounge and dining area is flooded with natural light, thanks to the abundance of windows. The recessed kitchen area is complemented by built-in appliances, providing a perfect space for cooking, dining entertaining or just relaxing with the family or friends.

A lovely feature of this property is its outdoor spaces. The west-facing patio garden, accessible from the lounge/dining area, offers a relaxing spot for al-fresco dining or simply unwinding after a long day. The west-facing roof terrace, accessed from the main bedroom, provides a sanctuary where you can soak up the sun or enjoy the leafy views of the surrounding area.