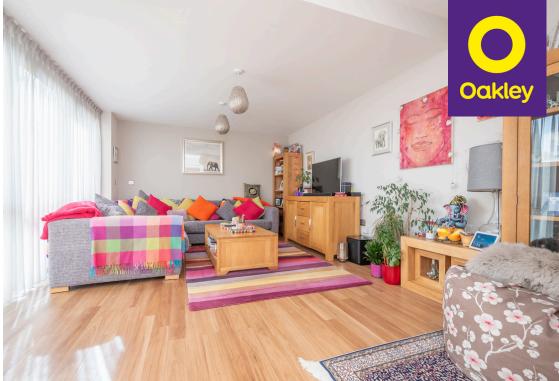

As you step inside, you're greeted by a welcoming ground floor hallway with a convenient storage cupboard and a generously sized cloakroom. The 'L' shaped spacious lounge and dining area is flooded with natural light, thanks to the abundance of windows. The recessed kitchen area is complemented by built-in appliances, providing a perfect space for cooking, dining entertaining or just relaxing with the family or friends.