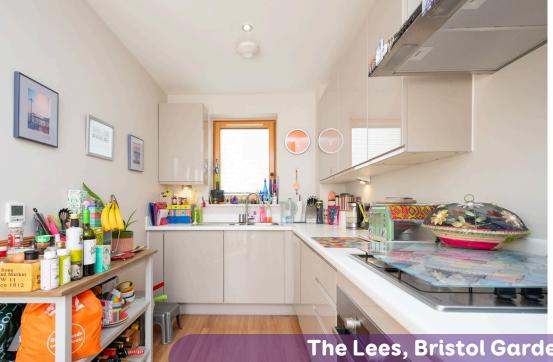

As you step inside, you're greeted by a welcoming ground floor hallway with a convenient storage cupboard and a generously sized cloakroom. The 'L' shaped spacious lounge and dining area is flooded with natural light, thanks to the abundance of windows. The recessed kitchen area is complemented by built-in appliances, providing a perfect space for cooking, dining entertaining or just relaxing with the family or friends.