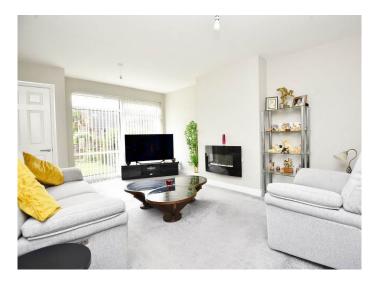

The property has the advantage of driveway parking and generous gardens to the rear. Offered for sale with no onward chain.

The accommodation briefly comprises -

Modern kitchen with integrated appliances, spacious lounge with electric flame-effect fire, fully tiled bathroom with bath and overhead shower, two good-sized double bedrooms and a conservatory leading to the rear garden. The property benefits from gas central heating, double glazing and a fully boarded loft area with storage cupboards perfect for extension and renovation, subject to the usual consents.