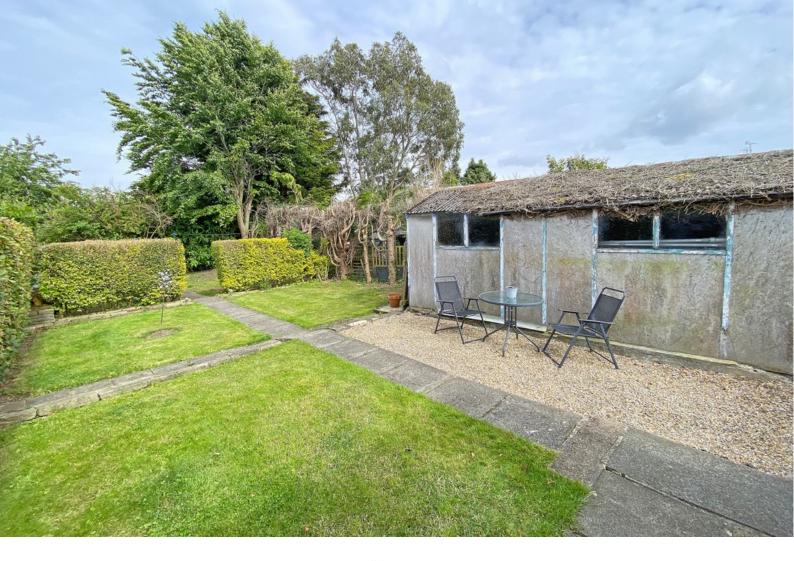

The property has the advantage of driveway parking and generous gardens to the rear. Offered for sale with no onward chain.

The accommodation briefly comprises -

Modern kitchen with integrated appliances, spacious lounge with electric flame-effect fire, fully tiled bathroom with bath and overhead shower, two good-sized double bedrooms and a conservatory leading to the rear garden. The property benefits from gas central heating, double glazing and a fully boarded loft area with storage cupboards perfect for extension and renovation, subject to the usual consents.

#### **OUTSIDE**

Externally, there are gardens to the front and rear with driveway parking for two cars and a garage.

Tenure - Freehold

**Council Tax Band - C** 

Total Area: 68.2 m² ... 734 ft²

All measurements are approximate and for display purposes only.