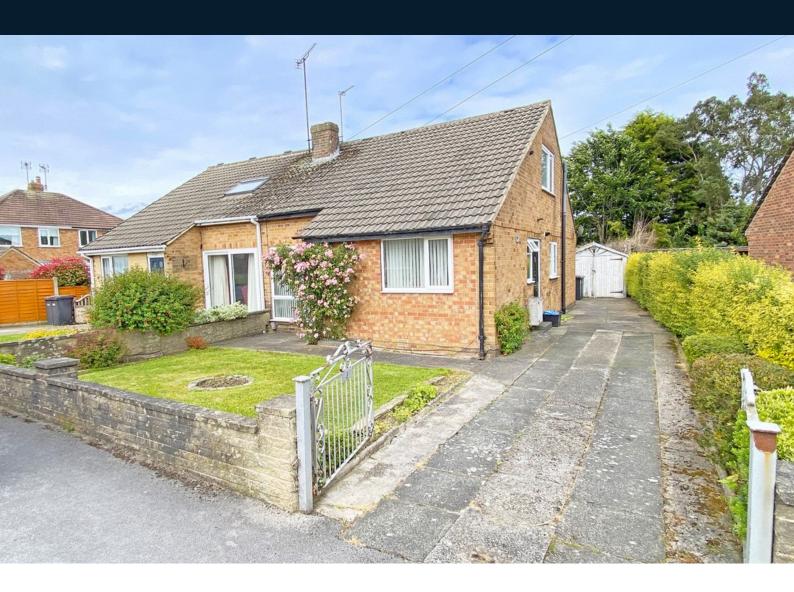

# 3 Poplar Crescent, Harrogate, North Yorkshire, HG1 4PP

A modern two-bedroom semi-detached bungalow is situated in the popular residential area of Bilton on the outskirts of Harrogate centre, yet still within easy reach of a wide range of amenities and transport routes.

The property has the advantage of driveway parking and generous gardens to the rear. Offered for sale with no onward chain.

The accommodation briefly comprises -

Modern kitchen with integrated appliances, spacious lounge with electric flame-effect fire, fully tiled bathroom with bath and overhead shower, two good-sized double bedrooms and a conservatory leading to the rear garden. The property benefits from gas central heating, double glazing and a fully boarded loft area with storage cupboards perfect for extension and renovation, subject to the usual consents.

#### **OUTSIDE**

Externally, there are gardens to the front and rear with driveway parking for two cars and a garage.

Tenure - Freehold

**Council Tax Band - C** 

Total Area: 68.2 m² ... 734 ft²

All measurements are approximate and for display purposes only.