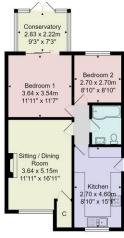

#### **OUTSIDE**

Externally, there are gardens to the front and rear with driveway parking for two cars and a garage.

Tenure - Freehold

**Council Tax Band - C** 

Total Area: 68.2 m² ... 734 ft²

All measurements are approximate and for display purposes only.

No liability is accepted by either the agency or Box Property Solutions Ltd as to the exact measurements of the rooms.

Box Property Solutions Ltd retains the copyright on this plan and allows agents to use it with agreed permission.