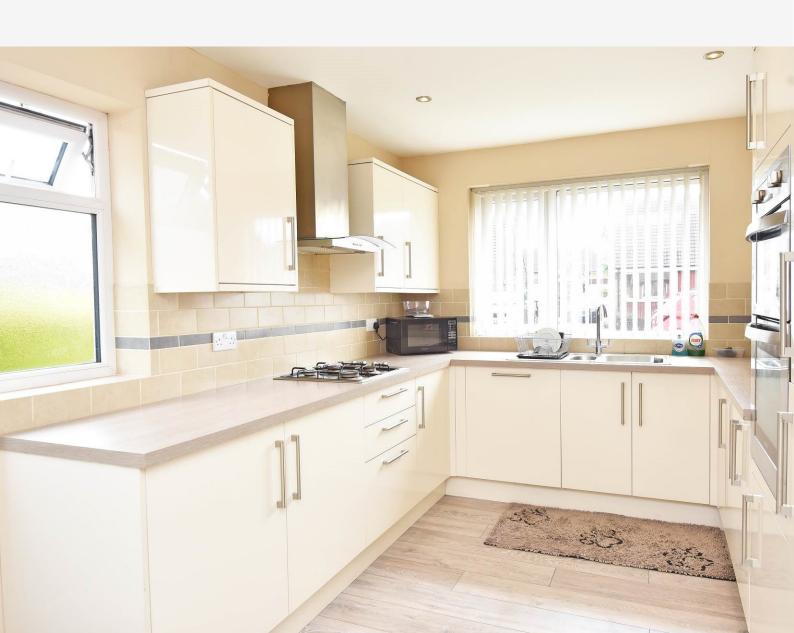

The property has the advantage of driveway parking and generous gardens to the rear. Offered for sale with no onward chain.

The accommodation briefly comprises -

Modern kitchen with integrated appliances, spacious lounge with electric flame-effect fire, fully tiled bathroom with bath and overhead shower, two good-sized double bedrooms and a conservatory leading to the rear garden. The property benefits from gas central heating, double glazing and a fully boarded loft area with storage cupboards perfect for extension and renovation, subject to the usual consents.