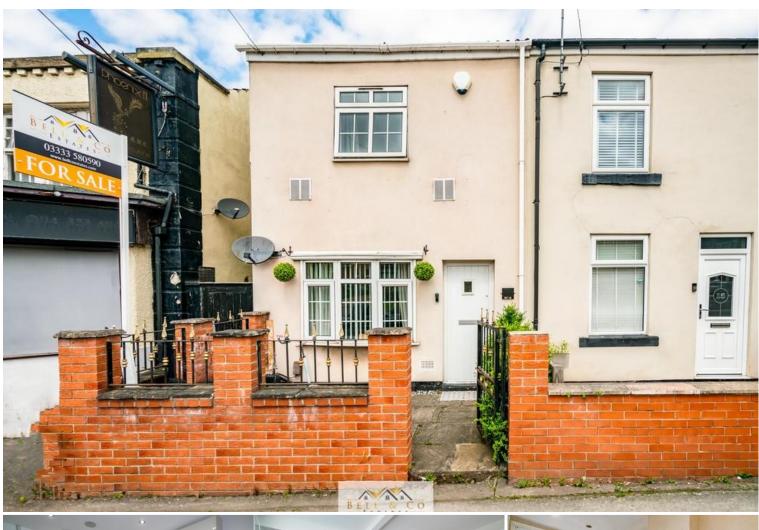

## 13 Worksop Road | Swallownest | S26 4WA

£120,000

Bell & Co Estates are pleased to present this beautiful MODERN Two Bedroom End Terraced Home in Swallownest. Perfect for the FIRST TIME BUYER or INVESTOR. In brief the property is set Over THREE FLOORS, this modern home in brief comprises of a spacious front facing Lounge, Dining Room with Juliet Balcony, lower ground floor Modern Kitchen with breakfast area, integrated appliances and plenty of cupboard and worktop space, MODERN fitted bathroom with wash basin and WC. Two DOUBLE first floor bedrooms. To the front of the property there is a forecourt and to the rear, a garden with a Patio and artificial Grassed area. A perfect SPACIOUS property that won't be on the market for long! Call us NOW to arrange a viewing!

- Two Bedroom End
  Terraced
- Perfect First Time Buyers Home!
- Spacious Throughout
- Set Over Three Floors
- Lounge

BASEMENT 251 sq.ft. (23.3 sq.m.) approx.

GROUND FLOOR 267 sq.ft. (24.8 sq.m.) approx.