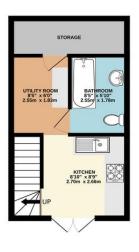

- Two Bedroom End
  Terraced
- Perfect First Time Buyers Home!
- Spacious Throughout
- Set Over Three Floors
- Lounge

BASEMENT 251 sq.ft. (23.3 sq.m.) approx.

GROUND FLOOR 267 sq.ft. (24.8 sq.m.) approx.

1ST FLOOR 260 sq.ft. (24.2 sq.m.) approx.

TOTAL FLOOR AREA: 778 sq.ft. (72.3 sq.m.) approx. every attempt has been made to ensure the accuracy of the floorplan contained here, rs, windows, rooms and any other items are approximate and no responsibility is taken sion or mis-statement. This plan is for illustrative purposes only and should be used as

wrinss every attempt has been made to ensure the accuracy or the morphat comaned nete, measurements of doors, windows, rooms and any other tiems are approximate and no responsibility is taken for any error, omission or mis-statement. This plan is for illustrative purposes only and should be used as such by any prospective purchaser. The services, systems and appliances shown have not been tested and no guarantee as to their operability or efficiency can be given.