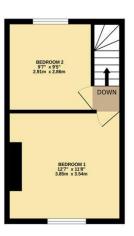

- Two Bedroom End
  Terraced
- Perfect First Time Buyers Home!
- Spacious Throughout
- Set Over Three Floors
- Lounge

BASEMENT 251 sq.ft. (23.3 sq.m.) approx.

GROUND FLOOR 267 sq.ft. (24.8 sq.m.) approx.

1ST FLOOR 260 sq.ft. (24.2 sq.m.) approx.

TOTAL FLOOR AREA: 778 sq.ft. (72.3 sq.m.) approx. every attempt has been made to ensure the accuracy of the floorplan contained here, rs, windows, rooms and any other items are approximate and no responsibility is taken sion or mis-statement. This plan is for illustrative purposes only and should be used as

wrinss every attempt has been made to ensure the accuracy or the morphat comaned nete, measurements of doors, windows, rooms and any other tiems are approximate and no responsibility is taken for any error, omission or mis-statement. This plan is for illustrative purposes only and should be used as such by any prospective purchaser. The services, systems and appliances shown have not been tested and no guarantee as to their operability or efficiency can be given.