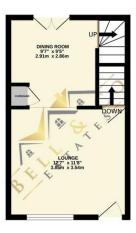

- Two Bedroom End
  Terraced
- Perfect First Time Buyers Home!
- Spacious Throughout
- Set Over Three Floors
- Lounge

BASEMENT 251 sq.ft. (23.3 sq.m.) approx.

GROUND FLOOR 267 sq.ft. (24.8 sq.m.) approx.

1ST FLOOR 260 sq.ft. (24.2 sq.m.) approx.

TOTAL FLOOR AREA: 778 sq.ft. (72.3 sq.m.) approx. every attempt has been made to ensure the accuracy of the floorplan contained here, rs, windows, rooms and any other items are approximate and no responsibility is taken sion or mis-statement. This plan is for illustrative purposes only and should be used as

wrinss every attempt has been made to ensure the accuracy or the morphat comaned nete, measurements of doors, windows, rooms and any other tiems are approximate and no responsibility is taken for any error, omission or mis-statement. This plan is for illustrative purposes only and should be used as such by any prospective purchaser. The services, systems and appliances shown have not been tested and no guarantee as to their operability or efficiency can be given.