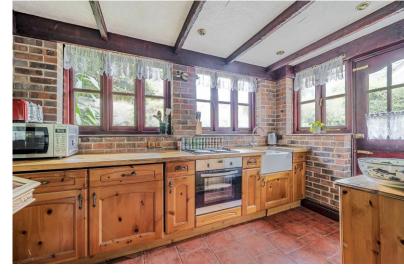

# in a nutshell...

- Loft conversion
- 4 Bedrooms
- Living Room
- Kitchen Dining Room
- Ground Floor Bathroom
- Front & Gardens
- On Street Parking
- In need of refurbishment/modernisation
- Great location!

The A380 bypass and Newton Abbot Town are also close by with Rail Station, shops, schools, amenities and more.

Set back from the road on an elevated plot, the property has a front Garden with steps leading up to the front door and Entrance... The Ground Floor gives a spacious dual aspect Living Room, a Kitchen Dining Room, Bathroom and 2 Bedrooms. The top floor, converted some 20+ years ago gives a further 2 Bedrooms, with some limited head height.