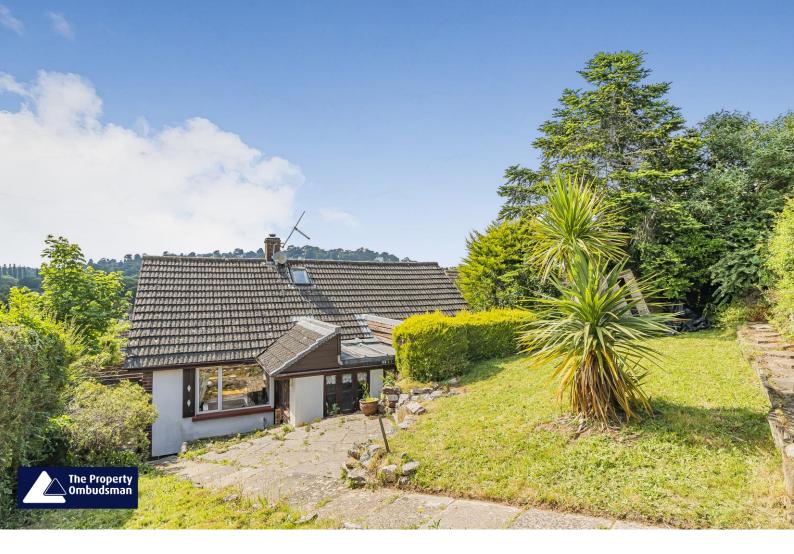

1960's style Detached Bungalow

The A380 bypass and Newton Abbot Town are also close by with Rail Station, shops, schools, amenities and more.

Set back from the road on an elevated plot, the property has a front Garden with steps leading up to the front door and Entrance... The Ground Floor gives a spacious dual aspect Living Room, a Kitchen Dining Room, Bathroom and 2 Bedrooms. The top floor, converted some 20+ years ago gives a further 2 Bedrooms, with some limited head height.

To the rear a good size rear Garden offers plenty of space, with pleasant views and a lawn Garden.

Gas central heating and main services.

Tenure: Freehold Council Tax Band D