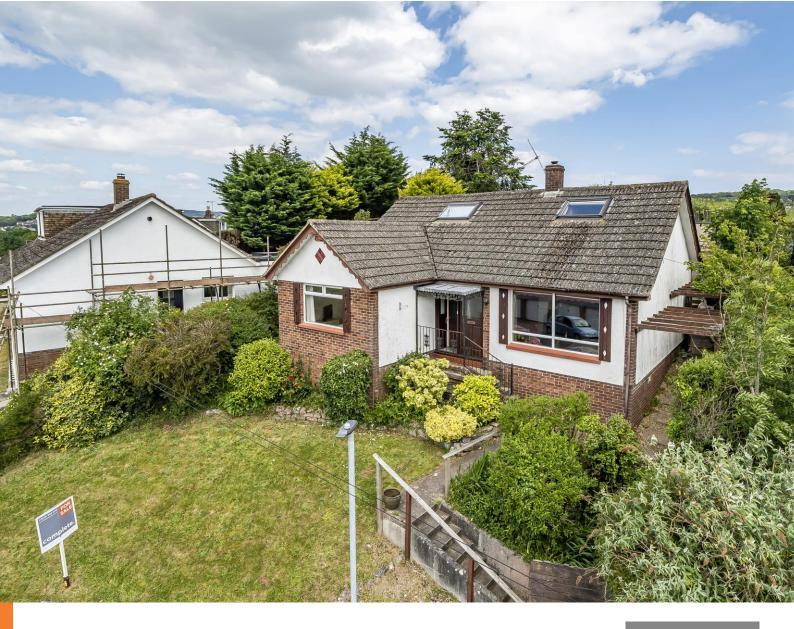

1960's style Detached Bungalow

## the details...

CHECK OUT this Detached HOME, located just a short distance from Decoy Country Park & lake.

"Decoy Country Park, A Green Flag award winning country park and local nature reserve on the edge of Newton Abbot, provides an opportunity to enjoy formal playing fields and a large children's play area with a water play feature. Other popular amenities include a lake supporting water sports activities and a deciduous woodland with a trim trail incorporated into it."

The A380 bypass and Newton Abbot Town are also close by with Rail Station, shops, schools, amenities and more.

Set back from the road on an elevated plot, the property has a front Garden with steps leading up to the front door and Entrance... The Ground Floor gives a spacious dual aspect Living Room, a Kitchen Dining Room, Bathroom and 2 Bedrooms. The top floor, converted some 20+ years ago gives a further 2 Bedrooms, with some limited head height.

To the rear a good size rear Garden offers plenty of space, with pleasant views and a lawn Garden.

Gas central heating and main services.

Tenure: Freehold Council Tax Band D