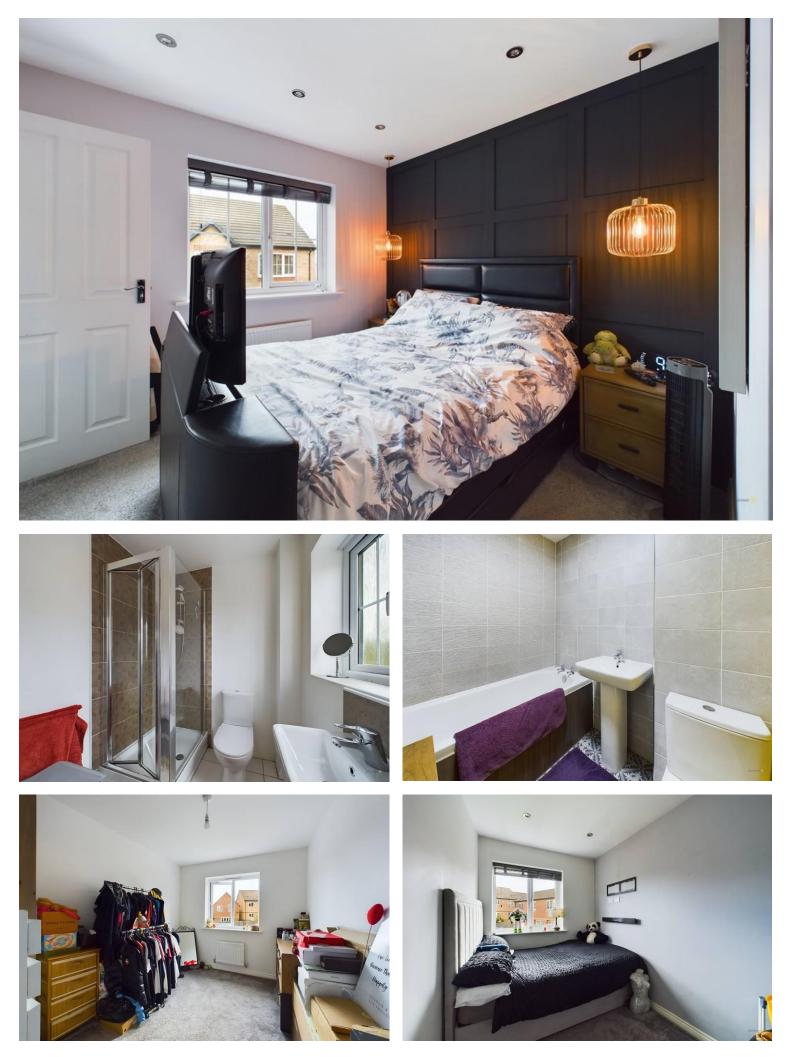

Offers Over £225,000

Briefly comprising an entrance hallway, modem fitted kitchen with integrated appliance, downstairs WC, and a spacious living room with patio doors leading to reargarden.

To the first-floor landing, this home offers three generous sized bedrooms, with ensuite to master and separate family bathroom.