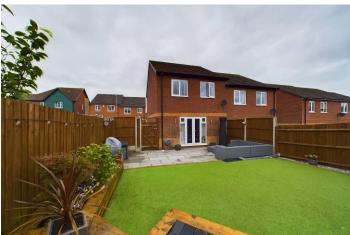

To the front, this property boasts some real kerb appeal, with a small yet charming garden to front and space for two cars to the side of the property.

The current sellers have done a fantastic job in landscaping the rear garden. As you enter the garden from the patio doors, there is a section of Indian slabstone paving which is then followed on by artificial lawn. To the back of the garden there is a decked area for seating, perfect for entertaining.