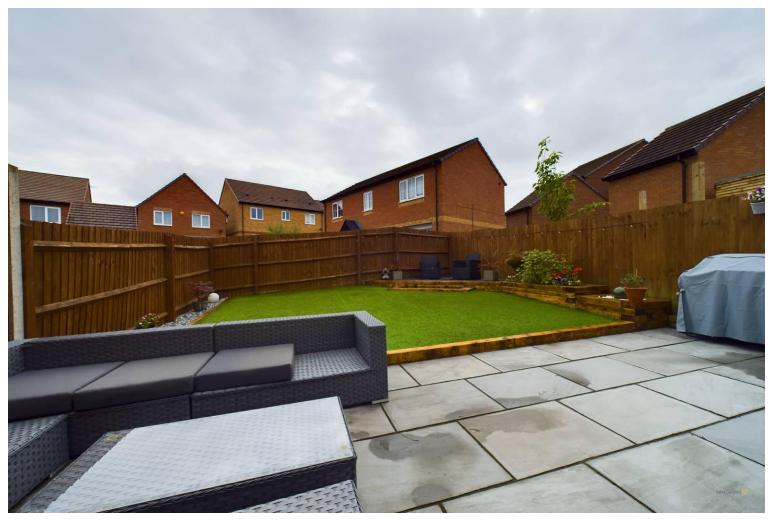

To the front, this property boasts some real kerb appeal, with a small yet charming garden to front and space for two cars to the side of the property.

The current sellers have done a fantastic job in landscaping the rear garden. As you enter the garden from the patio doors, there is a section of Indian slabstone paving which is then followed on by artificial lawn. To the back of the garden there is a decked area for seating, perfect for entertaining.