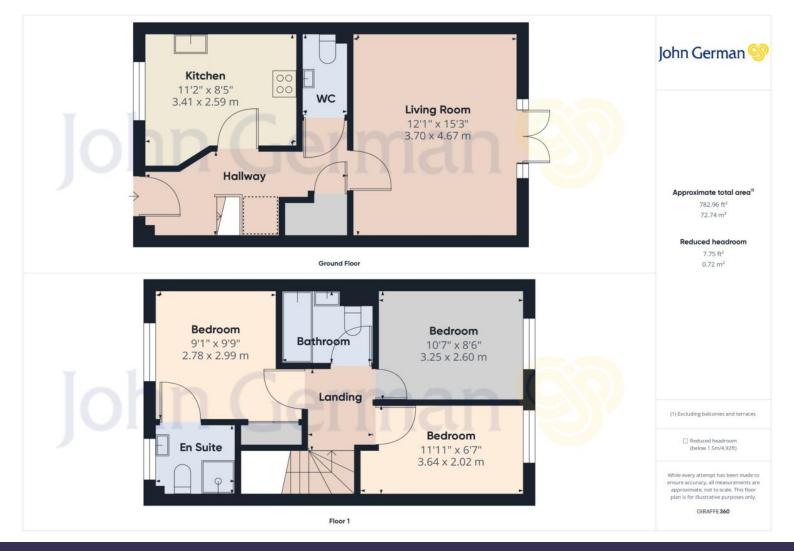

Offers Over £225,000

Briefly comprising an entrance hallway, modem fitted kitchen with integrated appliance, downstairs WC, and a spacious living room with patio doors leading to reargarden.

To the first-floor landing, this home offers three generous sized bedrooms, with ensuite to master and separate family bathroom.