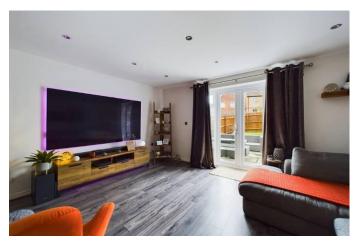

Offers Over £225,000

Briefly comprising an entrance hallway, modem fitted kitchen with integrated appliance, downstairs WC, and a spacious living room with patio doors leading to reargarden.

To the first-floor landing, this home offers three generous sized bedrooms, with ensuite to master and separate family bathroom.

To the front, this property boasts some real kerb appeal, with a small yet charming garden to front and space for two cars to the side of the property.

The current sellers have done a fantastic job in landscaping the rear garden. As you enter the garden from the patio doors, there is a section of Indian slabstone paving which is then followed on by artificial lawn. To the back of the garden there is a decked area for seating, perfect for entertaining.