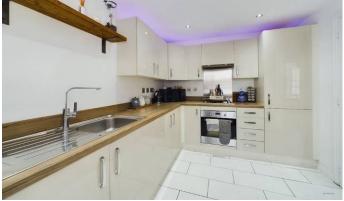

Offers Over £225,000

Briefly comprising an entrance hallway, modem fitted kitchen with integrated appliance, downstairs WC, and a spacious living room with patio doors leading to reargarden.

To the first-floor landing, this home offers three generous sized bedrooms, with ensuite to master and separate family bathroom.