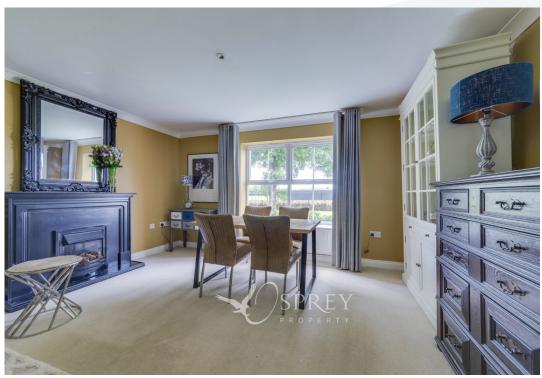

Moving to the first floor, the property enjoys a spacious and beautifully designed living/dining room with a window that bathe the room in natural light and a charming feature fireplace that creates a cosy ambiance.