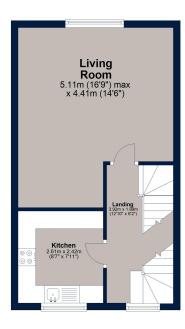

Moving to the first floor, the property enjoys a spacious and beautifully designed living/dining room with a window that bathe the room in natural light and a charming feature fireplace that creates a cosy ambiance.

To the front of the property, the modern kitchen includes a matching range of shaker-style base and wall-mounted units, and integrated appliances including a dishwasher and fridge/freezer alongside the electric oven and gas hob.

#### First Floor