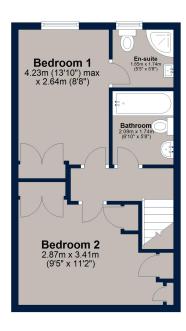

To the top floor, two generously sized double bedrooms with space for furnishings and built-in wardrobes. Both bedrooms share a modern bathroom.

This fabulous home combines comfort, functionality, and style to create a superb living experience.

# **Second Floor**