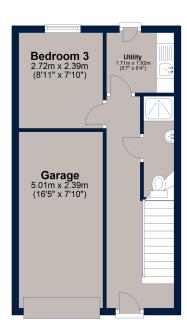

Offering fantastic accommodation spread across three floors, including a single garage, the garden is a picturesque haven and easily maintained.

Upon entering you are greeted into a welcoming entrance hall with a convenient downstairs shower room and toilet. This floor also offers a versatile third bedroom, which currently serves as an office, however, would be ideal as a gym, or guest room. Additionally, there is a utility room and door to the garden.

# **Ground Floor**