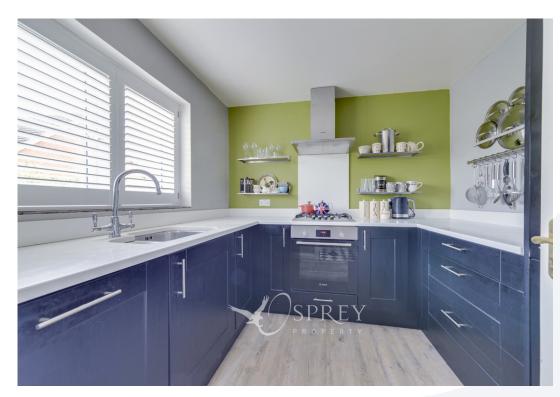

To the front of the property, the modern kitchen includes a matching range of shaker-style base and wall-mounted units, and integrated appliances including a dishwasher and fridge/freezer alongside the electric oven and gas hob.